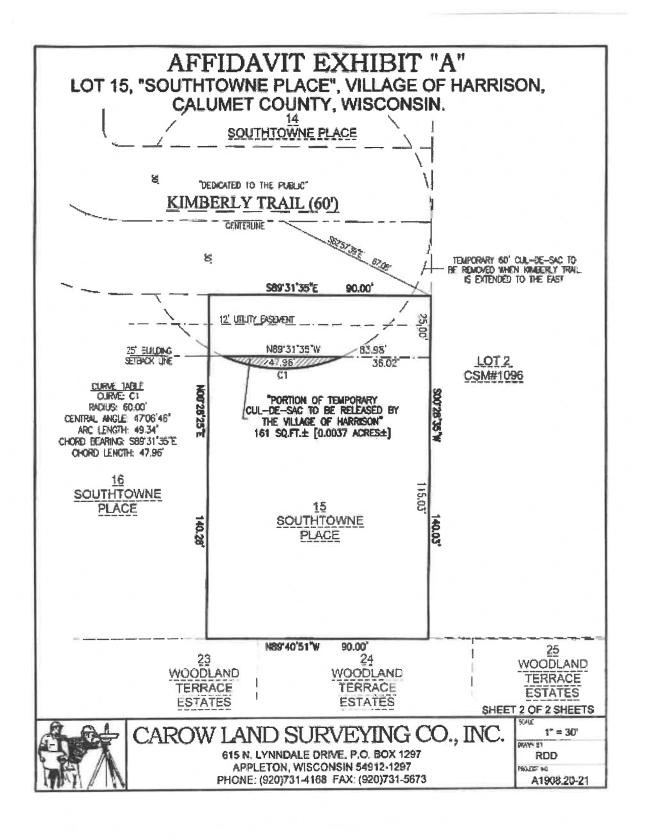

# 11. New Business for Consideration or Action

- a) Award Bid for 2021 Road Paving Project
- b) Conditional Use Permit Atlas Development County N
- c) Affidavit of Correction Lamers Realty Lot 15 Southtowne Place
- d) Stormwater Pond Deed Acceptance Creekside Estates, Cedar Ridge Estates 2nd Addition, Oakwood Estates
- e) Purchase of Western Star 4700SF
- f) Update on Critical Functions and Job Description
- g) Engagement Letter for the 2020 Audit of Harrison Utility
- h) Resolution V2021-06 WDNR Recycling Grant Authorization
- i) Village Clerk/Treasurer Position and Deputy Village Clerk/Treasurer Position