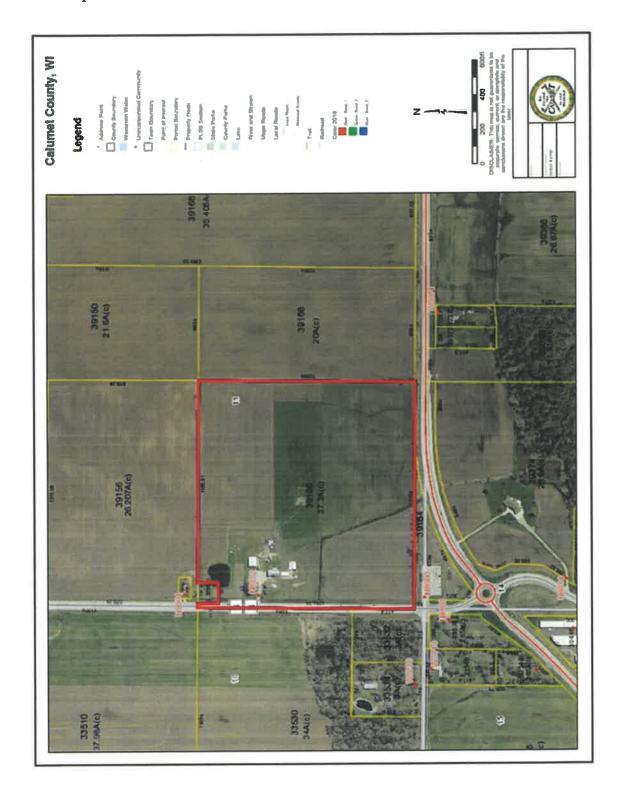

# 11. New Business for Consideration or Action

- a) Award Bid for 2021 Road Paving Project
- b) Conditional Use Permit Atlas Development County N
- c) Affidavit of Correction Lamers Realty Lot 15 Southtowne Place
- d) Stormwater Pond Deed Acceptance Creekside Estates, Cedar Ridge Estates 2nd Addition, Oakwood Estates
- e) Purchase of Western Star 4700SF
- f) Update on Critical Functions and Job Description
- g) Engagement Letter for the 2020 Audit of Harrison Utility
- h) Resolution V2021-06 WDNR Recycling Grant Authorization
- i) Village Clerk/Treasurer Position and Deputy Village Clerk/Treasurer Position