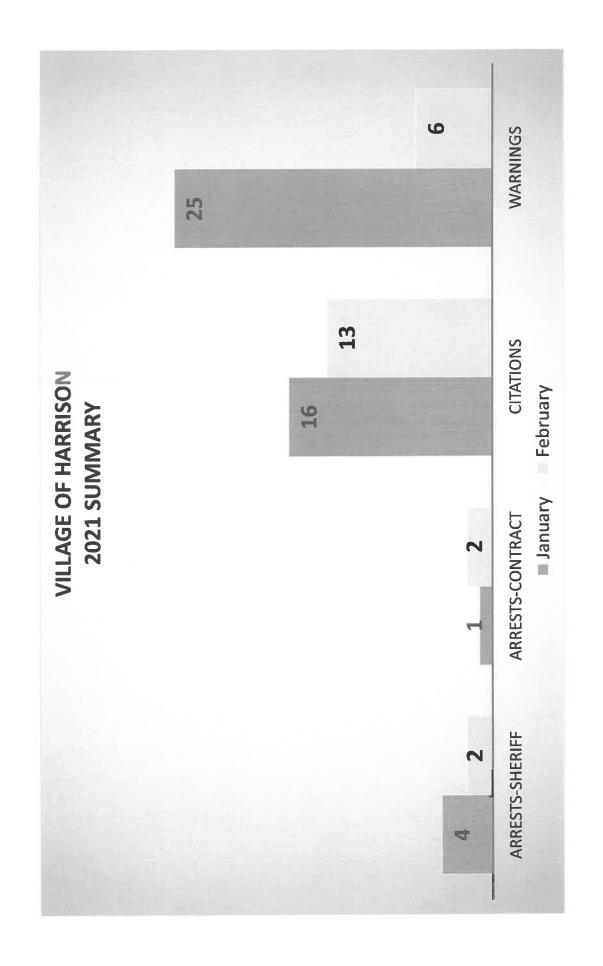

# CALUMET COUNTY SHERIFF/VILLAGE OF HARRISON 2021 INCIDENT TOTALS

218 263

JANUARY

**FEBRUARY** 

# Village of Harrison Incident Summary February 2021

| Incident Type        | Total | Harrison Deputy Response |
|----------------------|-------|--------------------------|
| 911 ASSIST           | 7     | 0                        |
| 911 HANG UP          | 22    | 7                        |
| ABANDONED VEHICLE    | 1     | 1                        |
| ACCIDENT             | 27    | 19                       |
| ACCIDENT WITH INJURY | 1     | 1                        |
| ALARM                | 2     | 1                        |
| ANIMAL               | 5     | 5                        |
| ASSIST AGENCY        | 5     | 3                        |
| ASSIST CITIZEN       | 5     | 2                        |
| CARBON MONOXIDE      | 3     | 1                        |
| CIVIL PROCESS        | 4     | 0                        |
| DAMAGE TO PROPERTY   | 3     | 2                        |
| DISTURBANCE          | 4     | 4                        |
| FIRE CALL            | 2     | 2                        |
| FIREWORKS            | 1     | = 1                      |
| FRAUD                | 8     | 6                        |
| HARASSMENT           | 2     | 0                        |
| JAIL                 | 1     | 0                        |
| JUVENILE COMPLAINTS  | 1     | 0                        |
| LOST / FOUND         | 1     | 1                        |
| MEDICAL              | 17    | 10                       |
| MOTORIST ASSIST      | 12    | 5                        |
| PARKING COMPLAINT    | 13    | 9                        |
| RECKLESS DRIVING     | 9     | 6                        |
| SEX OFFENSE          | 1     | 0                        |
| SNOWMOBILE PATROL    | 1     | 0                        |
| SUSPICIOUS PERSON    | 5     | 4                        |
| SUSPICIOUS SITUATION | 4     | 3                        |
| SUSPICIOUS VEHICLE   | 3     | 1                        |
| THEFT                | 7     | 7                        |
| TRAFFIC HAZARD       | 4     | 3                        |
| TRAFFIC STOP         | 25    | 6                        |
| TRESPASSING          |       | 1                        |
| TRUANCY              | 1     | 0                        |
| WELFARE CHECK        | 10    | 5                        |
| Grand Total          | 218   | 116                      |