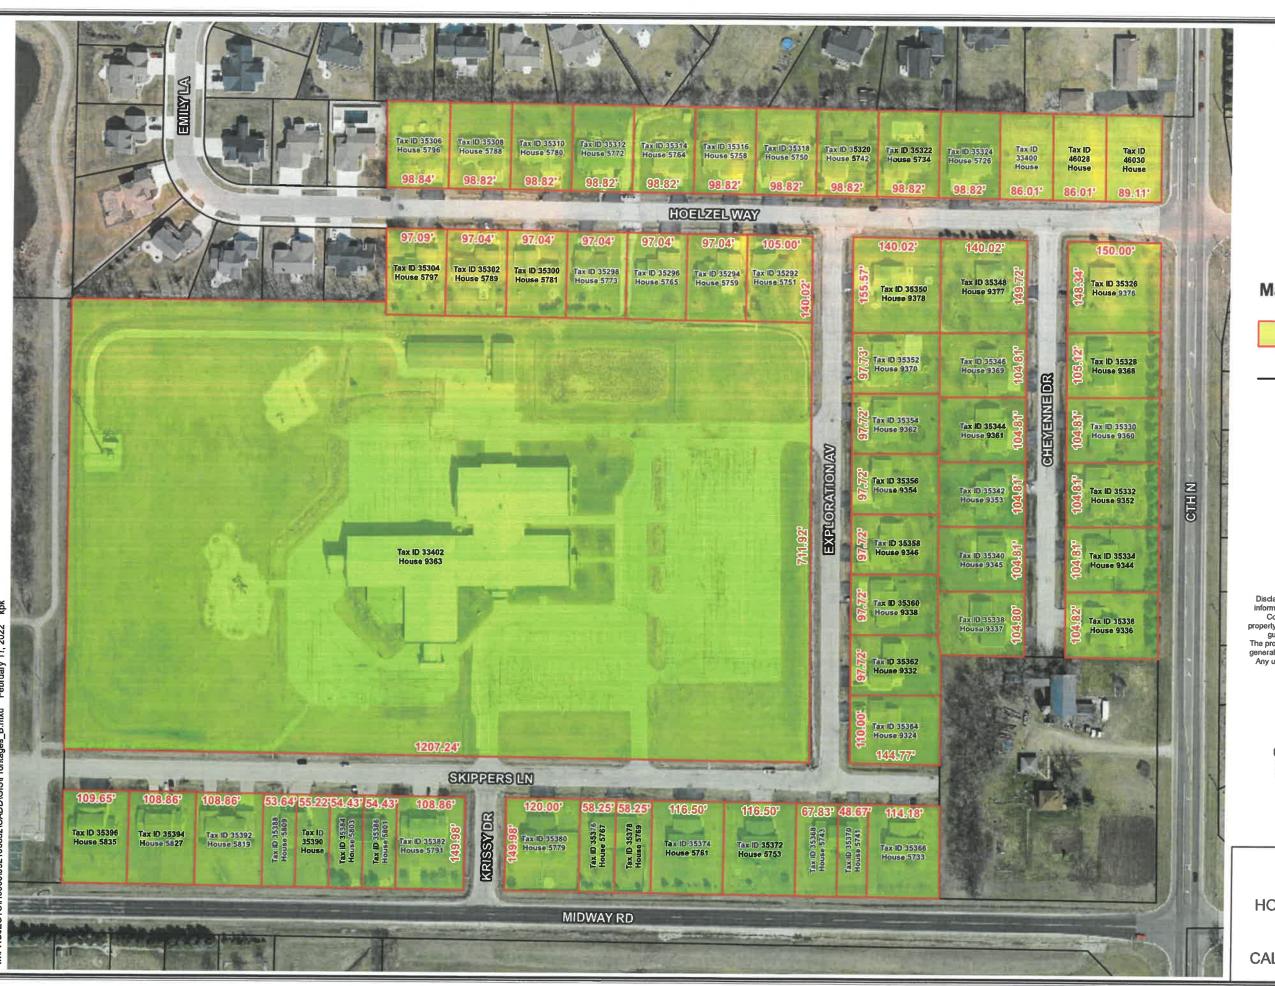

#### Report:

- Staff has been meeting with the engineer (McMahon Associates) preparing for the 2022 Street Paving Program. A public informational meeting is scheduled for Thursday, February 24<sup>th</sup> for the potential Hoelzel Haven subdivision urbanization.
- 2. Staff has been continuously maintaining and prepping equipment in between plowing/salting duties.
- 3. Staff has been inspecting and steaming culverts where necessary to clear ice blockage to keep water flowing.