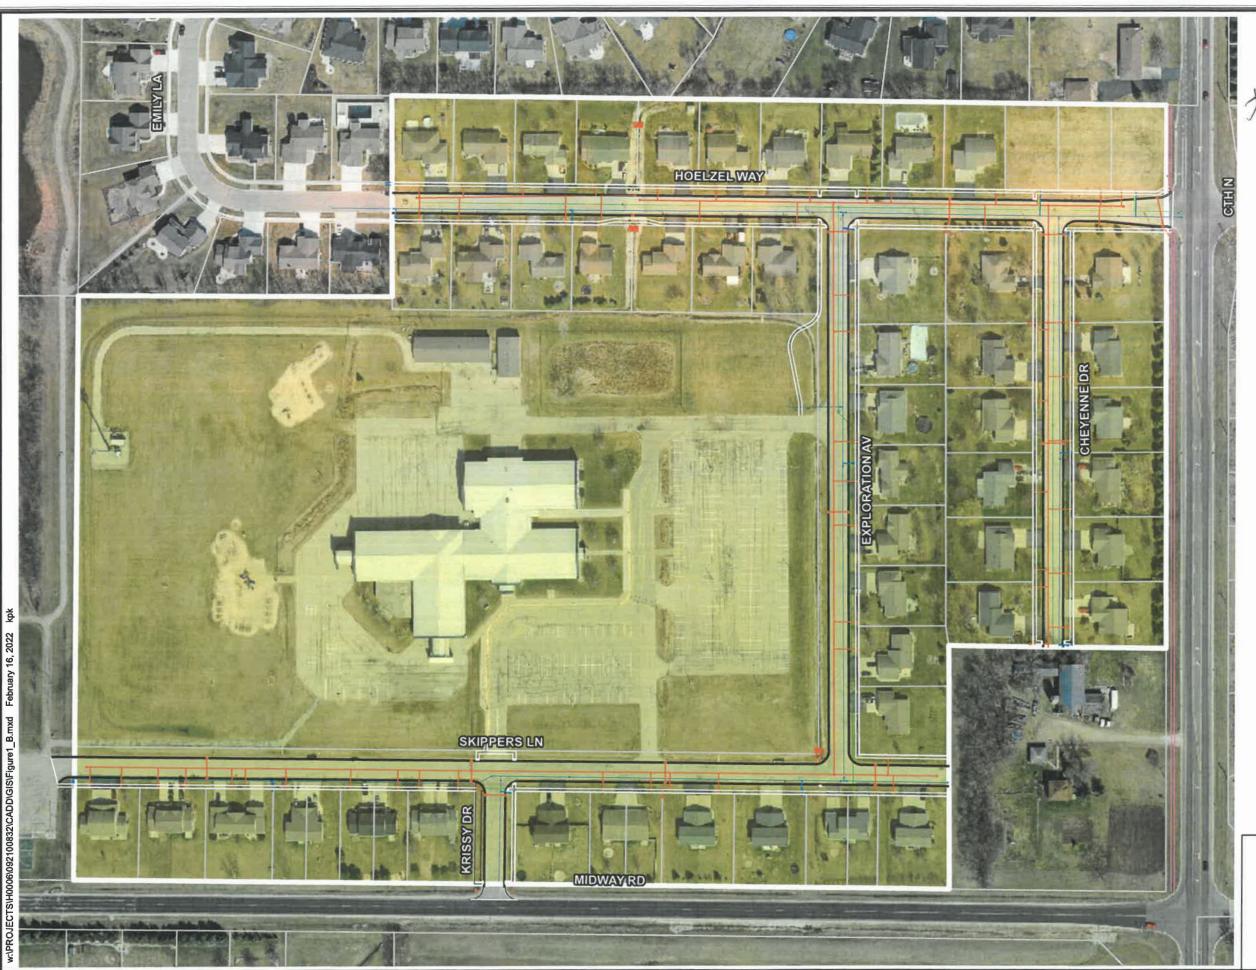

- 6. Reports
  - a) Harrison Fire Rescue
  - b) Calumet Co. Sheriff Department
  - c) Village Manager
  - d) Planning and Zoning
  - e) Parks and Trails
  - f) Public Works Department/Engineering
  - g) Harrison Utilities
  - h) Clerk-Treasurer (Statement of Income and Expenses)
- 7. Corrections and Approval of the Previous Meetings Minutes
  - a) February 8, 2022
- 8. Payments of Bills and Claims for January 2022
- 9. Unfinished Business from Previous Meetings for Consideration or Action
  - a) Discussion/Action on Hoelzel Way Urbanization
- 10. New Business for Consideration or Action
  - a) Discussion/Action Vargus Brother's Noise Ordinance Temporary Variance
  - b) Discussion/Action Kimberly Area Soccer Association Proposal for 2022 Activities at Darboy Park

#### Report:

- Staff has been meeting with the engineer (McMahon Associates) preparing for the 2022 Street Paving Program. A public informational meeting is scheduled for Thursday, February 24<sup>th</sup> for the potential Hoelzel Haven subdivision urbanization.
- 2. Staff has been continuously maintaining and prepping equipment in between plowing/salting duties.
- 3. Staff has been inspecting and steaming culverts where necessary to clear ice blockage to keep water flowing.