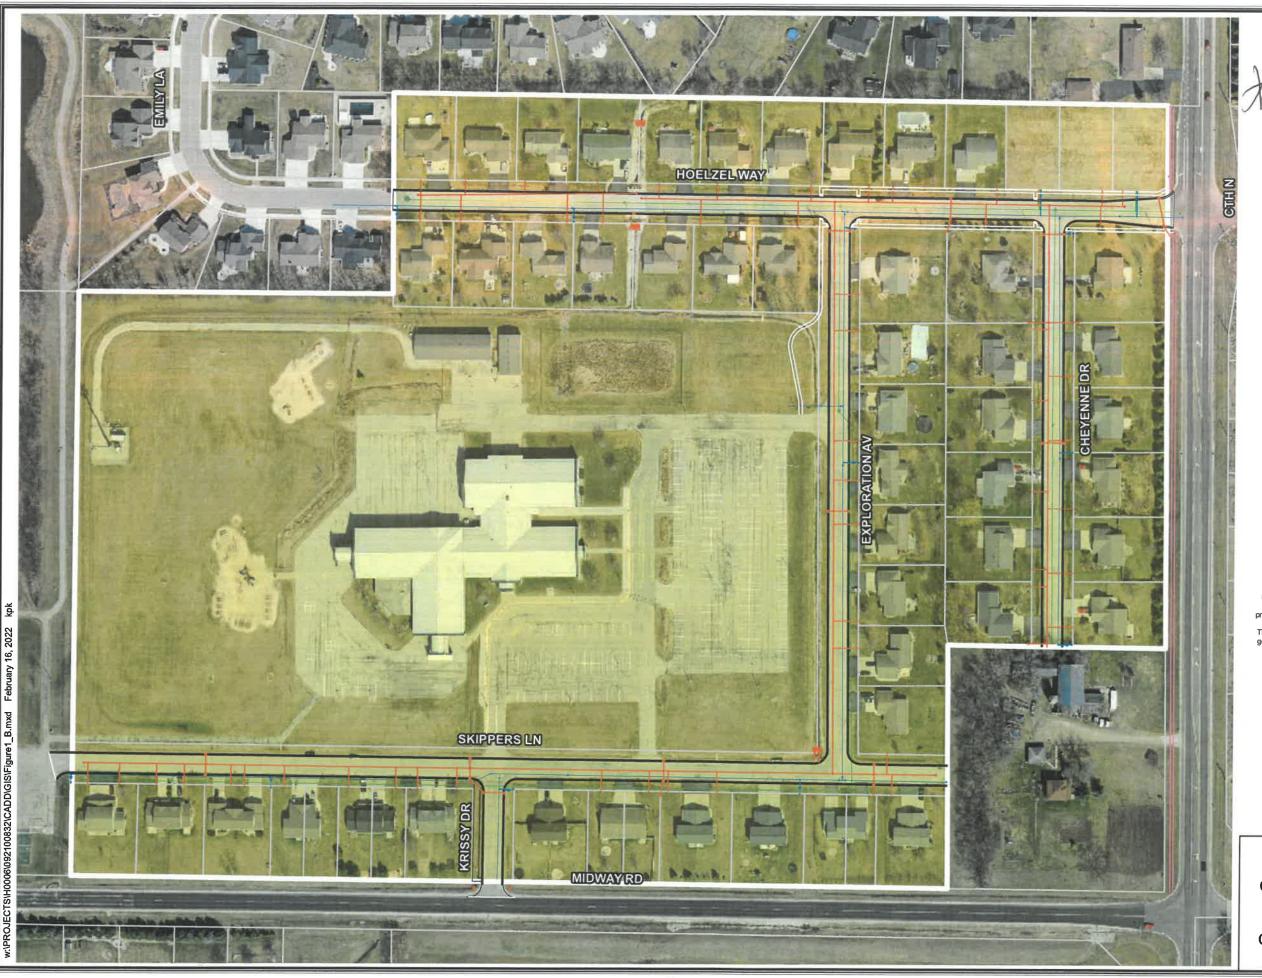

#### Report:

- Staff has been meeting with the engineer (McMahon Associates) preparing for the 2022 Street Paving Program. A public informational meeting is scheduled for Thursday, February 24<sup>th</sup> for the potential Hoelzel Haven subdivision urbanization.
- 2. Staff has been continuously maintaining and prepping equipment in between plowing/salting duties.
- 3. Staff has been inspecting and steaming culverts where necessary to clear ice blockage to keep water flowing.