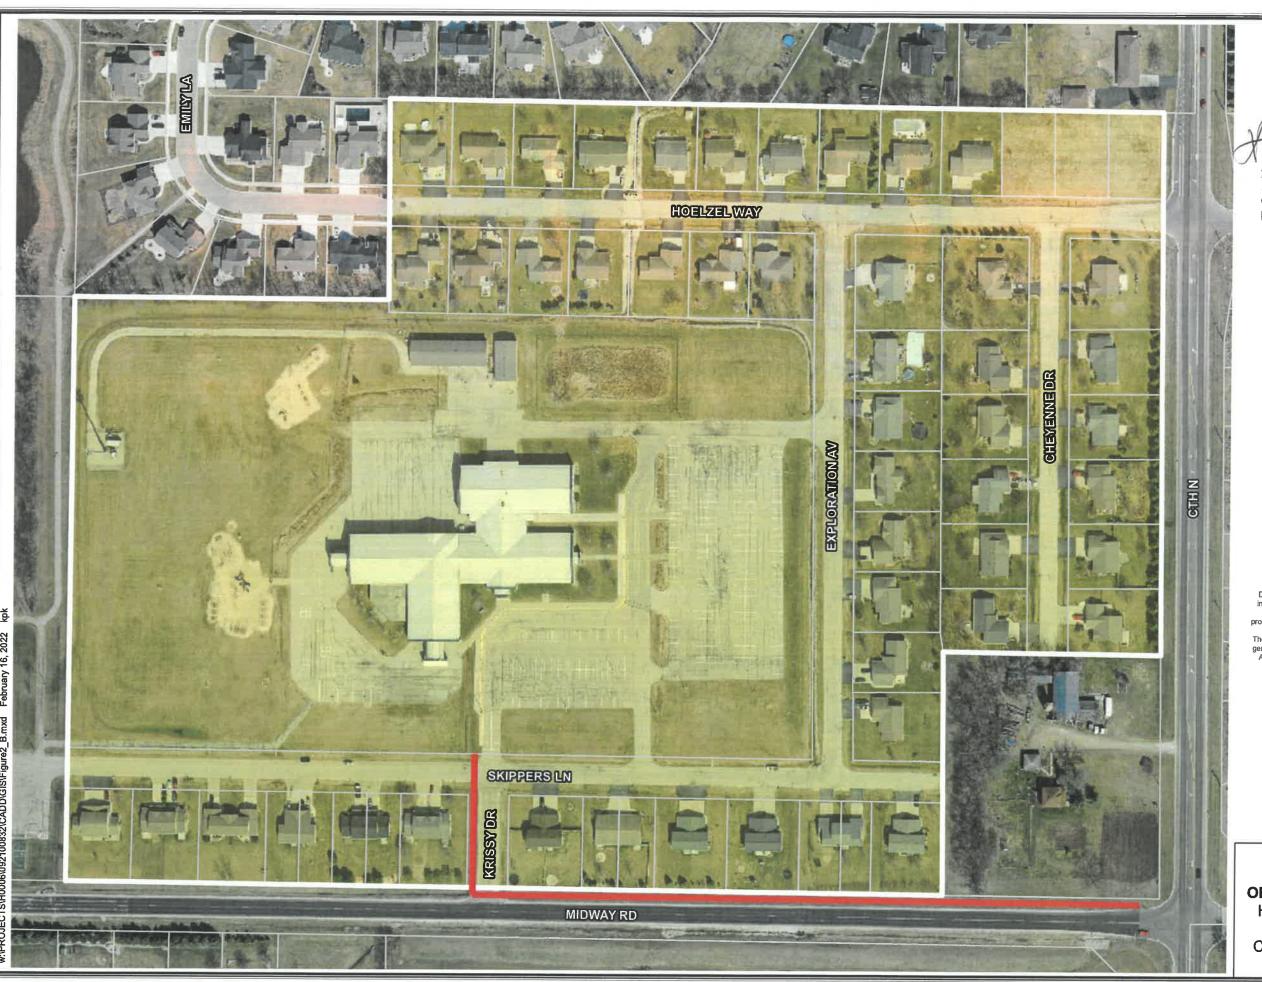

#### Report:

- Staff has been meeting with the engineer (McMahon Associates) preparing for the 2022 Street Paving Program. A public informational meeting is scheduled for Thursday, February 24<sup>th</sup> for the potential Hoelzel Haven subdivision urbanization.
- 2. Staff has been continuously maintaining and prepping equipment in between plowing/salting duties.
- 3. Staff has been inspecting and steaming culverts where necessary to clear ice blockage to keep water flowing.