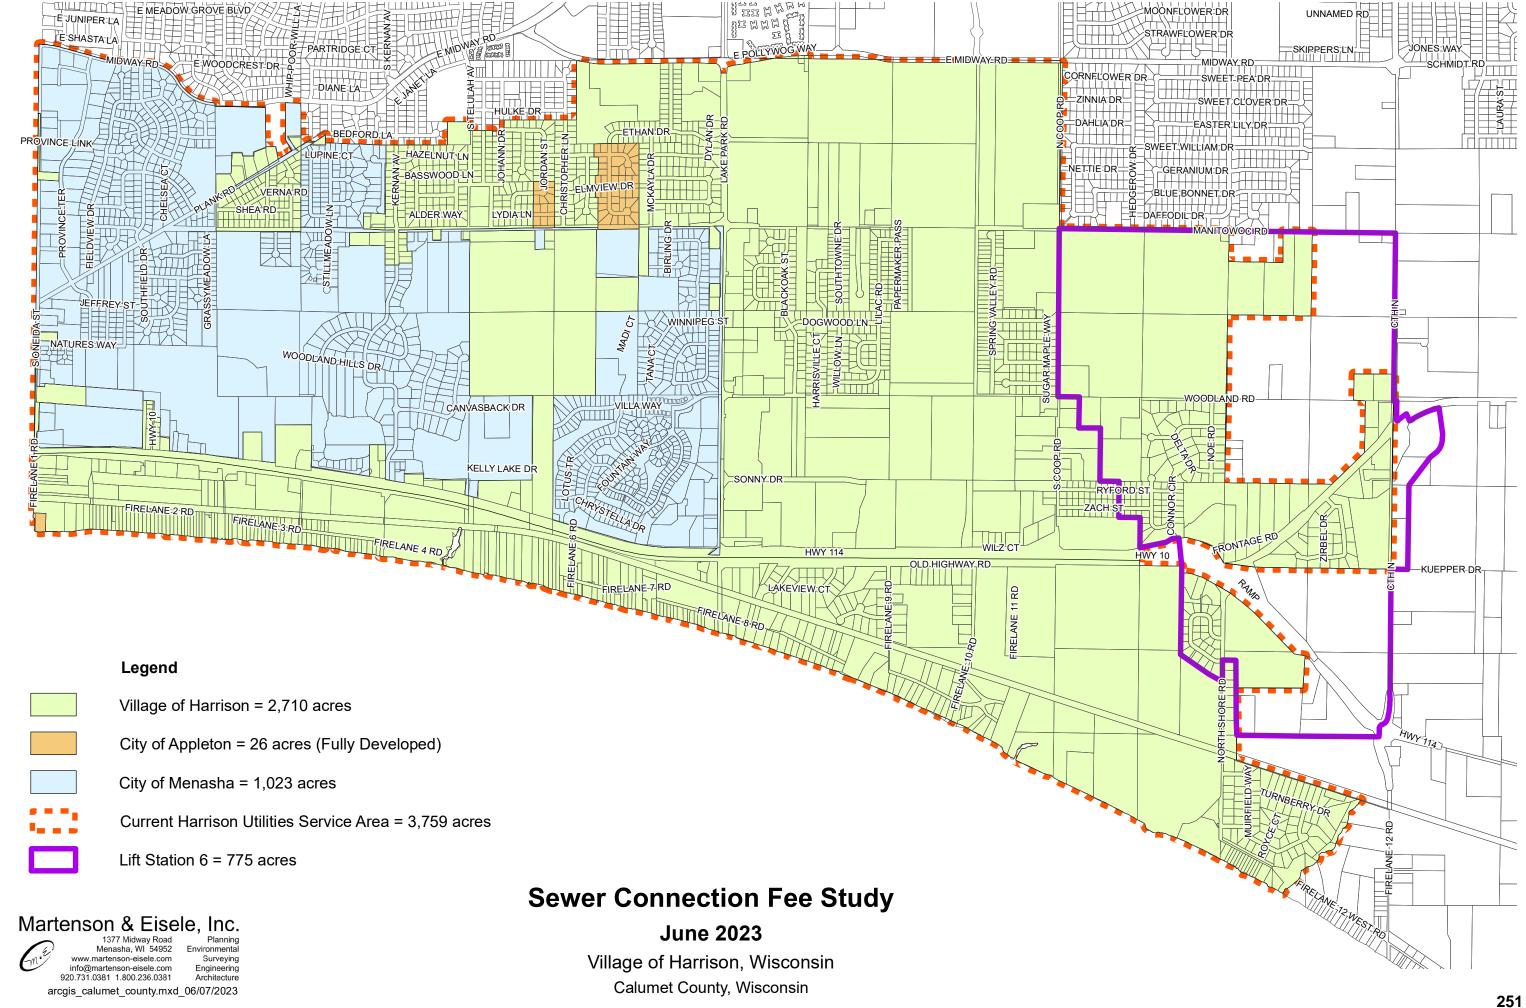

lage of Harrison Village Board has determined that it is in the best interest of the residents and customers of the Harrison Utilities to charge a sewer connection fee for new development in order to recover some of the costs of providing sewer service to new developments;

NOW, THEREFORE, BE IT RESOLVED by the Village of Harrison Village Board to charge a sewer connection fee in the amounts below:

#### **Sewer Connection Fee:**

Single Family Per Unit Multi-Family 1st Unit Each Additional Unit

\$3,800.00 \$3,800.00 \$500.00

Adopted by the Village Board of the Village of Harrison, Calumet and Outagamie Counties, Wisconsin, this 29th day of September, 2020.

VILLAGE OF HARRISON

Attest: Lennife werge Lerk

Jennifer Weyenberg, Village Clerk

## **EXHIBIT B**

**Connection Fee Mapping** 





Surveying info@martenson-eisele.com Engineering 920.731.0381 1.800.236.0381 arcgis\_calumet\_county.mxd\_06/07/2023

Village of Harrison, Wisconsin Calumet County, Wisconsin

## **EXHIBIT C**

Future Interceptor Sewers

To Accommodate Development





## **EXHIBIT D**

**Connection Fee Spreadsheets** 

## Harrison Utilities Connection Fee Analysis Village of Harrison June 2023

| CONNEC   | TIONS                                                          |           |             |             |               |
|----------|----------------------------------------------------------------|-----------|-------------|-------------|---------------|
| Connect  | . Area                                                         | Acres     | 1.8 Conn/Ac | 75%         | Projected     |
| ID       |