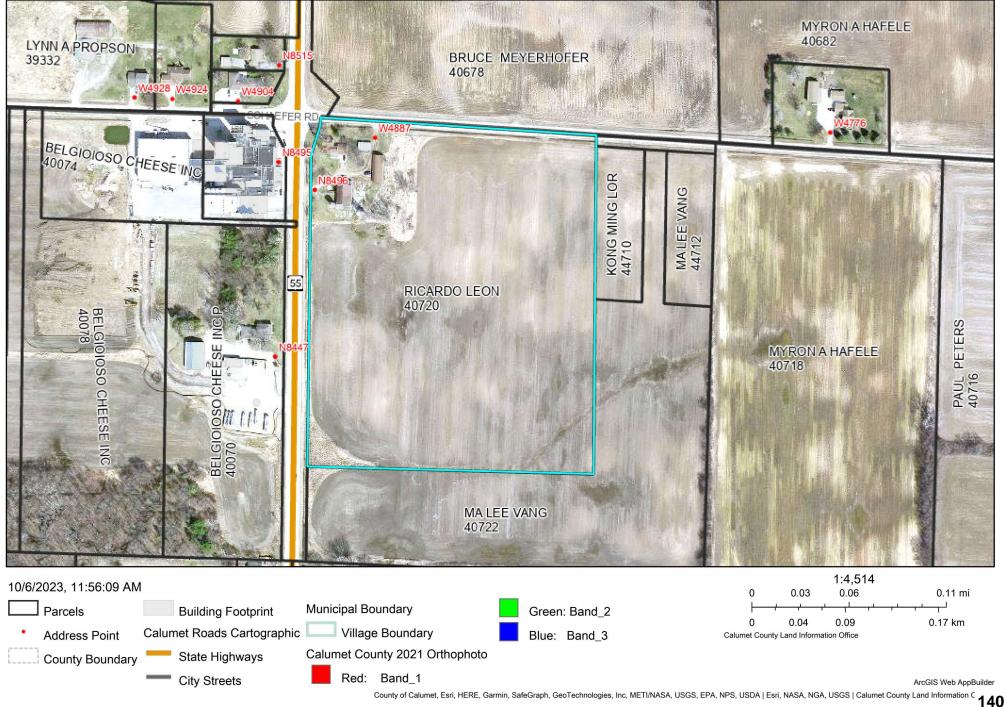

#### 8. New Business for Discussion, Consideration, and/or Action

- a) Contract with Redevelopment Resources to assist with Economic Development.
- b) Concept plan for Crossroads Land Development Preliminary Plat- STH 55 and Friendship Drive, parcel numbers 40384 and 40390.
- c) Updated submittal of Sprangers Estate Concept Plan.
- d) Certified Survey Map (CSM) Hartzheim Cty Rd KK Parcel 35802
- e) Conditional Use Permit Hartwood Homes Cty Rd KK Parcel 35802
- f) Ordinance V23-09; Amending the Official Zoning Map (Rezoning) Paul & Lori Manderfield Harrison Rd Parcel 38862
- g) Certified Survey Map (CSM) Ricardo Leon N8496 Hwy 55 Parcel 40720
- h) Payment Certificate #2 for the 2023 Asphalt Street Resurfacing Program
- i) Payment Certificate #2 in the amount of \$678,601.54 for the 2023 Creekside Estates Roadway Improvement
- j) Consider Proposals for Engineering Service Contracts for Harrison Utilities.
- k) Village of Harrison Community Economic Development Survey
- 1) Sewer Connection Fee Revise to Incorporate Harrison Heights Sewer Oversizing.
- m) "Class A" Liquor License and Tobacco License Applications Hollandtown Minimart, LLC dba Darboy BP on County Road N
- n) Proclamation of Support for REACH Red Ribbon Week
- o) Informational Insert with Tax Bill Mailing
- p) Eliminate the Financial Assistant Position and Create Program Assistant Position
- q) Direct Village Attorney to attend Village Board meetings.
- r) Budget Workshop #2