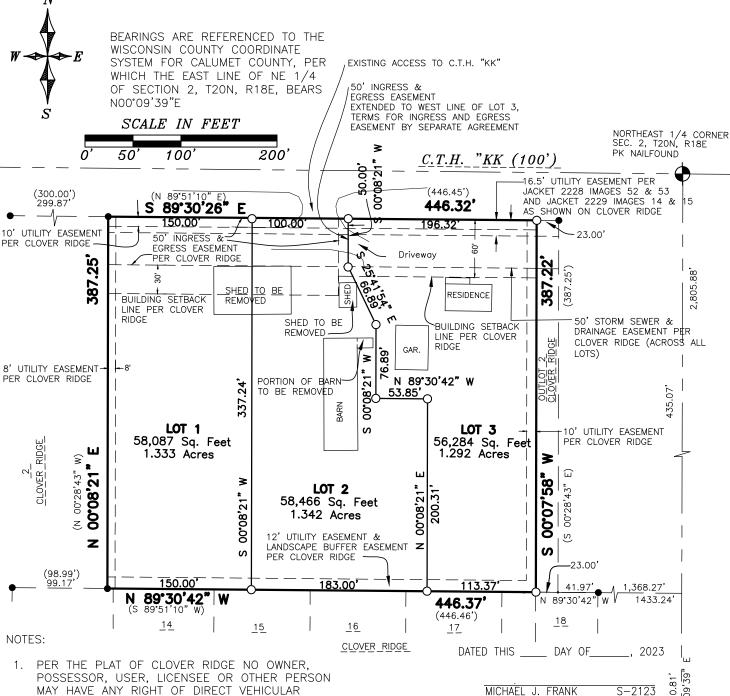

#### 8. New Business for Discussion, Consideration, and/or Action

- a) Contract with Redevelopment Resources to assist with Economic Development.
- b) Concept plan for Crossroads Land Development Preliminary Plat- STH 55 and Friendship Drive, parcel numbers 40384 and 40390.
- c) Updated submittal of Sprangers Estate Concept Plan.
- d) Certified Survey Map (CSM) Hartzheim Cty Rd KK Parcel 35802
- e) Conditional Use Permit Hartwood Homes Cty Rd KK Parcel 35802
- f) Ordinance V23-09; Amending the Official Zoning Map (Rezoning) Paul & Lori Manderfield Harrison Rd Parcel 38862
- g) Certified Survey Map (CSM) Ricardo Leon N8496 Hwy 55 Parcel 40720
- h) Payment Certificate #2 for the 2023 Asphalt Street Resurfacing Program
- i) Payment Certificate #2 in the amount of \$678,601.54 for the 2023 Creekside Estates Roadway Improvement
- j) Consider Proposals for Engineering Service Contracts for Harrison Utilities.
- k) Village of Harrison Community Economic Development Survey
- 1) Sewer Connection Fee Revise to Incorporate Harrison Heights Sewer Oversizing.
- m) "Class A" Liquor License and Tobacco License Applications Hollandtown Minimart, LLC dba Darboy BP on County Road N
- n) Proclamation of Support for REACH Red Ribbon Week
- o) Informational Insert with Tax Bill Mailing
- p) Eliminate the Financial Assistant Position and Create Program Assistant Position
- q) Direct Village Attorney to attend Village Board meetings.
- r) Budget Workshop #2