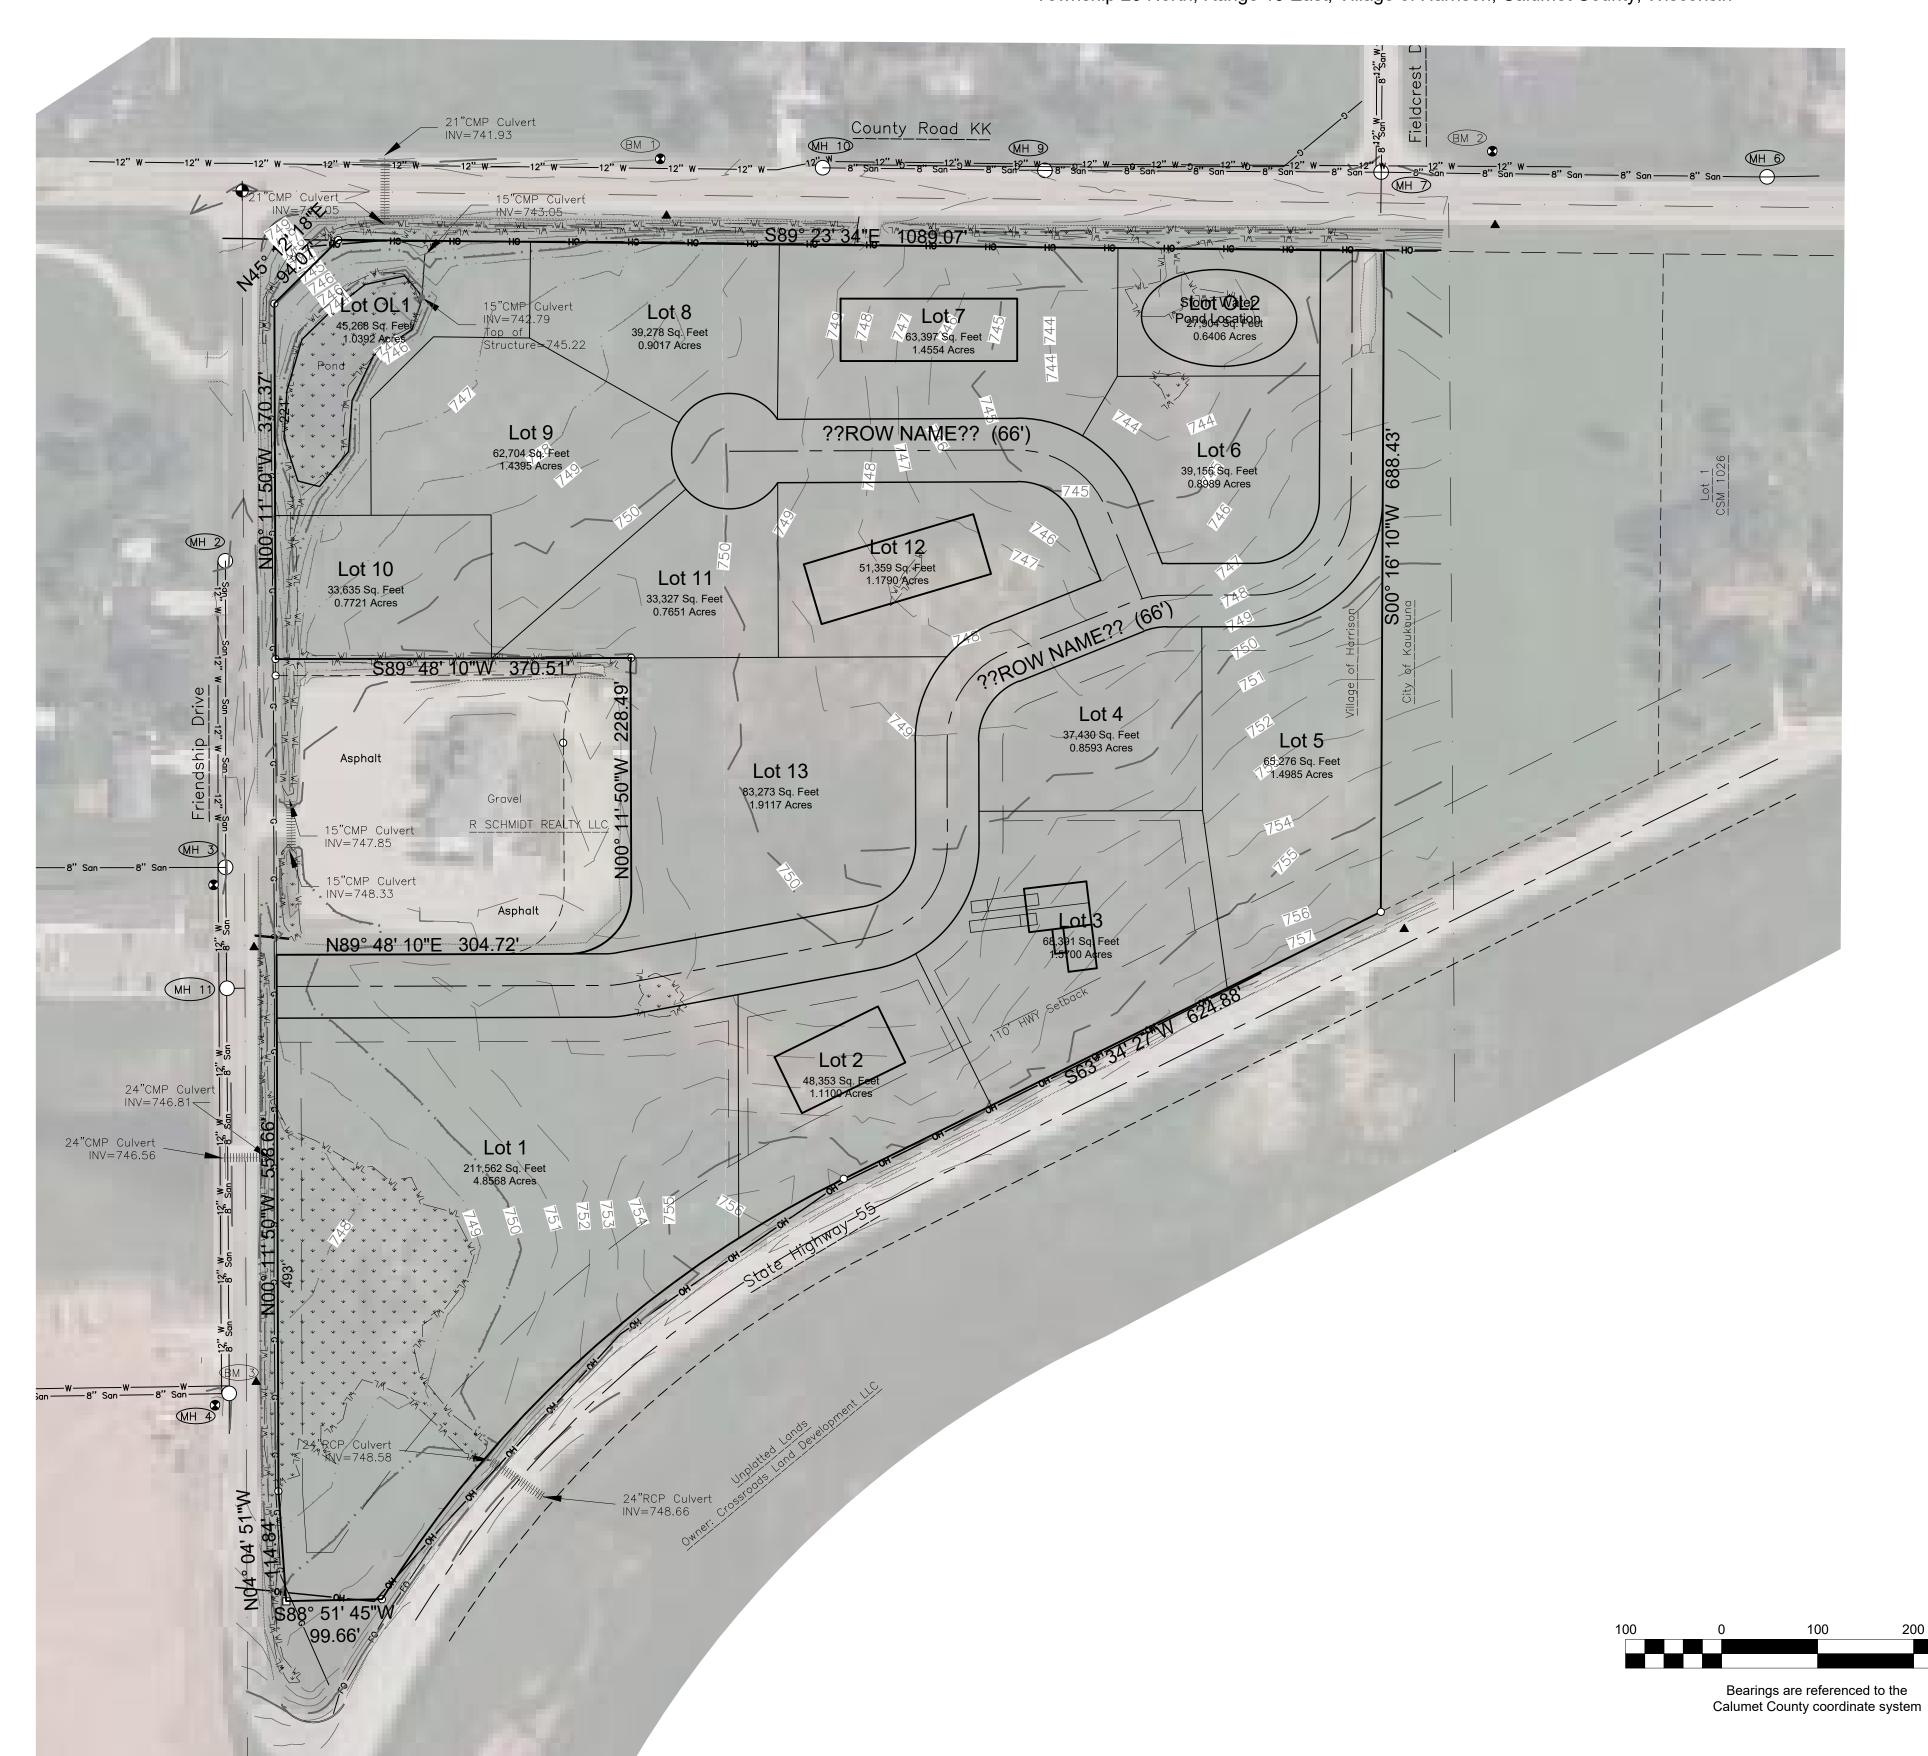

#### 8. New Business for Discussion, Consideration, and/or Action

- a) Contract with Redevelopment Resources to assist with Economic Development.
- b) Concept plan for Crossroads Land Development Preliminary Plat- STH 55 and Friendship Drive, parcel numbers 40384 and 40390.
- c) Updated submittal of Sprangers Estate Concept Plan.
- d) Certified Survey Map (CSM) Hartzheim Cty Rd KK Parcel 35802
- e) Conditional Use Permit Hartwood Homes Cty Rd KK Parcel 35802
- f) Ordinance V23-09; Amending the Official Zoning Map (Rezoning) Paul & Lori Manderfield Harrison Rd Parcel 38862
- g) Certified Survey Map (CSM) Ricardo Leon N8496 Hwy 55 Parcel 40720
- h) Payment Certificate #2 for the 2023 Asphalt Street Resurfacing Program
- i) Payment Certificate #2 in the amount of \$678,601.54 for the 2023 Creekside Estates Roadway Improvement
- j) Consider Proposals for Engineering Service Contracts for Harrison Utilities.
- k) Village of Harrison Community Economic Development Survey
- 1) Sewer Connection Fee Revise to Incorporate Harrison Heights Sewer Oversizing.
- m) "Class A" Liquor License and Tobacco License Applications Hollandtown Minimart, LLC dba Darboy BP on County Road N
- n) Proclamation of Support for REACH Red Ribbon Week
- o) Informational Insert with Tax Bill Mailing
- p) Eliminate the Financial Assistant Position and Create Program Assistant Position
- q) Direct Village Attorney to attend Village Board meetings.
- r) Budget Workshop #2