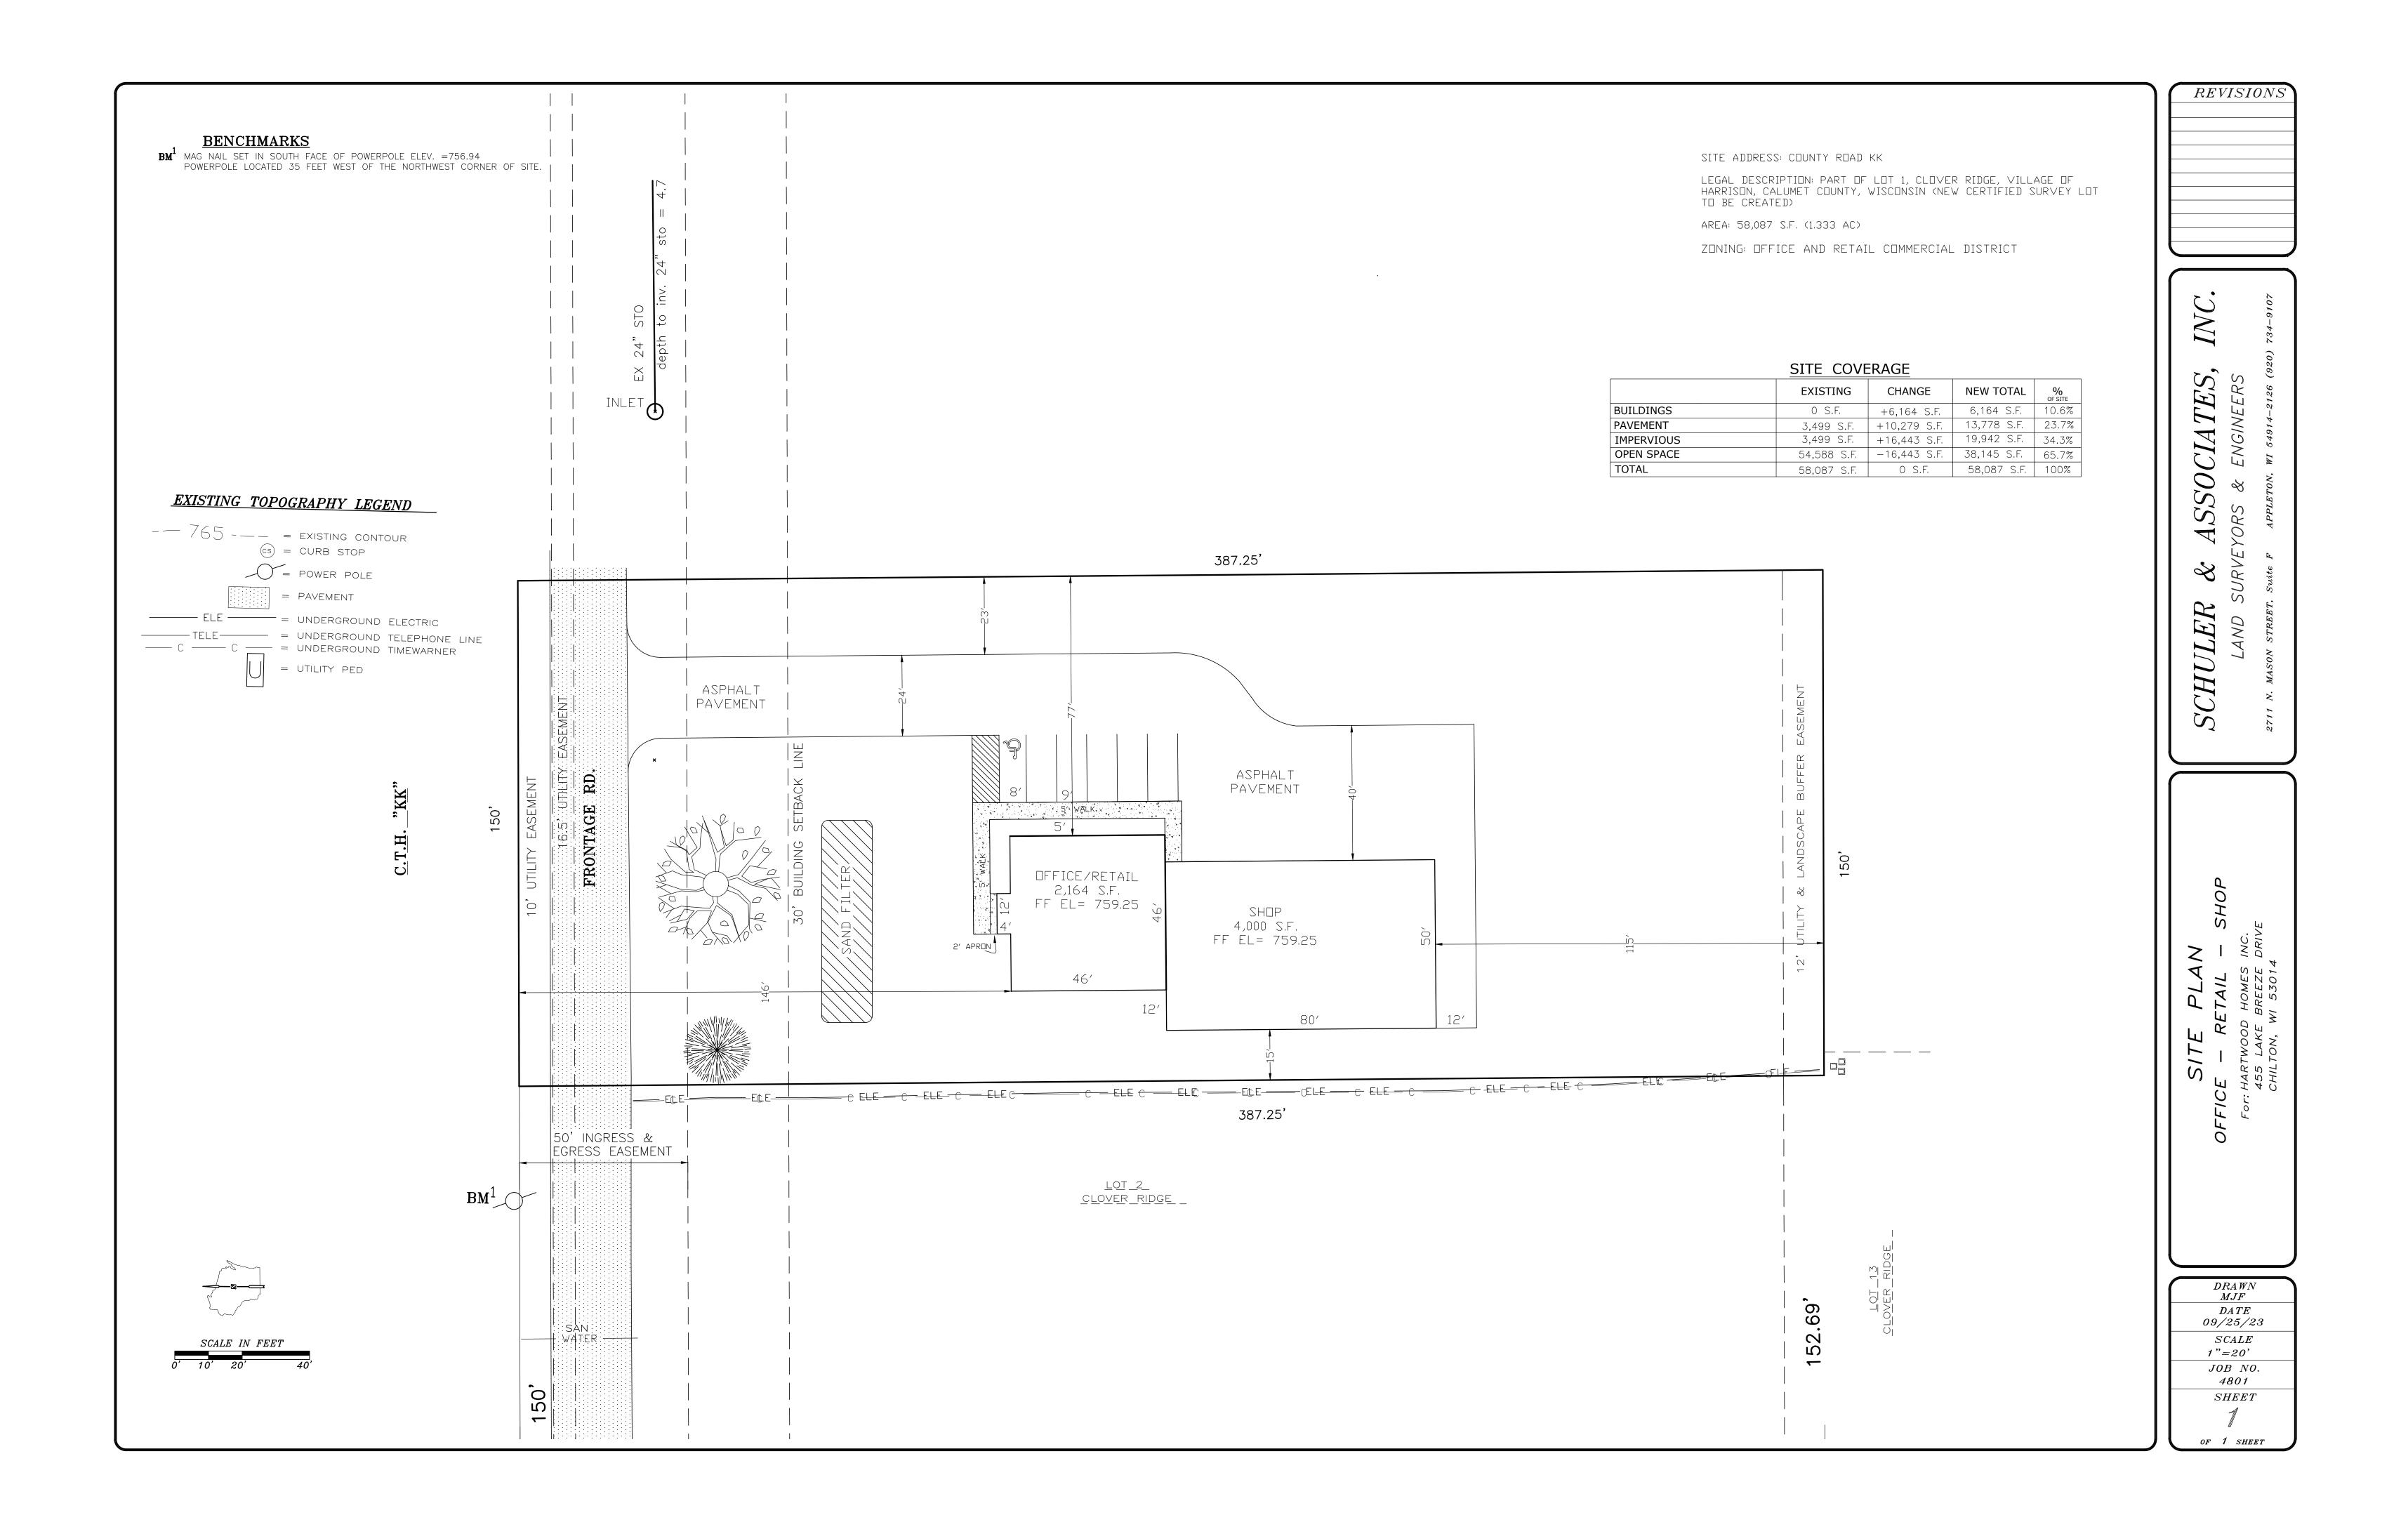

#### 8. New Business for Discussion, Consideration, and/or Action

- a) Contract with Redevelopment Resources to assist with Economic Development.
- b) Concept plan for Crossroads Land Development Preliminary Plat- STH 55 and Friendship Drive, parcel numbers 40384 and 40390.
- c) Updated submittal of Sprangers Estate Concept Plan.
- d) Certified Survey Map (CSM) Hartzheim Cty Rd KK Parcel 35802
- e) Conditional Use Permit Hartwood Homes Cty Rd KK Parcel 35802
- f) Ordinance V23-09; Amending the Official Zoning Map (Rezoning) Paul & Lori Manderfield Harrison Rd Parcel 38862
- g) Certified Survey Map (CSM) Ricardo Leon N8496 Hwy 55 Parcel 40720
- h) Payment Certificate #2 for the 2023 Asphalt Street Resurfacing Program
- i) Payment Certificate #2 in the amount of \$678,601.54 for the 2023 Creekside Estates Roadway Improvement
- j) Consider Proposals for Engineering Service Contracts for Harrison Utilities.
- k) Village of Harrison Community Economic Development Survey
- 1) Sewer Connection Fee Revise to Incorporate Harrison Heights Sewer Oversizing.
- m) "Class A" Liquor License and Tobacco License Applications Hollandtown Minimart, LLC dba Darboy BP on County Road N
- n) Proclamation of Support for REACH Red Ribbon Week
- o) Informational Insert with Tax Bill Mailing
- p) Eliminate the Financial Assistant Position and Create Program Assistant Position
- q) Direct Village Attorney to attend Village Board meetings.
- r) Budget Workshop #2