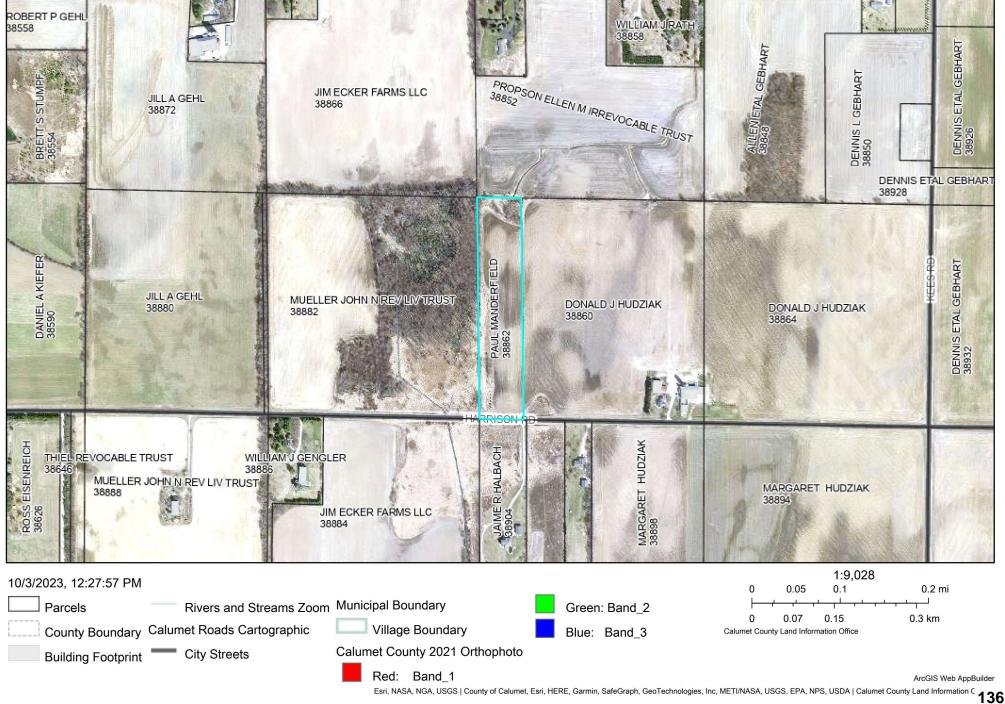

#### 8. New Business for Discussion, Consideration, and/or Action

- a) Contract with Redevelopment Resources to assist with Economic Development.
- b) Concept plan for Crossroads Land Development Preliminary Plat- STH 55 and Friendship Drive, parcel numbers 40384 and 40390.
- c) Updated submittal of Sprangers Estate Concept Plan.
- d) Certified Survey Map (CSM) Hartzheim Cty Rd KK Parcel 35802
- e) Conditional Use Permit Hartwood Homes Cty Rd KK Parcel 35802
- f) Ordinance V23-09; Amending the Official Zoning Map (Rezoning) Paul & Lori Manderfield Harrison Rd Parcel 38862
- g) Certified Survey Map (CSM) Ricardo Leon N8496 Hwy 55 Parcel 40720
- h) Payment Certificate #2 for the 2023 Asphalt Street Resurfacing Program
- i) Payment Certificate #2 in the amount of \$678,601.54 for the 2023 Creekside Estates Roadway Improvement
- j) Consider Proposals for Engineering Service Contracts for Harrison Utilities.
- k) Village of Harrison Community Economic Development Survey
- 1) Sewer Connection Fee Revise to Incorporate Harrison Heights Sewer Oversizing.
- m) "Class A" Liquor License and Tobacco License Applications Hollandtown Minimart, LLC dba Darboy BP on County Road N
- n) Proclamation of Support for REACH Red Ribbon Week
- o) Informational Insert with Tax Bill Mailing
- p) Eliminate the Financial Assistant Position and Create Program Assistant Position
- q) Direct Village Attorney to attend Village Board meetings.
- r) Budget Workshop #2