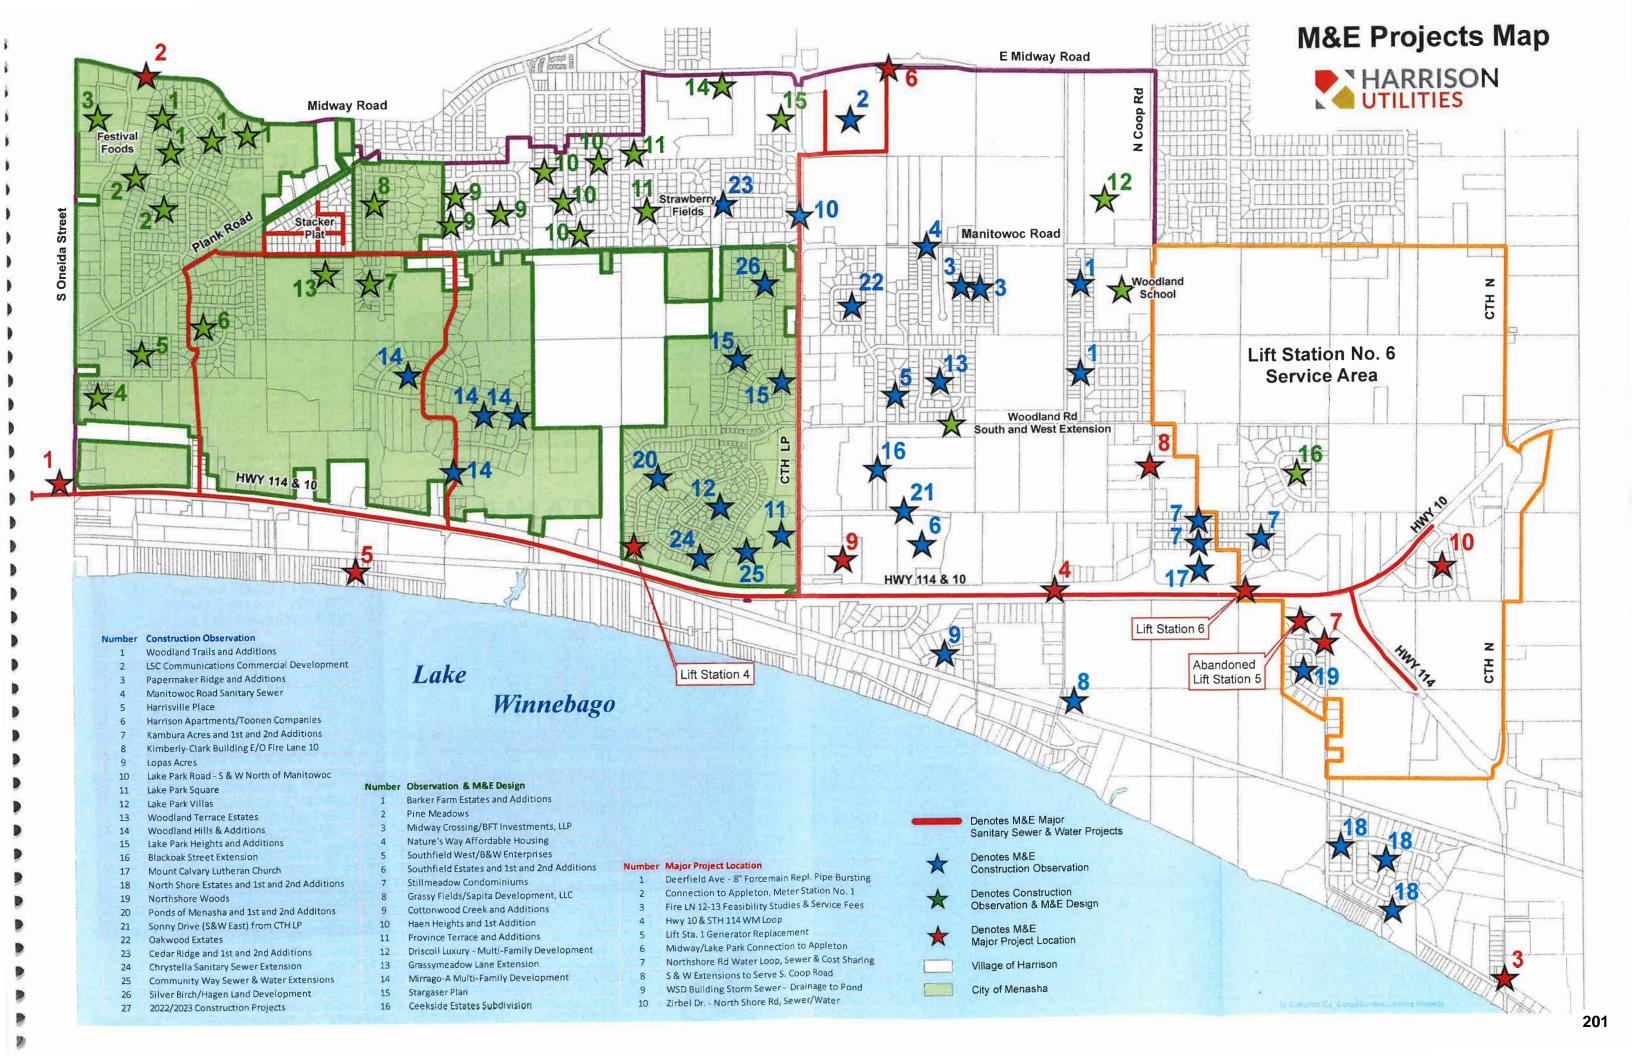

the Acceptance
   Checklist for all projects (required before connection permits are given out)
- Acquire and process easements for all sewer and water facilities not in public right-of-ways
- Bi-annual Pre-Qualification review of Contractors allowed to conduct work in the Utility
- Maintain a Fire Flow List and run tests
- Prepare Special Assessment Reports for Utility-funded projects
- Maintain project quantity and cost records for developer-funded projects where a refund is possible from other property connections
- Review and give feedback on Developer Agreements
- Assist staff with technical issues and advise as needed
- Work with staff on policies, i.e., Inclement Weather and Private Developments
- Run or participate in preconstruction meetings



101 W. Main Street

Omro, WI 54963





# Village of Harrison Lift Station No. 6

## Location

Village of Harrison, WI

# **Key Services**

- Surveying
- Civil Engineering
- Construction Services

# **Project Description**

- Sanitary Sewer and Lift Station Feasibility Study for 708-acre service area near split of Hwy. 10 and Hwy 114.
- Design and construction of Lift Station No. 6 and appurtenant site improvements.
- Wood frame building with driveway and parking, an 8-foot diameter 30-foot deep wet well with submersible pumps, generator, controls, and 0.25 miles of 8-inch forcemain.
- Plans for 4 miles of future sanitary sewer and 4 miles of future watermain within service area.

## **M&E Approach**

- Feasibility Study with cost estimates.
- Wetland Delineations and Environmental Reviews.
- Permitting and coordination with