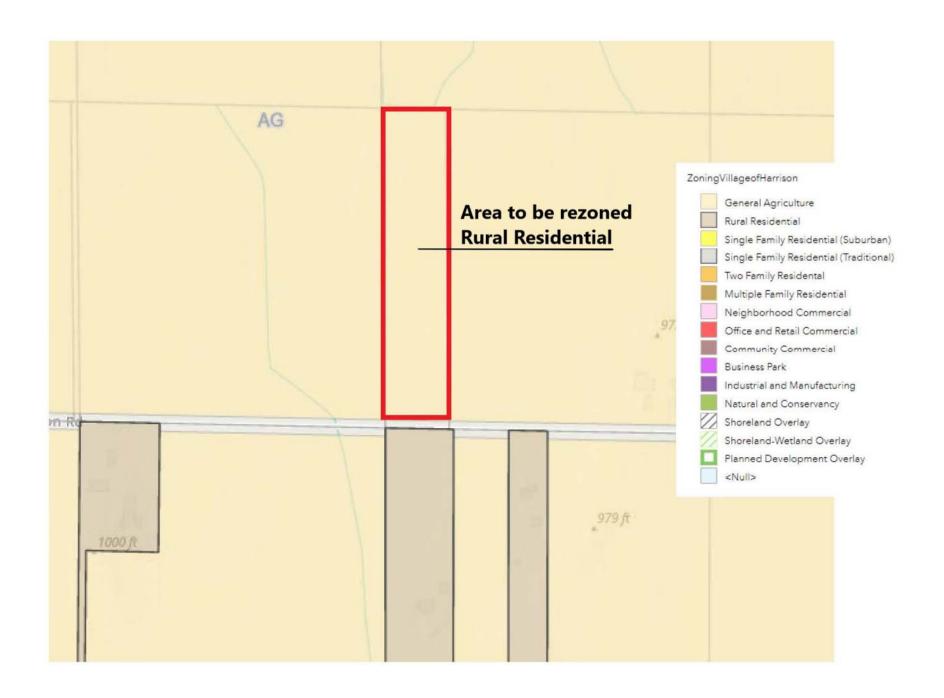

#### 8. New Business for Discussion, Consideration, and/or Action

- a) Contract with Redevelopment Resources to assist with Economic Development.
- b) Concept plan for Crossroads Land Development Preliminary Plat- STH 55 and Friendship Drive, parcel numbers 40384 and 40390.
- c) Updated submittal of Sprangers Estate Concept Plan.
- d) Certified Survey Map (CSM) Hartzheim Cty Rd KK Parcel 35802
- e) Conditional Use Permit Hartwood Homes Cty Rd KK Parcel 35802
- f) Ordinance V23-09; Amending the Official Zoning Map (Rezoning) Paul & Lori Manderfield Harrison Rd Parcel 38862
- g) Certified Survey Map (CSM) Ricardo Leon N8496 Hwy 55 Parcel 40720
- h) Payment Certificate #2 for the 2023 Asphalt Street Resurfacing Program
- i) Payment Certificate #2 in the amount of \$678,601.54 for the 2023 Creekside Estates Roadway Improvement
- j) Consider Proposals for Engineering Service Contracts for Harrison Utilities.
- k) Village of Harrison Community Economic Development Survey
- 1) Sewer Connection Fee Revise to Incorporate Harrison Heights Sewer Oversizing.
- m) "Class A" Liquor License and Tobacco License Applications Hollandtown Minimart, LLC dba Darboy BP on County Road N
- n) Proclamation of Support for REACH Red Ribbon Week
- o) Informational Insert with Tax Bill Mailing
- p) Eliminate the Financial Assistant Position and Create Program Assistant Position
- q) Direct Village Attorney to attend Village Board meetings.
- r) Budget Workshop #2