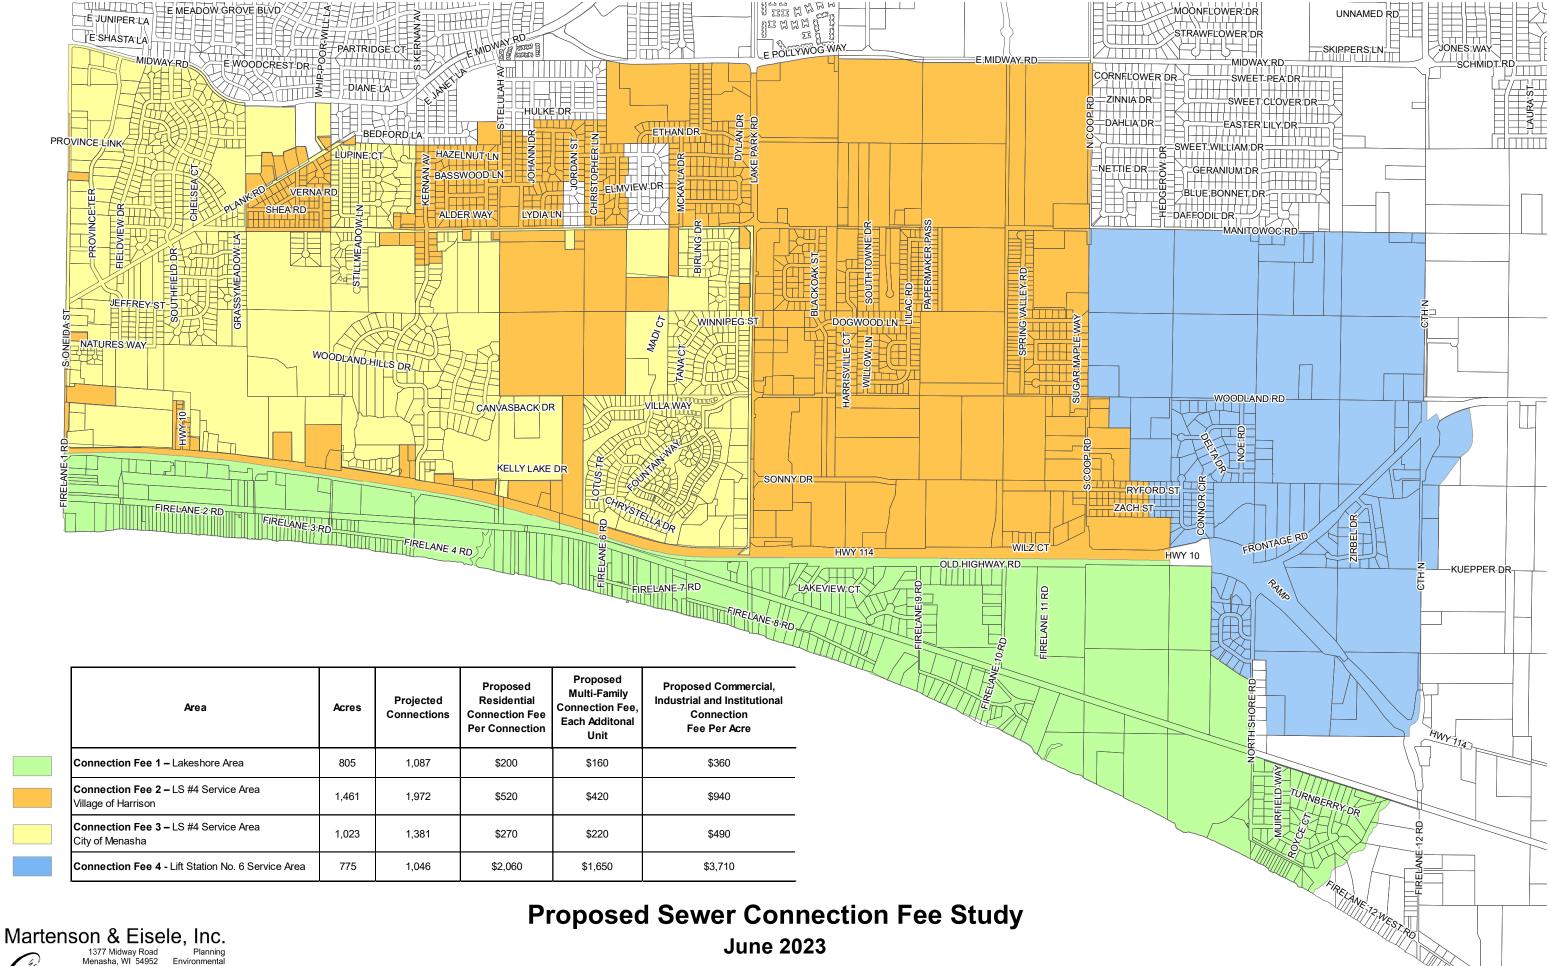

ge of Harrison Village Board has determined that it is in the best interest of the residents and customers of the Harrison Utilities to charge a sewer connection fee for new development in order to recover some of the costs of providing sewer service to new developments;

NOW, THEREFORE, BE IT RESOLVED by the Village of Harrison Village Board to charge a sewer connection fee in the amounts below:

#### **Sewer Connection Fee:**

Single Family Per Unit Multi-Family 1st Unit Each Additional Unit

\$3,800.00 \$3,800.00 \$500.00

Adopted by the Village Board of the Village of Harrison, Calumet and Outagamie Counties, Wisconsin, this 29th day of September, 2020.

VILLAGE OF HARRISON

Attest: Lennife werge Lerk

Jennifer Weyenberg, Village Clerk

## **EXHIBIT B**

**Connection Fee Mapping** 





Surveying info@martenson-eisele.com Engineering 920.731.0381 1.800.236.0381 arcgis\_calumet\_county.mxd\_06/07/2023

Village of Harrison, Wisconsin Calumet County, Wisconsin

## **EXHIBIT C**

Future Interceptor Sewers

To Accommodate Development





## **EXHIBIT D**

**Connection Fee Spreadsheets** 

## Harrison Utilities Connection Fee Analysis Village of Harrison June 2023

| CONNEC   | TIONS                                                          |           |             |             |               |
|----------|----------------------------------------------------------------|-----------|-------------|-------------|---------------|
| Connect  | . Area                                                         | Acres     | 1.8 Conn/Ac | 75%         | Projected     |
| ID       |