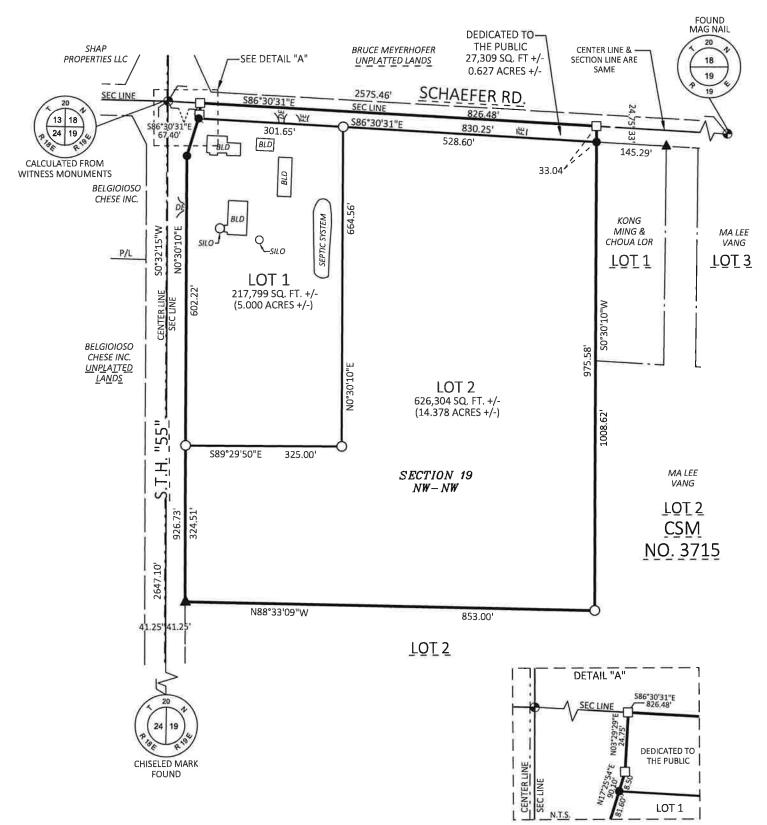

#### 8. New Business for Discussion, Consideration, and/or Action

- a) Contract with Redevelopment Resources to assist with Economic Development.
- b) Concept plan for Crossroads Land Development Preliminary Plat- STH 55 and Friendship Drive, parcel numbers 40384 and 40390.
- c) Updated submittal of Sprangers Estate Concept Plan.
- d) Certified Survey Map (CSM) Hartzheim Cty Rd KK Parcel 35802
- e) Conditional Use Permit Hartwood Homes Cty Rd KK Parcel 35802
- f) Ordinance V23-09; Amending the Official Zoning Map (Rezoning) Paul & Lori Manderfield Harrison Rd Parcel 38862
- g) Certified Survey Map (CSM) Ricardo Leon N8496 Hwy 55 Parcel 40720
- h) Payment Certificate #2 for the 2023 Asphalt Street Resurfacing Program
- i) Payment Certificate #2 in the amount of \$678,601.54 for the 2023 Creekside Estates Roadway Improvement
- j) Consider Proposals for Engineering Service Contracts for Harrison Utilities.
- k) Village of Harrison Community Economic Development Survey
- 1) Sewer Connection Fee Revise to Incorporate Harrison Heights Sewer Oversizing.
- m) "Class A" Liquor License and Tobacco License Applications Hollandtown Minimart, LLC dba Darboy BP on County Road N
- n) Proclamation of Support for REACH Red Ribbon Week
- o) Informational Insert with Tax Bill Mailing
- p) Eliminate the Financial Assistant Position and Create Program Assistant Position
- q) Direct Village Attorney to attend Village Board meetings.
- r) Budget Workshop #2