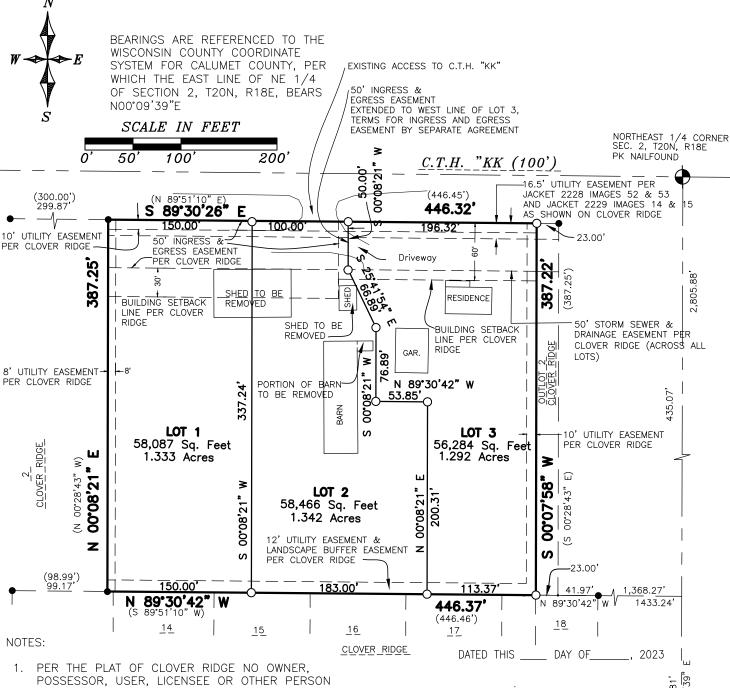

#### 8. New Business for Discussion, Consideration, and/or Action

- a) Contract with Redevelopment Resources to assist with Economic Development.
- b) Concept plan for Crossroads Land Development Preliminary Plat- STH 55 and Friendship Drive, parcel numbers 40384 and 40390.
- c) Updated submittal of Sprangers Estate Concept Plan.
- d) Certified Survey Map (CSM) Hartzheim Cty Rd KK Parcel 35802
- e) Conditional Use Permit Hartwood Homes Cty Rd KK Parcel 35802
- f) Ordinance V23-09; Amending the Official Zoning Map (Rezoning) Paul & Lori Manderfield Harrison Rd Parcel 38862
- g) Certified Survey Map (CSM) Ricardo Leon N8496 Hwy 55 Parcel 40720
- h) Payment Certificate #2 for the 2023 Asphalt Street Resurfacing Program
- i) Payment Certificate #2 in the amount of \$678,601.54 for the 2023 Creekside Estates Roadway Improvement
- j) Consider Proposals for Engineering Service Contracts for Harrison Utilities.
- k) Village of Harrison Community Economic Development Survey
- 1) Sewer Connection Fee Revise to Incorporate Harrison Heights Sewer Oversizing.
- m) "Class A" Liquor License and Tobacco License Applications Hollandtown Minimart, LLC dba Darboy BP on County Road N
- n) Proclamation of Support for REACH Red Ribbon Week
- o) Informational Insert with Tax Bill Mailing
- p) Eliminate the Financial Assistant Position and Create Program Assistant Position
- q) Direct Village Attorney to attend Village Board meetings.
- r) Budget Workshop #2