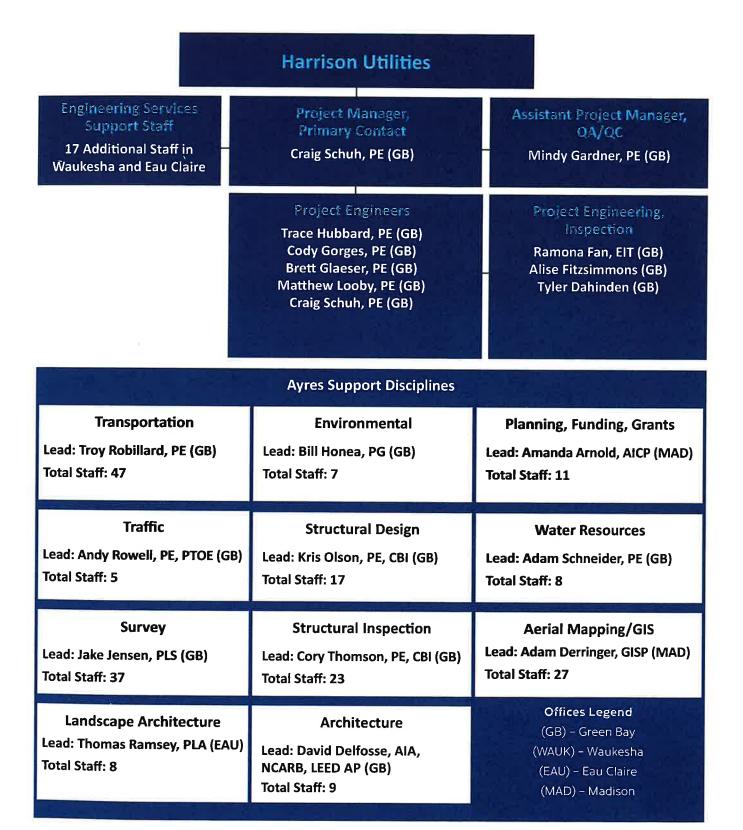

#### 8. New Business for Discussion, Consideration, and/or Action

- a) Contract with Redevelopment Resources to assist with Economic Development.
- b) Concept plan for Crossroads Land Development Preliminary Plat- STH 55 and Friendship Drive, parcel numbers 40384 and 40390.
- c) Updated submittal of Sprangers Estate Concept Plan.
- d) Certified Survey Map (CSM) Hartzheim Cty Rd KK Parcel 35802
- e) Conditional Use Permit Hartwood Homes Cty Rd KK Parcel 35802
- f) Ordinance V23-09; Amending the Official Zoning Map (Rezoning) Paul & Lori Manderfield Harrison Rd Parcel 38862
- g) Certified Survey Map (CSM) Ricardo Leon N8496 Hwy 55 Parcel 40720
- h) Payment Certificate #2 for the 2023 Asphalt Street Resurfacing Program
- i) Payment Certificate #2 in the amount of \$678,601.54 for the 2023 Creekside Estates Roadway Improvement
- j) Consider Proposals for Engineering Service Contracts for Harrison Utilities.
- k) Village of Harrison Community Economic Development Survey
- 1) Sewer Connection Fee Revise to Incorporate Harrison Heights Sewer Oversizing.
- m) "Class A" Liquor License and Tobacco License Applications Hollandtown Minimart, LLC dba Darboy BP on County Road N
- n) Proclamation of Support for REACH Red Ribbon Week
- o) Informational Insert with Tax Bill Mailing
- p) Eliminate the Financial Assistant Position and Create Program Assistant Position
- q) Direct Village Attorney to attend Village Board meetings.
- r) Budget Workshop #2