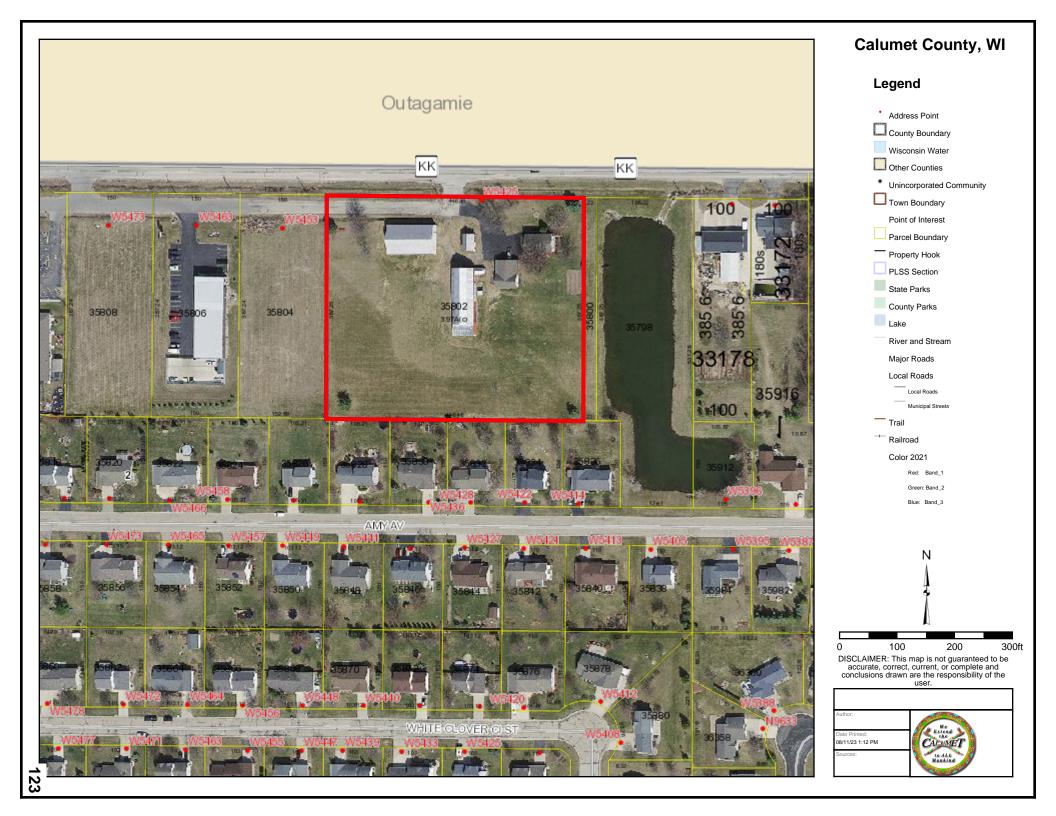

#### 8. New Business for Discussion, Consideration, and/or Action

- a) Contract with Redevelopment Resources to assist with Economic Development.
- b) Concept plan for Crossroads Land Development Preliminary Plat- STH 55 and Friendship Drive, parcel numbers 40384 and 40390.
- c) Updated submittal of Sprangers Estate Concept Plan.
- d) Certified Survey Map (CSM) Hartzheim Cty Rd KK Parcel 35802
- e) Conditional Use Permit Hartwood Homes Cty Rd KK Parcel 35802
- f) Ordinance V23-09; Amending the Official Zoning Map (Rezoning) Paul & Lori Manderfield Harrison Rd Parcel 38862
- g) Certified Survey Map (CSM) Ricardo Leon N8496 Hwy 55 Parcel 40720
- h) Payment Certificate #2 for the 2023 Asphalt Street Resurfacing Program
- i) Payment Certificate #2 in the amount of \$678,601.54 for the 2023 Creekside Estates Roadway Improvement
- j) Consider Proposals for Engineering Service Contracts for Harrison Utilities.
- k) Village of Harrison Community Economic Development Survey
- 1) Sewer Connection Fee Revise to Incorporate Harrison Heights Sewer Oversizing.
- m) "Class A" Liquor License and Tobacco License Applications Hollandtown Minimart, LLC dba Darboy BP on County Road N
- n) Proclamation of Support for REACH Red Ribbon Week
- o) Informational Insert with Tax Bill Mailing
- p) Eliminate the Financial Assistant Position and Create Program Assistant Position
- q) Direct Village Attorney to attend Village Board meetings.
- r) Budget Workshop #2