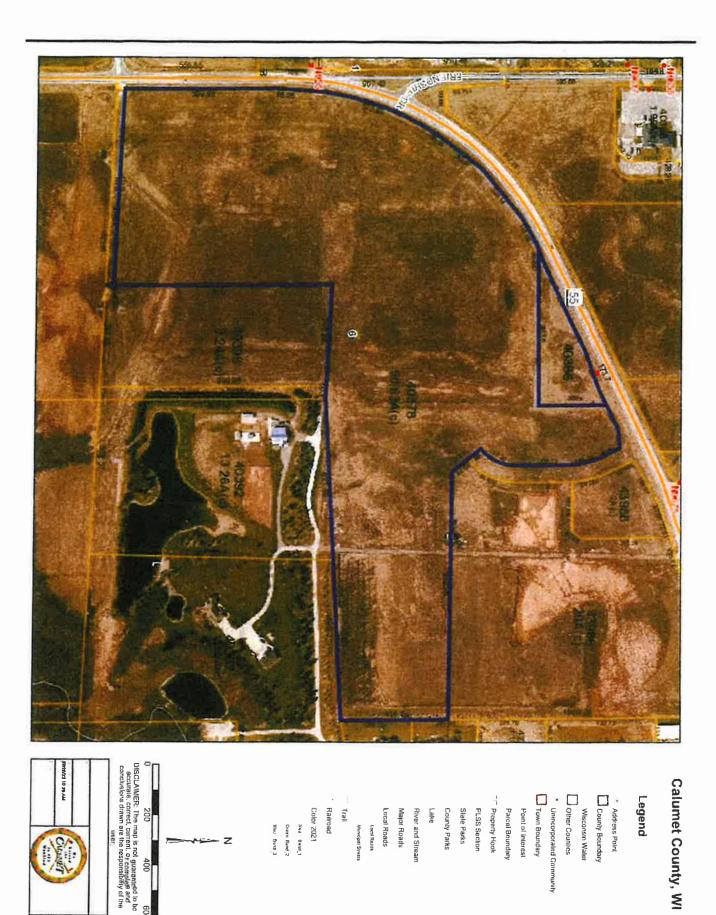

ting. Any extension shall cease all refining (pulverizing, shredding, ect.) on or before November 10, 2023.
- 6. Hours of operation shall be Monday-Friday 7:00am-5:00pm. No refining (pulverizing, shredding, ect.) shall occur on Saturdays or Sundays. The only activity to occur on Saturdays is for material to be hauled off site. The Plan Commission may approve different hours of operation upon request and review.
- The developer shall acknowledge the conditions of approval and agree to abide by all
  conditions. Failure to abide by conditions may be cause for revocation of Conditional
  Use Permit.

#### Attachments:

- Aerial Map
- Site Plan
- Development Plan
- · Applicant Responses to previous recommendation of denial
- Location of Past and Proposed Shredder
- Pictures of Site Equipment





## Crossroad Development, LLC Development Plan

- 1. Hours of operation will be 7am 5pm Monday Friday
- 2. Erosion control will be established and maintained as needed with weekly site inspections and rain events
- 3. Equipment would be
  - a. Topsoil Screening plant
  - b. Loader
  - c. Foreman trucks
  - d. Sweeper / skid steer as needed
  - e. Repair trucks as needed
- 4. Stockpile on the NE corner of STH 55 and Highline Drive: NW Quarter, Section 6, Township 20, Range 19

Village of Harrison

C/O: Village Plan Commission

W5298 State Road 114

Harrison, WI 54952

Re: Crossroads Development, LLC Conditional Use Permit Application

Dear Members of the Village of Harrison Plan Commission:

Please accept this letter as a response to your letter dated March 22, 2023 in which the Plan Co