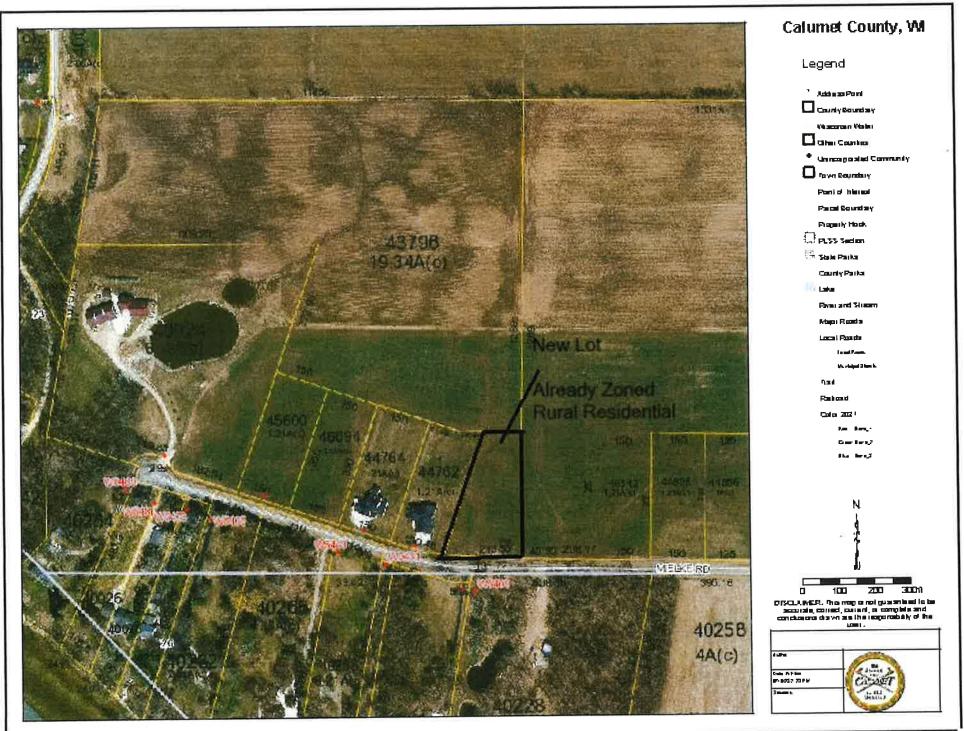

#### 11. New Business for Discussion, Consideration, and/or Action

- a) Personal Property Delinquent Tax Collection Policy
- b) Request by Festival of Lights to Reserve Darboy Community Park
- c) Approve Memorial Bench Donation in Darboy Community Park
- d) Approve health insurance benefits for Village employees for 2024
- e) Select a firm to perform a Facilities Study on Village buildings
- f) Revise Job Description of Harrison Utilities Lead Billing Clerk
- g) Revise Job Description of Village Deputy Clerk/Deputy Treasurer
- h) Approve Conditional Use Permit Application from Bayland Builders for N9695 County N (previous site of Darboy Club)
- i) Approve Certified Survey Map submitted by Dale and Cindy Marx for Schmidt Road.
- j) Approve Rezoning Request by Dale and Cindy Marx for new lot abutting site address W4495 Schmidt Road
- k) Approve Certified Survey Map from Don Mielke on Mielke Road
- l) Approve Certificate of Payment #2 for 2023 Crack Seal Program
- m) Approve Change Order #2 for the 2023 Crack Seal Program
- n) Approve Pay Certificate #1 for the 2023 Road Resurfacing Program
- o) Authorize staff to issue a Request for Proposals to perform engineering work for Harrison Utilities