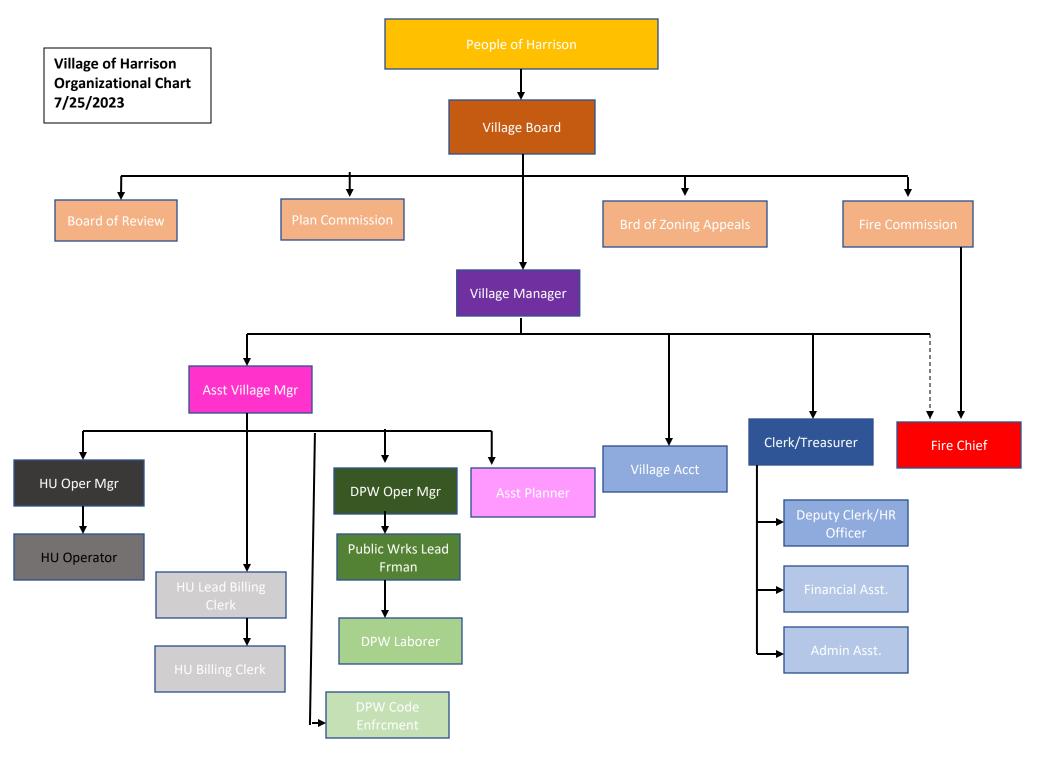

#### 10. Old Business for Discussion, Consideration, and/or Action

- a) Renewal of Crossroads' Conditional Use Permit
- b) Approve Organizational Chart