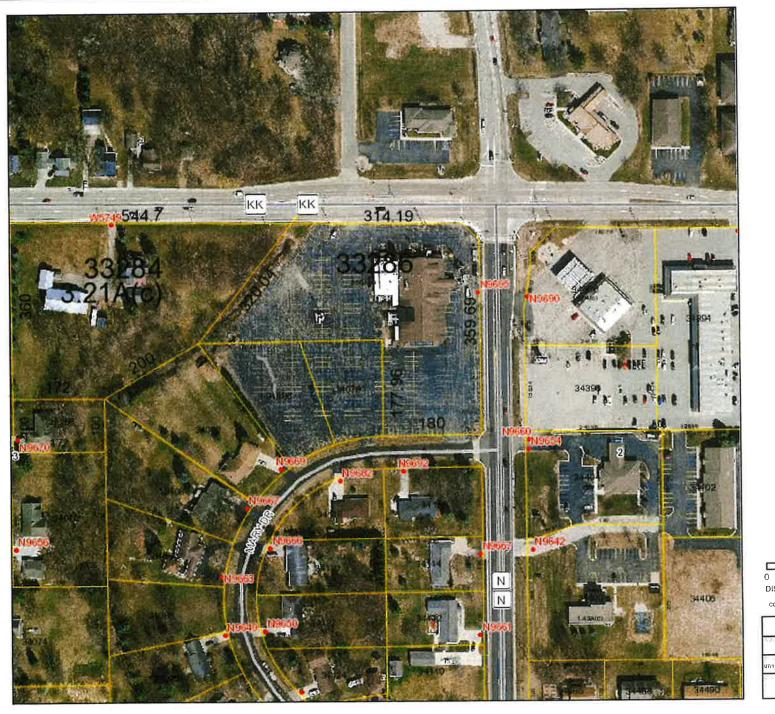

d Arbor Vitas will be planted on top of it.
- 7. A dumpster enclosure shall be provided that meets, or exceeds, the requirements of the zoning ordinance.
- 8. All provisions of the Harrison Zoning Ordinance shall be met.
- 1. A sign permit must be obtained for all new or changed signage.
- 2. A zoning permit must be obtained for the additions and accessory buildings.
- 3. A building permit must be obtained for the additions, interior remodel, and accessory buildings.
- 4. The project shall comply with all other local, state, and federal requirements.
- 5. The developer shall acknowledge the conditions of approval and agree to abide by all conditions.

## **Attachments:**

 MEMO Village Board 7-25-23 CUP Bayland Builders Attach Aerial Map - Shell Narrative -CSM - Site & Building Plans.pdf



## Calumet County, WI

## Legend

- Address Point
- Wisconsin Water
- \* Unincorporated Community
- Town Boundary
  - Point of Interest
  - Parcel Boundary
- Property Hook
- PLSS Section
- State Parks
- County Parks
- Lake
- River and Stream
- Major Roads
- Faderal Highways
- State Highways
- County Highways
- Local Roads
- Municipal Streets
- Trail
- ' Railroad
- Color 2021
  - Red Band\_1
  - Green Band\_2
  - Blue Band\_3



0 100 200 30

DISCLAIMER: This map is not guaranteed to be accurate, correct, current, or complete and conclusions drawn are the responsibility of the user.



## GCS Darboy Shell

approximately 3200 square feet. remainder square footage will be a convenience store. There also will be a tunnel car wash building of with a drive thru window. The Baskins Robins will