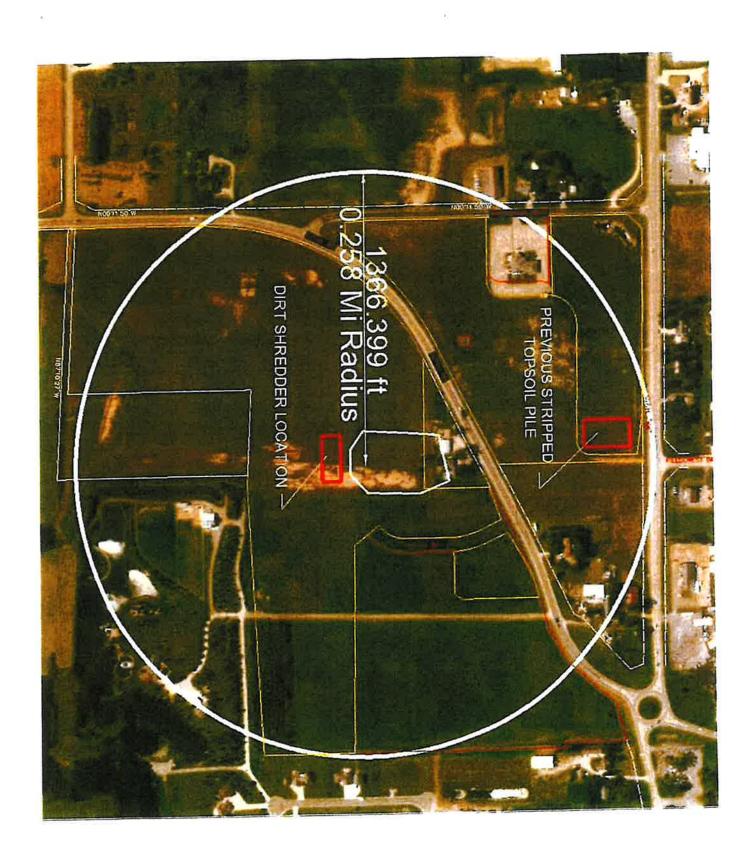

ield near the intersection of CTH AP and S. Quest Drive near Darboy. As a result of the large building erected at that location, the topsoil had been stripped and piled as an available, marketable resource. There is no reason to believe that there is any contaminants in this material as this field was in agricultural production in the recent past.

I look forward to further productive discussions in a path forward allowing Crossroads Land Development LLC and Gene Frederickson Trucking to move forward as originally discussed with Village personnel.

Thank you for taking the time to hear my point of view and objectives as it relates to this matter. I appreciate the opportunity to further comment on this process.

Regards,

Gene Frederickson

Crossroads Land Development LLC

Gene Fredericko















| VILLAGE BOARD MEETING | VILLAGE OF HARRISON |
|-----------------------|---------------------|
|                       |                     |

**Meeting Date:** From: July 25, 2023

Matt Heiser, Village Manager

Title:

Approve Organizational Chart

Issue:

Should the Village change any of the reporting relationships in its organizational chart?

# **Background and Additional Information:**

This is a continuation of a discussion from the June 27, 2023 meeting. Trustees Lancaster and Van Hefty requested it be on that agenda.

One reason staff has heard Board members state for wanting to review the chart is because positions other than department heads report to the Village Manager. This includes the Finance Department (Village Accountant and Financial Assistant) and the Adm