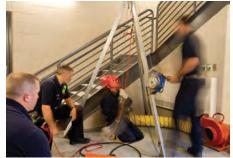

## 1. Emergency Response

Harrison Fire Rescue was dispatched to 39 emergency calls from June 22<sup>nd</sup> – July 12<sup>th</sup>.

- As of July 12<sup>th</sup>, the Department responded to a total of 322 incidents.
- See attached Incident Report summary.

# 2. Community Public Relations

Members of HFR routinely donate service hours for the betterment of our community. Through pride and commitment, these volunteers make our emergency services a visible presence while showcasing the good our community has to offer.

#### 3. Department Training/Meetings

In addition to regularly scheduled meetings, training plays a prominent role in our organization. Members hold learning in high regard and value opportunities from learned experiences. One of our strengths as a volunteer department resides in the diversity and expertise our members bring with them.