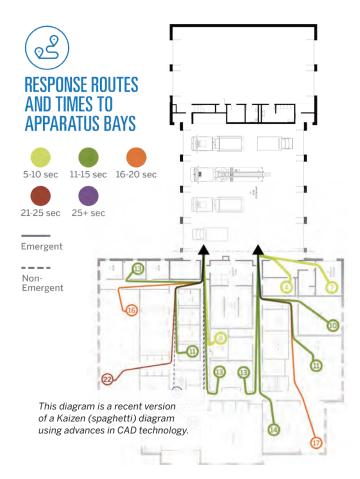

when programming the spaces within the building.

Once all the room data sheets and room designation templates are complete, we can develop the building footprint layout and configuration to deliver an efficient and cost-effective layout for the building, its structure, materials, and operations. The spreadsheet will also assist in comparisons between existing room functions and the recommended size for a renovated space with capability of expansion and future growth.

While the design team is assessing and determining the area needs for the building, they will be layering in the best practices currently incorporated in modern station design. Techniques for construction and energy efficiency, building mechanical systems, technology, and site and facility security will then be programmed.



# **COLLATERAL MATERIALS AND ESTIMATES**

Once all the programing pieces are in place, the SEH team will develop the illustrative materials that will help tell the story of the need, size, and features of the new fire/police station/municipal facility and the site. These illustrative pieces include space needs worksheets, emergency response mapping, site plan layouts, building plans that respect cancer prevention through hot, warm, and cold zones, and what inflation factors can do to the cost of phased or delayed projects.

The collateral images below are some of the typical graphics and programming documents we incorporate into our reports and presentations.













# **COST ESTIMATES**

With the program established and the needs of the site improvements accommodated for, the SEH t