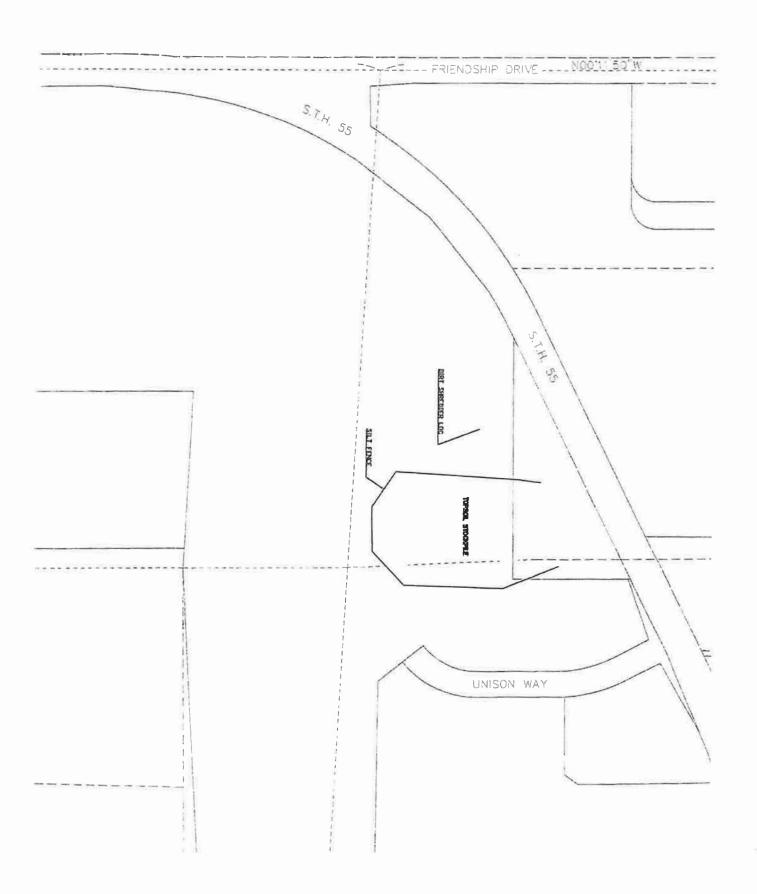

ng. Any extension shall cease all refining (pulverizing, shredding, ect.) on or before November 10, 2023.
- 6. Hours of operation shall be Monday-Friday 7:00am-5:00pm. No refining (pulverizing, shredding, ect.) shall occur on Saturdays or Sundays. The only activity to occur on Saturdays is for material to be hauled off site. The Plan Commission may approve different hours of operation upon request and review.
- The developer shall acknowledge the conditions of approval and agree to abide by all
  conditions. Failure to abide by conditions may be cause for revocation of Conditional
  Use Permit.

#### Attachments:

- Aerial Map
- Site Plan
- Development Plan
- · Applicant Responses to previous recommendation of denial
- Location of Past and Proposed Shredder
- Pictures of Site Equipment





## Crossroad Development, LLC Development Plan

- 1. Hours of operation will be 7am 5pm Monday Friday
- 2. Erosion control will be established and maintained as needed with weekly site inspections and rain events
- 3. Equipment would be
  - a. Topsoil Screening plant
  - b. Loader
  - c. Foreman trucks
  - d. Sweeper / skid steer as needed
  - e. Repair trucks as needed
- 4. Stockpile on the NE corner of STH 55 and Highline Drive: NW Quarter, Section 6, Township 20, Range 19

Village of Harrison

C/O: Village Plan Commission

W5298 State Road 114

Harrison, WI 54952

Re: Crossroads Development, LLC Conditional Use Permit Application

Dear Members of the Village of Harrison Plan Commission:

Please accept this letter as a response to your letter dated March 22, 2023 in which the Plan Comm