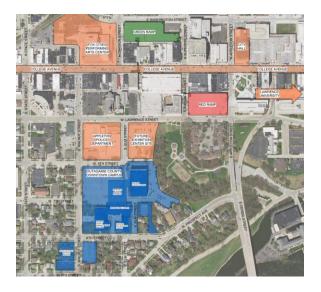

County Administration Complex project that will be our focus.

### **PRE-DESIGN PHASE**

In the Pre-Design Phase, there were multiple relationships to consider in order to create the foundation for a successful project. Master Planning involves the community and context, in addition to the facilities themselves. The Outagamie County Oversight Committee was involved and informed utilizing the information within the Pre-Design Study. Multiple options were provided, reviewed and evaluated.

The Oversight Committee unanimously recommended moving forward with an option that reduced the program area, reduced the project budget, improved way-finding, allowed for the HHS South building to be vacated creating flex space, created superior operational adjacencies and reduced non-value-added costs.





The rendering above depicts the finished project with the existing Justice Center in the background, the existing Administration/HHS building to the right, and the new three-story addition in the center.



OUTAGAMIE COUNTY APPLETON, WISCONSIN

# ADMINISTRATION COMPLEX ADDITION & REMODEL

### **STORY**

There are multiple relationships to consider in order to create the foundation for a successful project. Community and context were important factors for the urban site of the downtown Appleton Outagamie County Campus. Also important was the relationship between the existing buildings themselves, and the flow of staff and clients into and through the facility. How an addition would relate to all of these existing conditions was a complex puzzle to solve. The solution was a three-story A