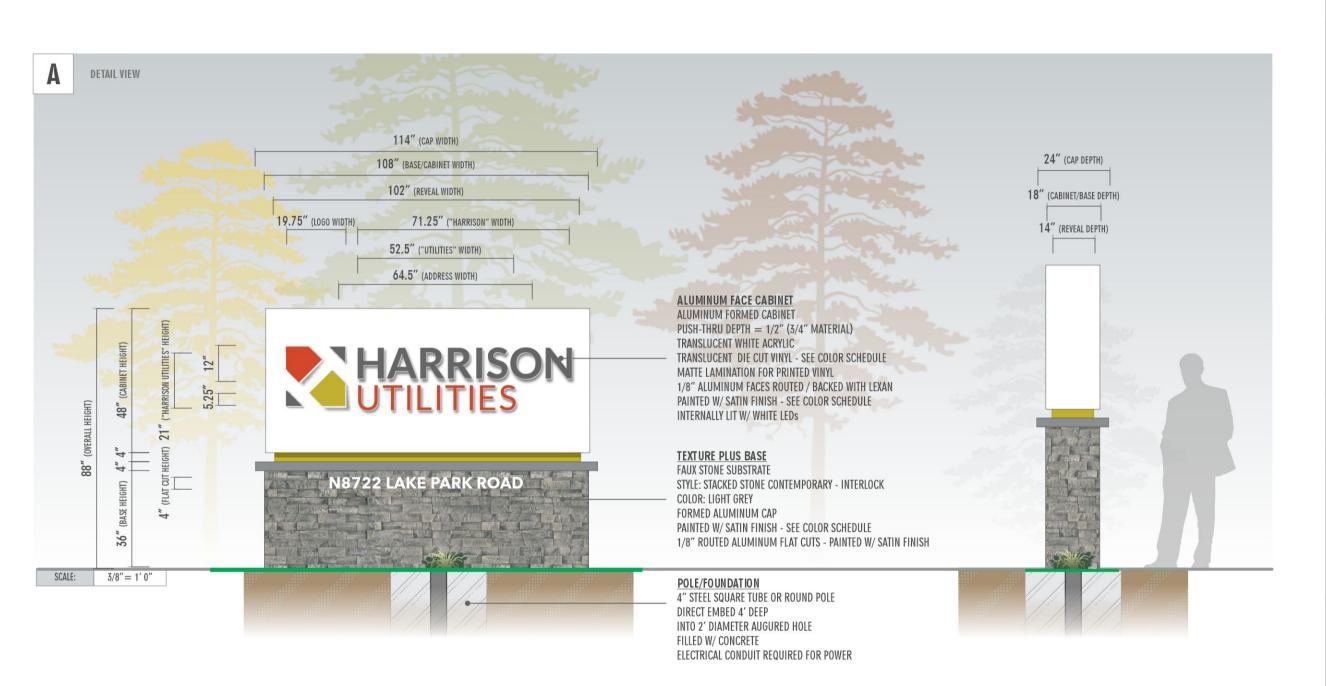

### 9. New Business for Discussion, Consideration, and/or Action

- a) Request for Village to cover \$5,000 of costs associated with adding a new electrical service to the northeast corner of Darboy Park near the fire pit area from Festival of Lights.
- b) "Class B" Alcohol License & Agent Approval.
- c) Amend Previously Approved Motion to Purchase Traffic Speed Display Boards.
- d) Support for the Faro Springs Road Lake Access Improvement Project.
- e) Certified Survey Map (CSM) Don Mielke Mielke Rd, Parcel 43768
- f) Comprehensive Plan Amendment Mel Baeten Highline Rd Parcel 39012 & part of Parcel 39018
- g) Zoning Map Amendment and Ordinance V24-02 Mel Baeten Highline Rd Parcel 39012 & part of Parcel 39018
- h) Preliminary Plat Sprangers Estates Mel Baeten Highline Rd Parcels 39012 & 39018
- i) Resolution V2024-1 Submittal of WisDOT STP-Local Funds Application for resurfacing of High Cliff Road.
- j) Approval of purchase of Mobile Video Conferencing Equipment for Conference Rooms in Village Hall with APRA dollars.
- k) Operating Policy for E-Recycling Drop-Off at Village Hall
- l) Award of bids for Village Hall with APRA funds and Harrison Utilities Monument Signs with Utility funds.
- m) Contract approval with Patek Hospitality Consultants, Inc to commission a hotel market study to determine current and future demand for hotel accommodations in the Village.
- n) Zoning Map Amendment and Ordinance V24-03 (Rezoning) Village Owned Parcel 44944 Ryford St
- o) Ordinance V24-01, An Ordinance amending Article 113-II Stormwater and Surface Water Regulations for the Village of Harrison, Wisconsin.