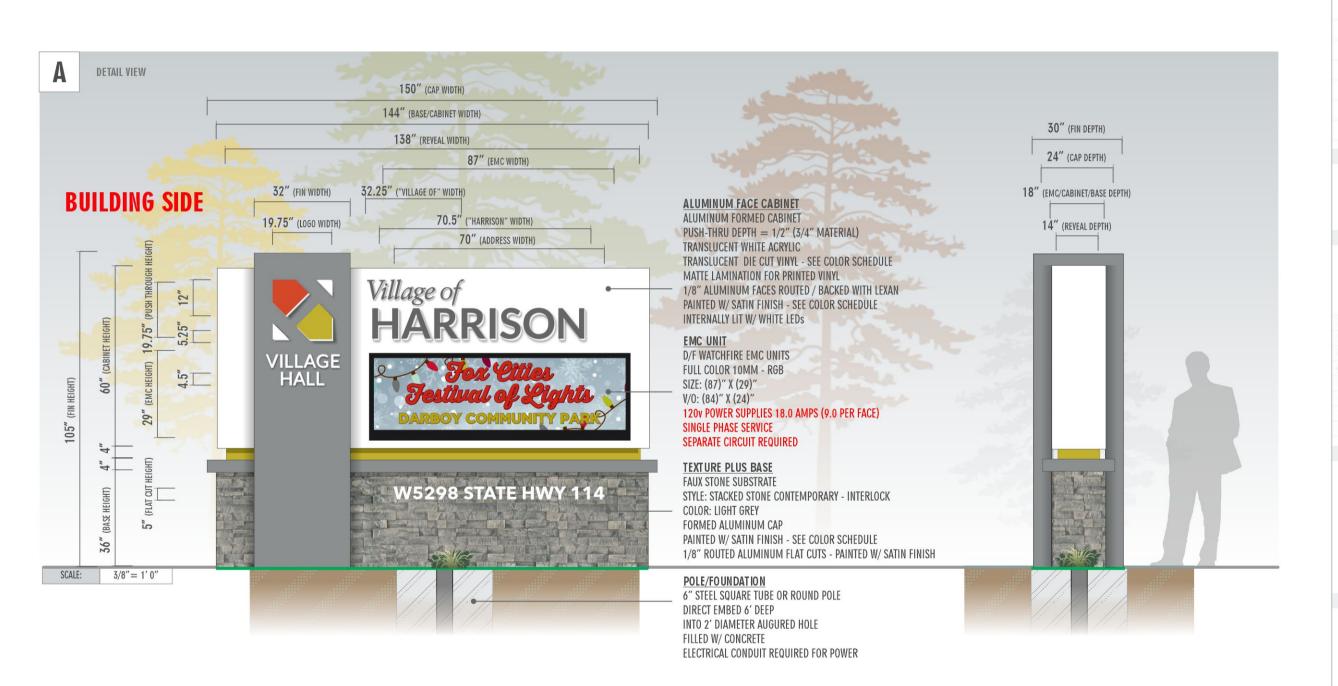

### 9. New Business for Discussion, Consideration, and/or Action

- a) Request for Village to cover \$5,000 of costs associated with adding a new electrical service to the northeast corner of Darboy Park near the fire pit area from Festival of Lights.
- b) "Class B" Alcohol License & Agent Approval.
- c) Amend Previously Approved Motion to Purchase Traffic Speed Display Boards.
- d) Support for the Faro Springs Road Lake Access Improvement Project.
- e) Certified Survey Map (CSM) Don Mielke Mielke Rd, Parcel 43768
- f) Comprehensive Plan Amendment Mel Baeten Highline Rd Parcel 39012 & part of Parcel 39018
- g) Zoning Map Amendment and Ordinance V24-02 Mel Baeten Highline Rd Parcel 39012 & part of Parcel 39018
- h) Preliminary Plat Sprangers Estates Mel Baeten Highline Rd Parcels 39012 & 39018
- i) Resolution V2024-1 Submittal of WisDOT STP-Local Funds Application for resurfacing of High Cliff Road.
- j) Approval of purchase of Mobile Video Conferencing Equipment for Conference Rooms in Village Hall with APRA dollars.
- k) Operating Policy for E-Recycling Drop-Off at Village Hall
- l) Award of bids for Village Hall with APRA funds and Harrison Utilities Monument Signs with Utility funds.
- m) Contract approval with Patek Hospitality Consultants, Inc to commission a hotel market study to determine current and future demand for hotel accommodations in the Village.
- n) Zoning Map Amendment and Ordinance V24-03 (Rezoning) Village Owned Parcel 44944 Ryford St
- o) Ordinance V24-01, An Ordinance amending Article 113-II Stormwater and Surface Water Regulations for the Village of Harrison, Wisconsin.