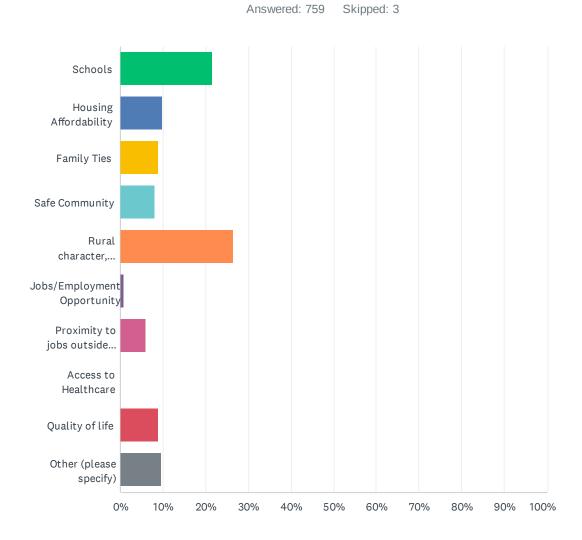

e trails Midway Coop new don t

neighborhoods living Harrison great use much chick-fil continue busy live ice cream residents leaves Village Harrison family people really Trader Joes us KK bring Please Midway Costco things apartments connect see kids Fleet Farm streets S think community craft store businesses bike paths restaurants will village housing need close area grocery store roads going Harrison safe parks etc also added Trader Joe S plans better bike trails nice space store way love school N place many improve along love see sidewalks move traffic intersection development one built green space home Lake Park Woodmans Darboy Park address don t need keep light Thank work Appleton especially putting shopping

## Q1 What is the top reason you chose to live in the Village of Harrison?



1/2

| ANSWER CHOICES                               | RESPONSES |     |
|----------------------------------------------|-----------|-----|
| Schools                                      | 21.48%    | 163 |
| Housing Affordability                        | 9.75%     | 74  |
| Family Ties                                  | 8.96%     | 68  |
| Safe Community                               | 8.04%     | 61  |
| Rural character, Lifestyle, or Scenic Beauty | 26.35%    | 200 |
| Jobs/Employment Opportunity                  | 0.79%     | 6   |
| Proximity to jobs outside of the Village     | 6.06%     | 46  |
| Access to Healthcare                         | 0.00%     | 0   |
| Quality of life                              | 8.96%     | 68  |
| Other (please specify)                       | 9.62%