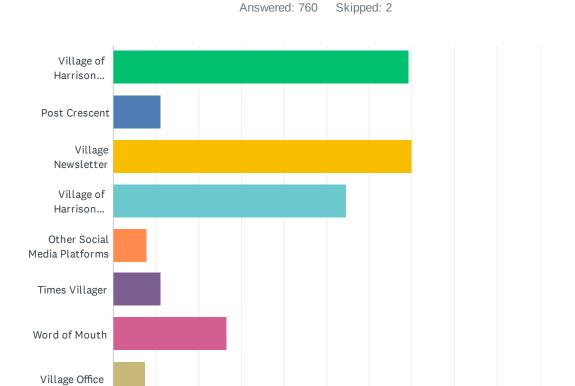

| 11/13/2023 8:40 PM  |
| 119 | Business/sales              | 11/13/2023 8:38 PM  |
| 120 | Financial                   | 11/13/2023 7:41 PM  |
| 121 | Education                   | 11/13/2023 7:37 PM  |
| 122 | Insurance                   | 11/13/2023 7:13 PM  |
| 123 | Transportation              | 11/13/2023 6:39 PM  |
| 124 | Childcare/education         | 11/13/2023 6:39 PM  |
| 125 | Energy                      | 11/13/2023 6:25 PM  |
| 126 | Banking                     | 11/13/2023 6:23 PM  |
| 127 | Automation                  | 11/13/2023 6:16 PM  |
| 128 | Education                   | 11/13/2023 6:15 PM  |

5/5 230

# Q6 For Village staff to improve communication with residents, please select all that apply as to where you get your information about the Village of Harrison.



Other (please specify)

0%

10%

20%

30%

40%

50%

60%

70%

| ANSWER CHOICES                    | RESPONSES |     |
|-----------------------------------|-----------|-----|
| Village of Harrison website       | 69.21%    | 526 |
| Post Crescent                     | 11.05%    | 84  |
| Village Newsletter                | 70.00%    | 532 |
| Village of Harrison Facebook Page | 54.61%    | 415 |
| Other Social Media Platforms      | 7.89%     | 60  |
| Times Villager                    | 11.18%    | 85  |
| Word of Mouth                     | 26.71%    | 203 |
| Village Office                    | 7.37%     | 56  |
| Other (please specify)            | 2.24%     | 17  |
| Total Respondents: 760            |           |     |

80%

100%

90%

| #  | OTHER (PLEASE SPECIFY)