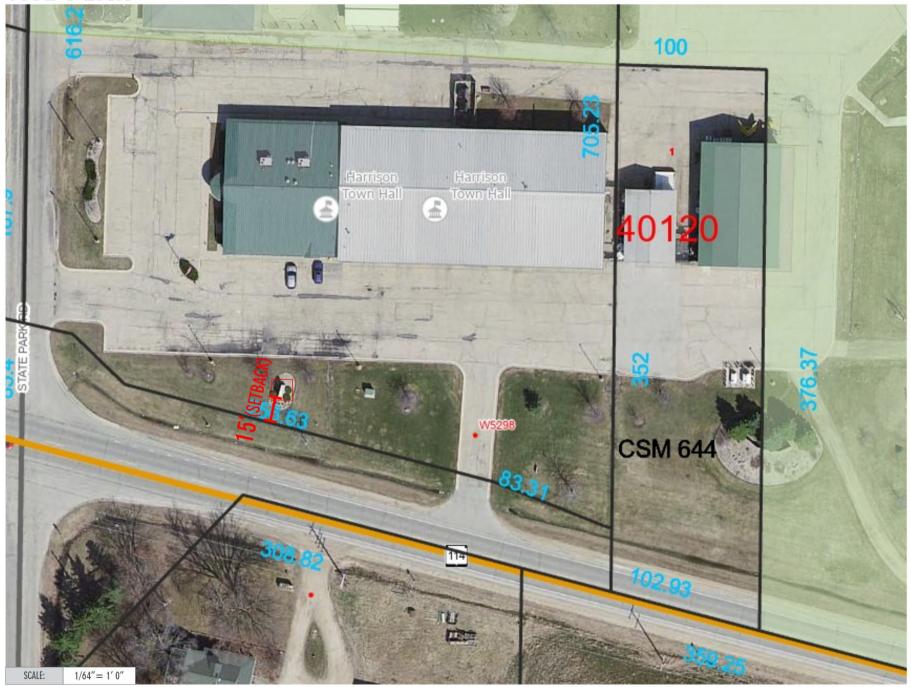

### 9. New Business for Discussion, Consideration, and/or Action

- a) Request for Village to cover \$5,000 of costs associated with adding a new electrical service to the northeast corner of Darboy Park near the fire pit area from Festival of Lights.
- b) "Class B" Alcohol License & Agent Approval.
- c) Amend Previously Approved Motion to Purchase Traffic Speed Display Boards.
- d) Support for the Faro Springs Road Lake Access Improvement Project.
- e) Certified Survey Map (CSM) Don Mielke Mielke Rd, Parcel 43768
- f) Comprehensive Plan Amendment Mel Baeten Highline Rd Parcel 39012 & part of Parcel 39018
- g) Zoning Map Amendment and Ordinance V24-02 Mel Baeten Highline Rd Parcel 39012 & part of Parcel 39018
- h) Preliminary Plat Sprangers Estates Mel Baeten Highline Rd Parcels 39012 & 39018
- i) Resolution V2024-1 Submittal of WisDOT STP-Local Funds Application for resurfacing of High Cliff Road.
- j) Approval of purchase of Mobile Video Conferencing Equipment for Conference Rooms in Village Hall with APRA dollars.
- k) Operating Policy for E-Recycling Drop-Off at Village Hall
- l) Award of bids for Village Hall with APRA funds and Harrison Utilities Monument Signs with Utility funds.
- m) Contract approval with Patek Hospitality Consultants, Inc to commission a hotel market study to determine current and future demand for hotel accommodations in the Village.
- n) Zoning Map Amendment and Ordinance V24-03 (Rezoning) Village Owned Parcel 44944 Ryford St
- o) Ordinance V24-01, An Ordinance amending Article 113-II Stormwater and Surface Water Regulations for the Village of Harrison, Wisconsin.