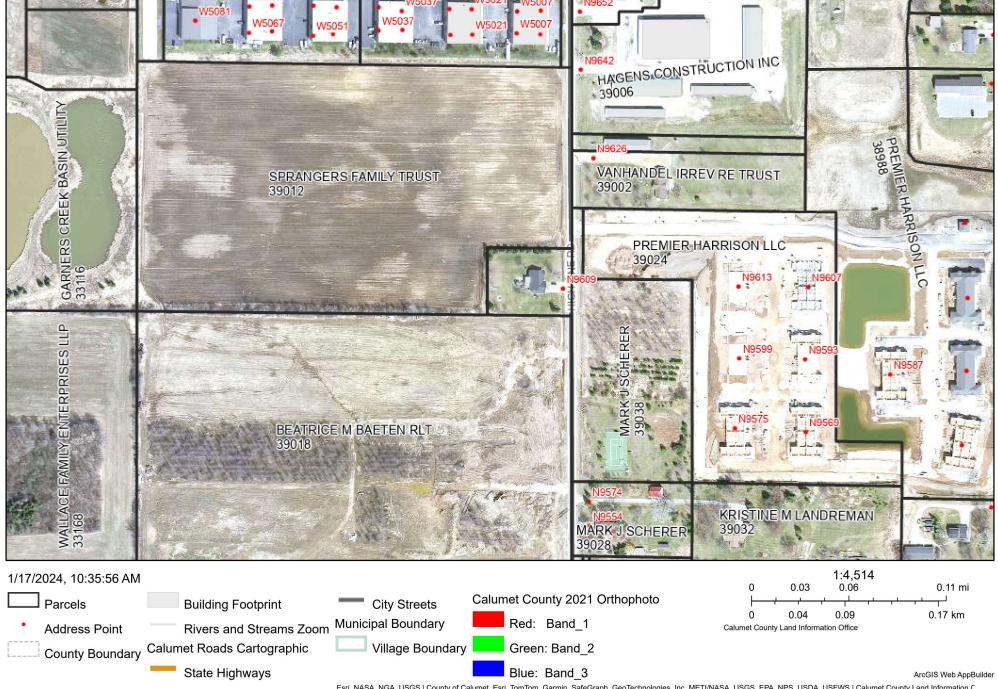

### 9. New Business for Discussion, Consideration, and/or Action

- a) Request for Village to cover \$5,000 of costs associated with adding a new electrical service to the northeast corner of Darboy Park near the fire pit area from Festival of Lights.
- b) "Class B" Alcohol License & Agent Approval.
- c) Amend Previously Approved Motion to Purchase Traffic Speed Display Boards.
- d) Support for the Faro Springs Road Lake Access Improvement Project.
- e) Certified Survey Map (CSM) Don Mielke Mielke Rd, Parcel 43768
- f) Comprehensive Plan Amendment Mel Baeten Highline Rd Parcel 39012 & part of Parcel 39018
- g) Zoning Map Amendment and Ordinance V24-02 Mel Baeten Highline Rd Parcel 39012 & part of Parcel 39018
- h) Preliminary Plat Sprangers Estates Mel Baeten Highline Rd Parcels 39012 & 39018
- i) Resolution V2024-1 Submittal of WisDOT STP-Local Funds Application for resurfacing of High Cliff Road.
- j) Approval of purchase of Mobile Video Conferencing Equipment for Conference Rooms in Village Hall with APRA dollars.
- k) Operating Policy for E-Recycling Drop-Off at Village Hall
- l) Award of bids for Village Hall with APRA funds and Harrison Utilities Monument Signs with Utility funds.
- m) Contract approval with Patek Hospitality Consultants, Inc to commission a hotel market study to determine current and future demand for hotel accommodations in the Village.
- n) Zoning Map Amendment and Ordinance V24-03 (Rezoning) Village Owned Parcel 44944 Ryford St
- o) Ordinance V24-01, An Ordinance amending Article 113-II Stormwater and Surface Water Regulations for the Village of Harrison, Wisconsin.