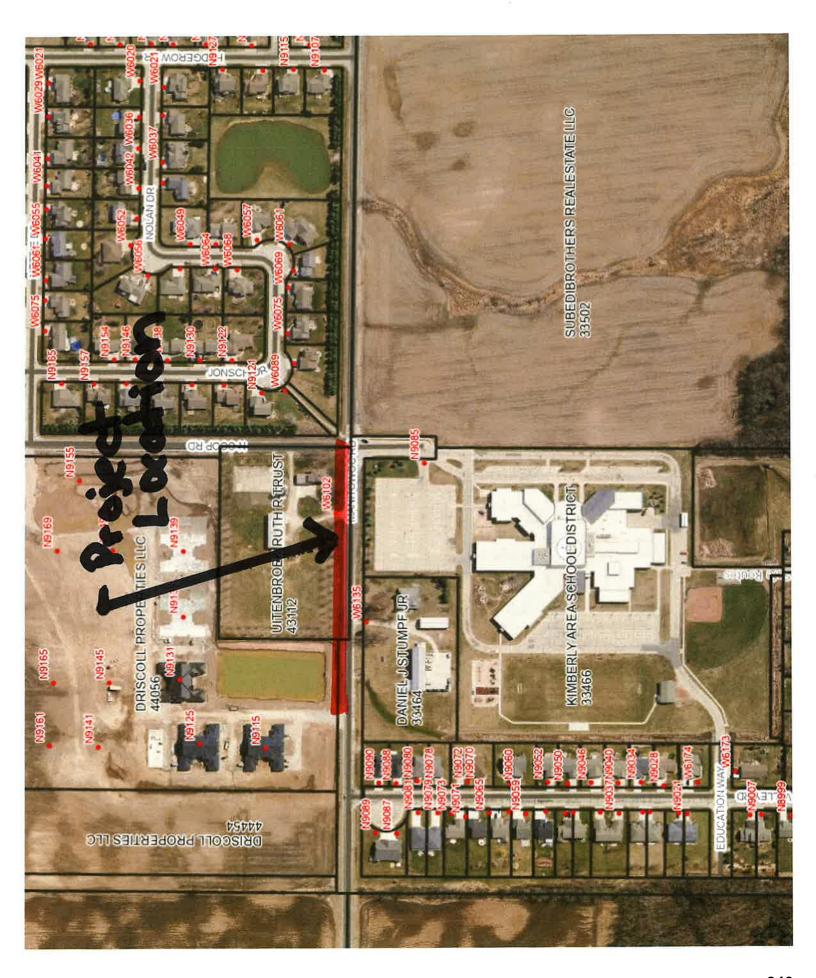

Each  |  |  |  |  |  |
| Survey Steel Fence Post - 1"                   | \$7.75/Each  |  |  |  |  |  |
| Control Spikes                                 | \$1.75/Each  |  |  |  |  |  |
|                                                |              |  |  |  |  |  |

NEENAH, WISCONSIN CORPORATE HEADQUARTERS

Street Address: 1445 McMAHON DRIVE NEENAH, WI 54956

Mailing Address: P.O. BOX 1025 NEENAH, WI 54957-1025

Ph 920.751.4200 | Fax 920.751.4284

Email: MCM@MCMGRP.COM Web: WWW.MCMGRP.COM

1700 HUTCHINS ROAD MACHESNEY PARK, IL 61115 Ph 815.636.9590 | Fax 815.636.9591

Email: MCMAHON@MCMGRP.NET Web: WWW.MCMGRP.COM

952 SOUTH STATE ROAD 2 VALPARAISO, IN 46385

Ph 219.462.7743 | Fax 219.464.8248

Email: MCM@MCMGRP-IN.COM Web: WWW.MCMGRP.COM

<sup>\*</sup> This schedule is not all inclusive.





#### VILLAGE BOARD MEETING

#### VILLAGE OF HARRISON

From: Meeting Date:

Jarred Gerl, Fire Chief

January 30, 2024

Title:

Auto Aid Agreement Between Harrison and Buchanan Fire Departments

**Issue:** 

Would the Board like to enter into an agreement with the Town of Buchanan for reciprocal fire rescue aid?

#### **Background and Additional Information:**

The former Auto Aid Agreement was established when the Village was a Town. We are looking to clean up old agreements to reflect Village status and adjust as needed.

The former dispatch protocols were convoluted and created confusion for dispatchers and firefighters. The new language has been simplified and will aid in understanding and expedite dispatch.

#### **Budget Impacts:**

No additional cost other than Harrison firefighte