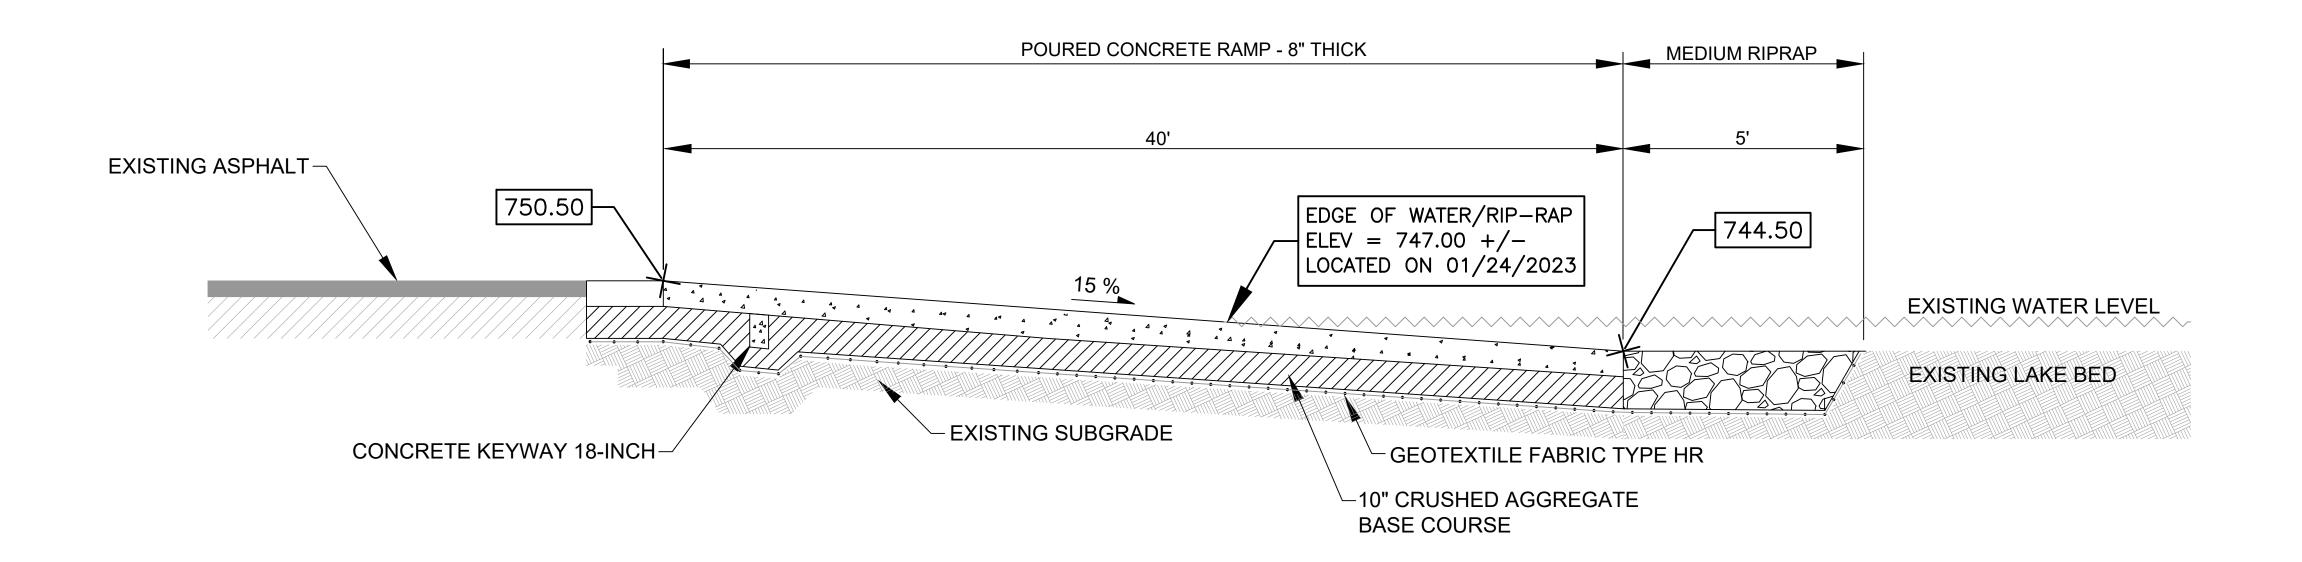

### 9. New Business for Discussion, Consideration, and/or Action

- a) Request for Village to cover \$5,000 of costs associated with adding a new electrical service to the northeast corner of Darboy Park near the fire pit area from Festival of Lights.
- b) "Class B" Alcohol License & Agent Approval.
- c) Amend Previously Approved Motion to Purchase Traffic Speed Display Boards.
- d) Support for the Faro Springs Road Lake Access Improvement Project.
- e) Certified Survey Map (CSM) Don Mielke Mielke Rd, Parcel 43768
- f) Comprehensive Plan Amendment Mel Baeten Highline Rd Parcel 39012 & part of Parcel 39018
- g) Zoning Map Amendment and Ordinance V24-02 Mel Baeten Highline Rd Parcel 39012 & part of Parcel 39018
- h) Preliminary Plat Sprangers Estates Mel Baeten Highline Rd Parcels 39012 & 39018
- i) Resolution V2024-1 Submittal of WisDOT STP-Local Funds Application for resurfacing of High Cliff Road.
- j) Approval of purchase of Mobile Video Conferencing Equipment for Conference Rooms in Village Hall with APRA dollars.
- k) Operating Policy for E-Recycling Drop-Off at Village Hall
- l) Award of bids for Village Hall with APRA funds and Harrison Utilities Monument Signs with Utility funds.
- m) Contract approval with Patek Hospitality Consultants, Inc to commission a hotel market study to determine current and future demand for hotel accommodations in the Village.
- n) Zoning Map Amendment and Ordinance V24-03 (Rezoning) Village Owned Parcel 44944 Ryford St
- o) Ordinance V24-01, An Ordinance amending Article 113-II Stormwater and Surface Water Regulations for the Village of Harrison, Wisconsin.