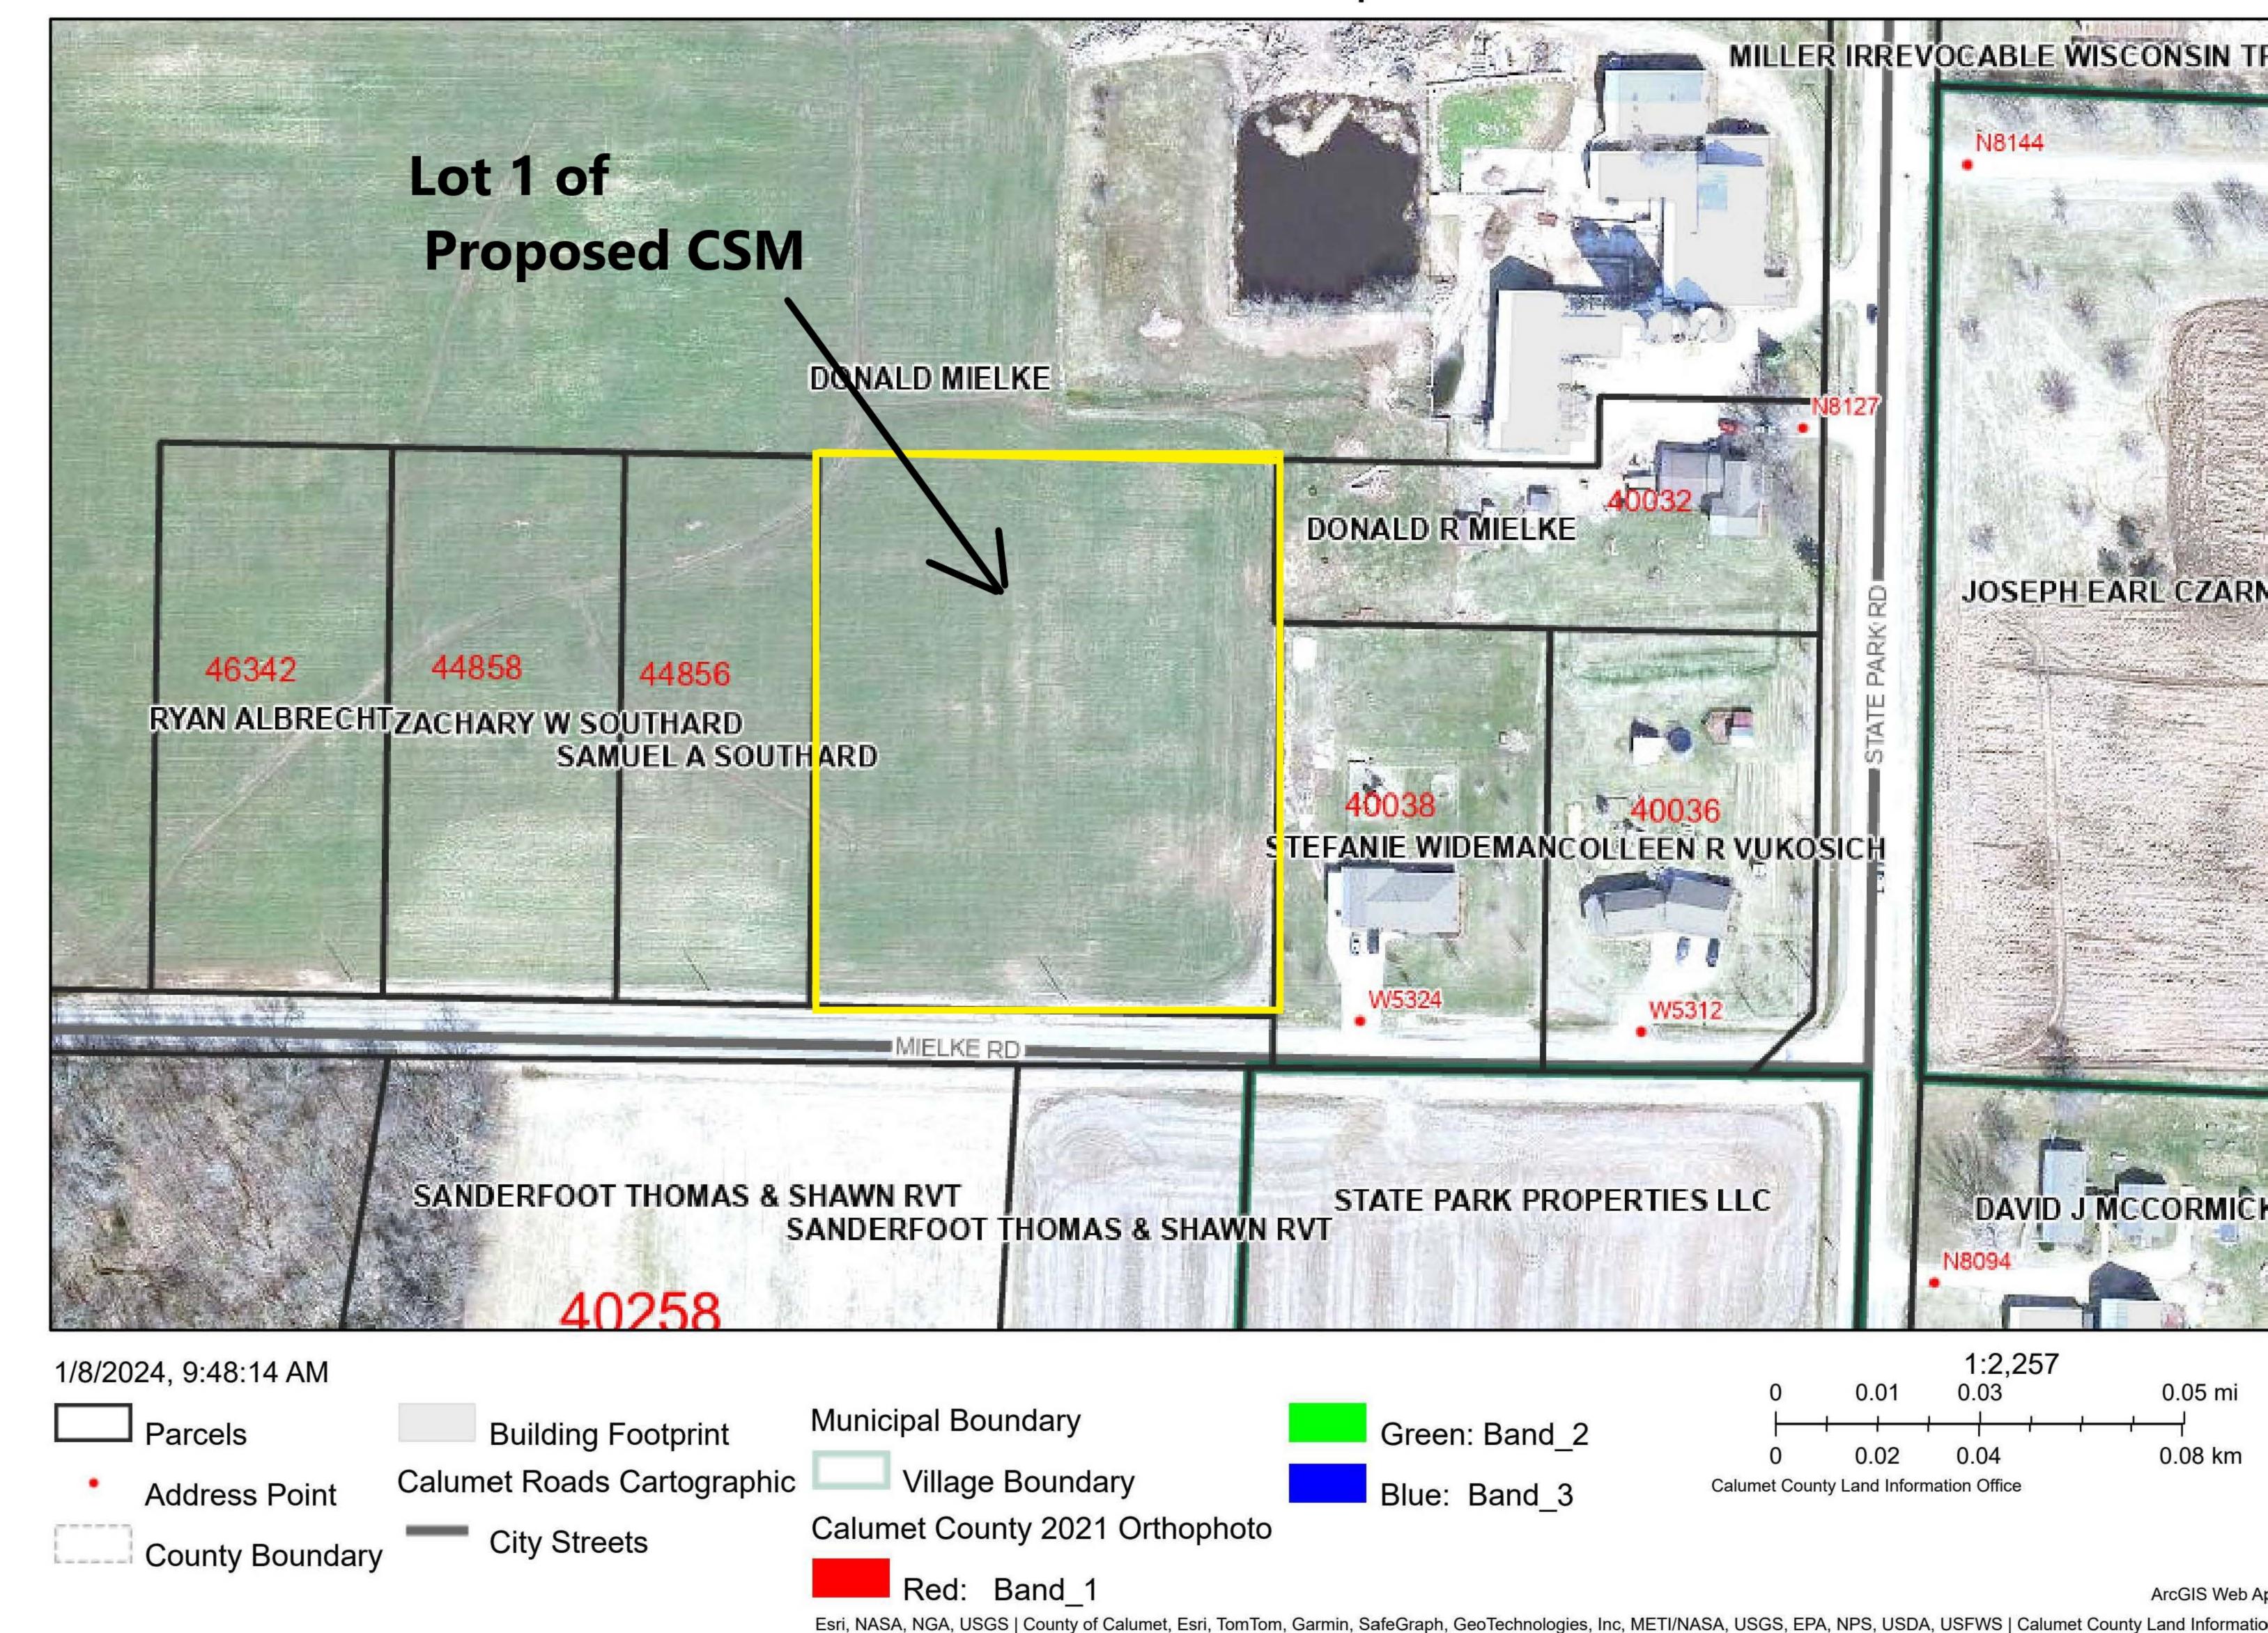

### 9. New Business for Discussion, Consideration, and/or Action

- a) Request for Village to cover \$5,000 of costs associated with adding a new electrical service to the northeast corner of Darboy Park near the fire pit area from Festival of Lights.
- b) "Class B" Alcohol License & Agent Approval.
- c) Amend Previously Approved Motion to Purchase Traffic Speed Display Boards.
- d) Support for the Faro Springs Road Lake Access Improvement Project.
- e) Certified Survey Map (CSM) Don Mielke Mielke Rd, Parcel 43768
- f) Comprehensive Plan Amendment Mel Baeten Highline Rd Parcel 39012 & part of Parcel 39018
- g) Zoning Map Amendment and Ordinance V24-02 Mel Baeten Highline Rd Parcel 39012 & part of Parcel 39018
- h) Preliminary Plat Sprangers Estates Mel Baeten Highline Rd Parcels 39012 & 39018
- i) Resolution V2024-1 Submittal of WisDOT STP-Local Funds Application for resurfacing of High Cliff Road.
- j) Approval of purchase of Mobile Video Conferencing Equipment for Conference Rooms in Village Hall with APRA dollars.
- k) Operating Policy for E-Recycling Drop-Off at Village Hall
- l) Award of bids for Village Hall with APRA funds and Harrison Utilities Monument Signs with Utility funds.
- m) Contract approval with Patek Hospitality Consultants, Inc to commission a hotel market study to determine current and future demand for hotel accommodations in the Village.
- n) Zoning Map Amendment and Ordinance V24-03 (Rezoning) Village Owned Parcel 44944 Ryford St
- o) Ordinance V24-01, An Ordinance amending Article 113-II Stormwater and Surface Water Regulations for the Village of Harrison, Wisconsin.