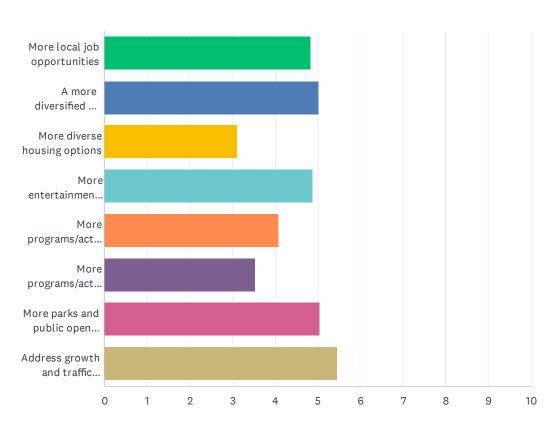

| 11/13/2023 7:39 PM  |
| 85 | Stop allowing apartments to be built.                                                             | 11/13/2023 7:37 PM  |
| 86 | No more apartments                                                                                | 11/13/2023 6:48 PM  |
| 87 | None, would like farmland preservation                                                            | 11/13/2023 6:28 PM  |
|    |                                                                                                   |                     |

4 / 4

# Q4 The next items will reflect future growth and development priorities that the Village may choose to focus on. Rank your choices in order of your preference (with 1 being the most preferred).





|                                       | 1             | 2             | 3             | 4             | 5             | 6             | 7             | 8             | TOTAL | SCORE |
|---------------------------------------|---------------|---------------|---------------|---------------|---------------|---------------|---------------|---------------|-------|-------|
| More local job opportunities          | 12.52%<br>94  | 14.11%<br>106 | 12.65%<br>95  | 13.98%<br>105 | 17.84%<br>134 | 14.11%<br>106 | 9.59%<br>72   | 5.19%<br>39   | 751   | 4.83  |
| A more diversified tax base           | 15.98%<br>120 | 18.11%<br>136 | 15.18%<br>114 | 9.19%<br>69   | 10.65%<br>80  | 11.98%<br>90  | 14.11%<br>106 | 4.79%<br>36   | 751   | 5.03  |
| More diverse housing options          | 2.53%<br>19