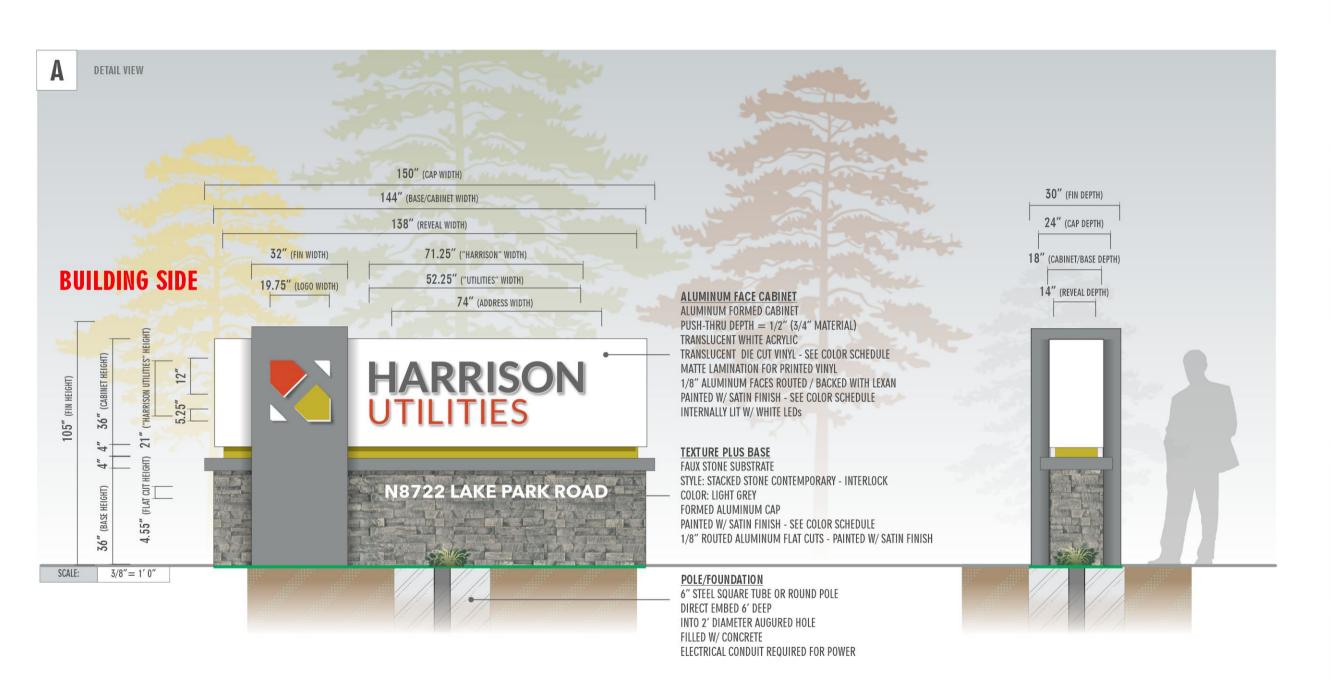

### 9. New Business for Discussion, Consideration, and/or Action

- a) Request for Village to cover \$5,000 of costs associated with adding a new electrical service to the northeast corner of Darboy Park near the fire pit area from Festival of Lights.
- b) "Class B" Alcohol License & Agent Approval.
- c) Amend Previously Approved Motion to Purchase Traffic Speed Display Boards.
- d) Support for the Faro Springs Road Lake Access Improvement Project.
- e) Certified Survey Map (CSM) Don Mielke Mielke Rd, Parcel 43768
- f) Comprehensive Plan Amendment Mel Baeten Highline Rd Parcel 39012 & part of Parcel 39018
- g) Zoning Map Amendment and Ordinance V24-02 Mel Baeten Highline Rd Parcel 39012 & part of Parcel 39018
- h) Preliminary Plat Sprangers Estates Mel Baeten Highline Rd Parcels 39012 & 39018
- i) Resolution V2024-1 Submittal of WisDOT STP-Local Funds Application for resurfacing of High Cliff Road.
- j) Approval of purchase of Mobile Video Conferencing Equipment for Conference Rooms in Village Hall with APRA dollars.
- k) Operating Policy for E-Recycling Drop-Off at Village Hall
- l) Award of bids for Village Hall with APRA funds and Harrison Utilities Monument Signs with Utility funds.
- m) Contract approval with Patek Hospitality Consultants, Inc to commission a hotel market study to determine current and future demand for hotel accommodations in the Village.
- n) Zoning Map Amendment and Ordinance V24-03 (Rezoning) Village Owned Parcel 44944 Ryford St
- o) Ordinance V24-01, An Ordinance amending Article 113-II Stormwater and Surface Water Regulations for the Village of Harrison, Wisconsin.