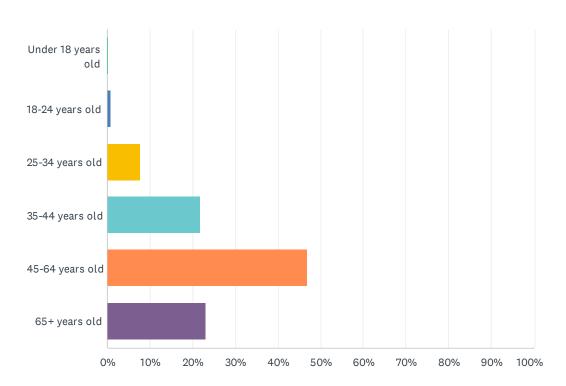

, or 91.1promote a non profit Radio Station                                                                                                            | 11/18/2023 9:39 AM  |
| 15 | We hardly ever hear anything about what is happening in Harrison.                                                                                                | 11/17/2023 5:21 PM  |
| 16 | Would love a mailer                                                                                                                                              | 11/15/2023 7:50 PM  |
| 17 | Need to get rid of all the extra fb pages. Too many rumors and "wishes" people think are important when it's really just complaining and hiding behind keyboards | 11/13/2023 7:49 PM  |

2/2

## Q7 Your Age?

Answered: 756 Skipped: 6



| ANSWER CHOICES         | RESPONSES |     |
|------------------------|-----------|-----|
| Under 18 years old     | 0.13%     | 1   |
| 18-24 years old        | 0.93%     | 7   |
| 25-34 years old        | 7.67%     | 58  |
| 35-44 years old        | 21.69%    | 164 |
| 45-64 years old        | 46.83%    | 354 |
| 65+ years old          | 23.02%    | 174 |
| Total Respondents: 756 |           |     |

## Q8 Do you work in the Village of Harrison village limits?



| ANSWER CHOICES                                | RESPONSES |     |
|-----------------------------------------------|-----------|-----|
| Yes, I work in the Village of Harrison        | 7.77%     | 59  |
| No, I work outside of the Village of Harrison | 60.21%    | 457 |
| No, I am retired                              | 28.06%