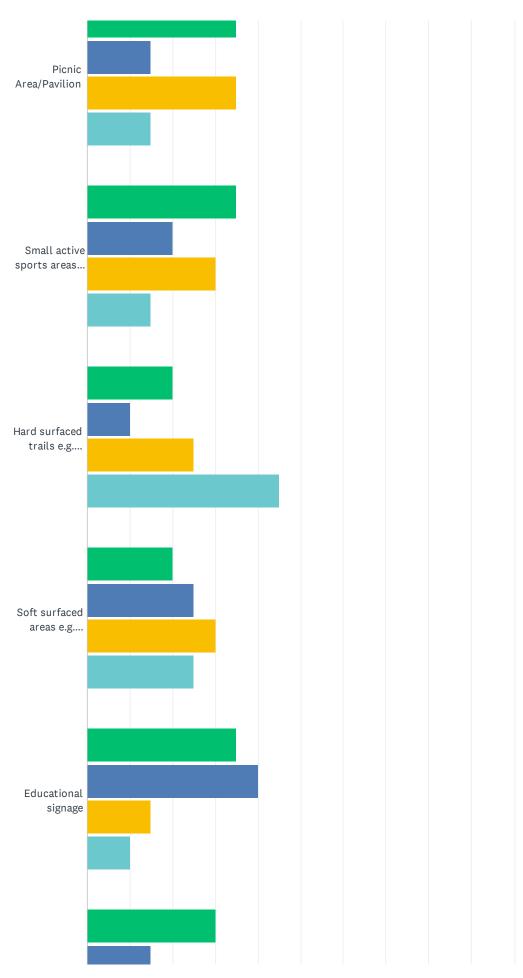

- p) Conceptual Approval of Rennwood Park Master Plan.
- q) Review of the Community and Economic Development Survey Results.
- r) Approval of Agreement with McMahon for \$9,500 to design a sidewalk along Manitowoc Road at Woodland Schools to address Safe Routes to School.
- s) Auto Aid Agreement Between Harrison and Buchanan Fire Departments
- t)
  Request for Approval to Purchase Up to 300 5/8" Water Meters.