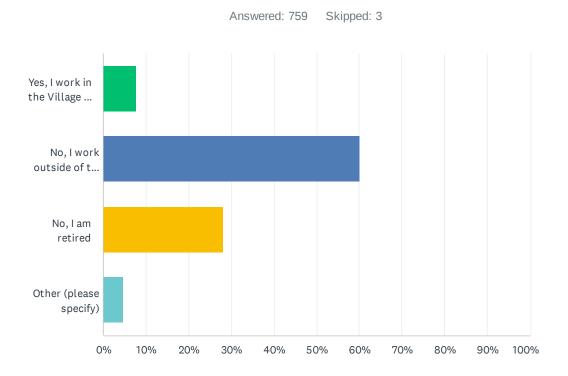

| 11/15/2023 7:50 PM  |
| 17 | Need to get rid of all the extra fb pages. Too many rumors and "wishes" people think are important when it's really just complaining and hiding behind keyboards | 11/13/2023 7:49 PM  |

2/2

## Q7 Your Age?

Answered: 756 Skipped: 6



| ANSWER CHOICES         | RESPONSES |     |
|------------------------|-----------|-----|
| Under 18 years old     | 0.13%     | 1   |
| 18-24 years old        | 0.93%     | 7   |
| 25-34 years old        | 7.67%     | 58  |
| 35-44 years old        | 21.69%    | 164 |
| 45-64 years old        | 46.83%    | 354 |
| 65+ years old          | 23.02%    | 174 |
| Total Respondents: 756 |           |     |

## Q8 Do you work in the Village of Harrison village limits?



| ANSWER CHOICES                                | RESPONSES |     |
|-----------------------------------------------|-----------|-----|
| Yes, I work in the Village of Harrison        | 7.77%     | 59  |
| No, I work outside of the Village of Harrison | 60.21%    | 457 |
| No, I am retired                              | 28.06%    | 213 |
| Other (please specify)                        | 4.61%     | 35  |
| Total Respondents: 759                        |           |     |

| #  | OTHER (PLEASE SPECIFY)                                                        | DATE                |
|----|-------------------------------------------------------------------------------|---------------------|
| 1  | All over the area                                                             | 1/9/2024 10:12 A