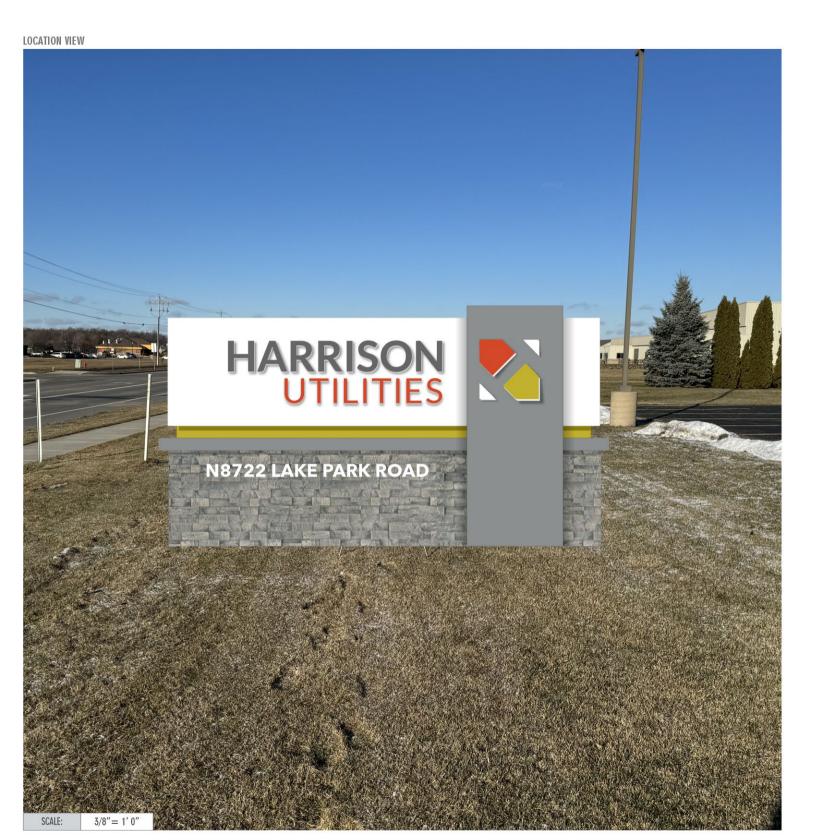

### 9. New Business for Discussion, Consideration, and/or Action

- a) Request for Village to cover \$5,000 of costs associated with adding a new electrical service to the northeast corner of Darboy Park near the fire pit area from Festival of Lights.
- b) "Class B" Alcohol License & Agent Approval.
- c) Amend Previously Approved Motion to Purchase Traffic Speed Display Boards.
- d) Support for the Faro Springs Road Lake Access Improvement Project.
- e) Certified Survey Map (CSM) Don Mielke Mielke Rd, Parcel 43768
- f) Comprehensive Plan Amendment Mel Baeten Highline Rd Parcel 39012 & part of Parcel 39018
- g) Zoning Map Amendment and Ordinance V24-02 Mel Baeten Highline Rd Parcel 39012 & part of Parcel 39018
- h) Preliminary Plat Sprangers Estates Mel Baeten Highline Rd Parcels 39012 & 39018
- i) Resolution V2024-1 Submittal of WisDOT STP-Local Funds Application for resurfacing of High Cliff Road.
- j) Approval of purchase of Mobile Video Conferencing Equipment for Conference Rooms in Village Hall with APRA dollars.
- k) Operating Policy for E-Recycling Drop-Off at Village Hall
- l) Award of bids for Village Hall with APRA funds and Harrison Utilities Monument Signs with Utility funds.
- m) Contract approval with Patek Hospitality Consultants, Inc to commission a hotel market study to determine current and future demand for hotel accommodations in the Village.
- n) Zoning Map Amendment and Ordinance V24-03 (Rezoning) Village Owned Parcel 44944 Ryford St
- o) Ordinance V24-01, An Ordinance amending Article 113-II Stormwater and Surface Water Regulations for the Village of Harrison, Wisconsin.