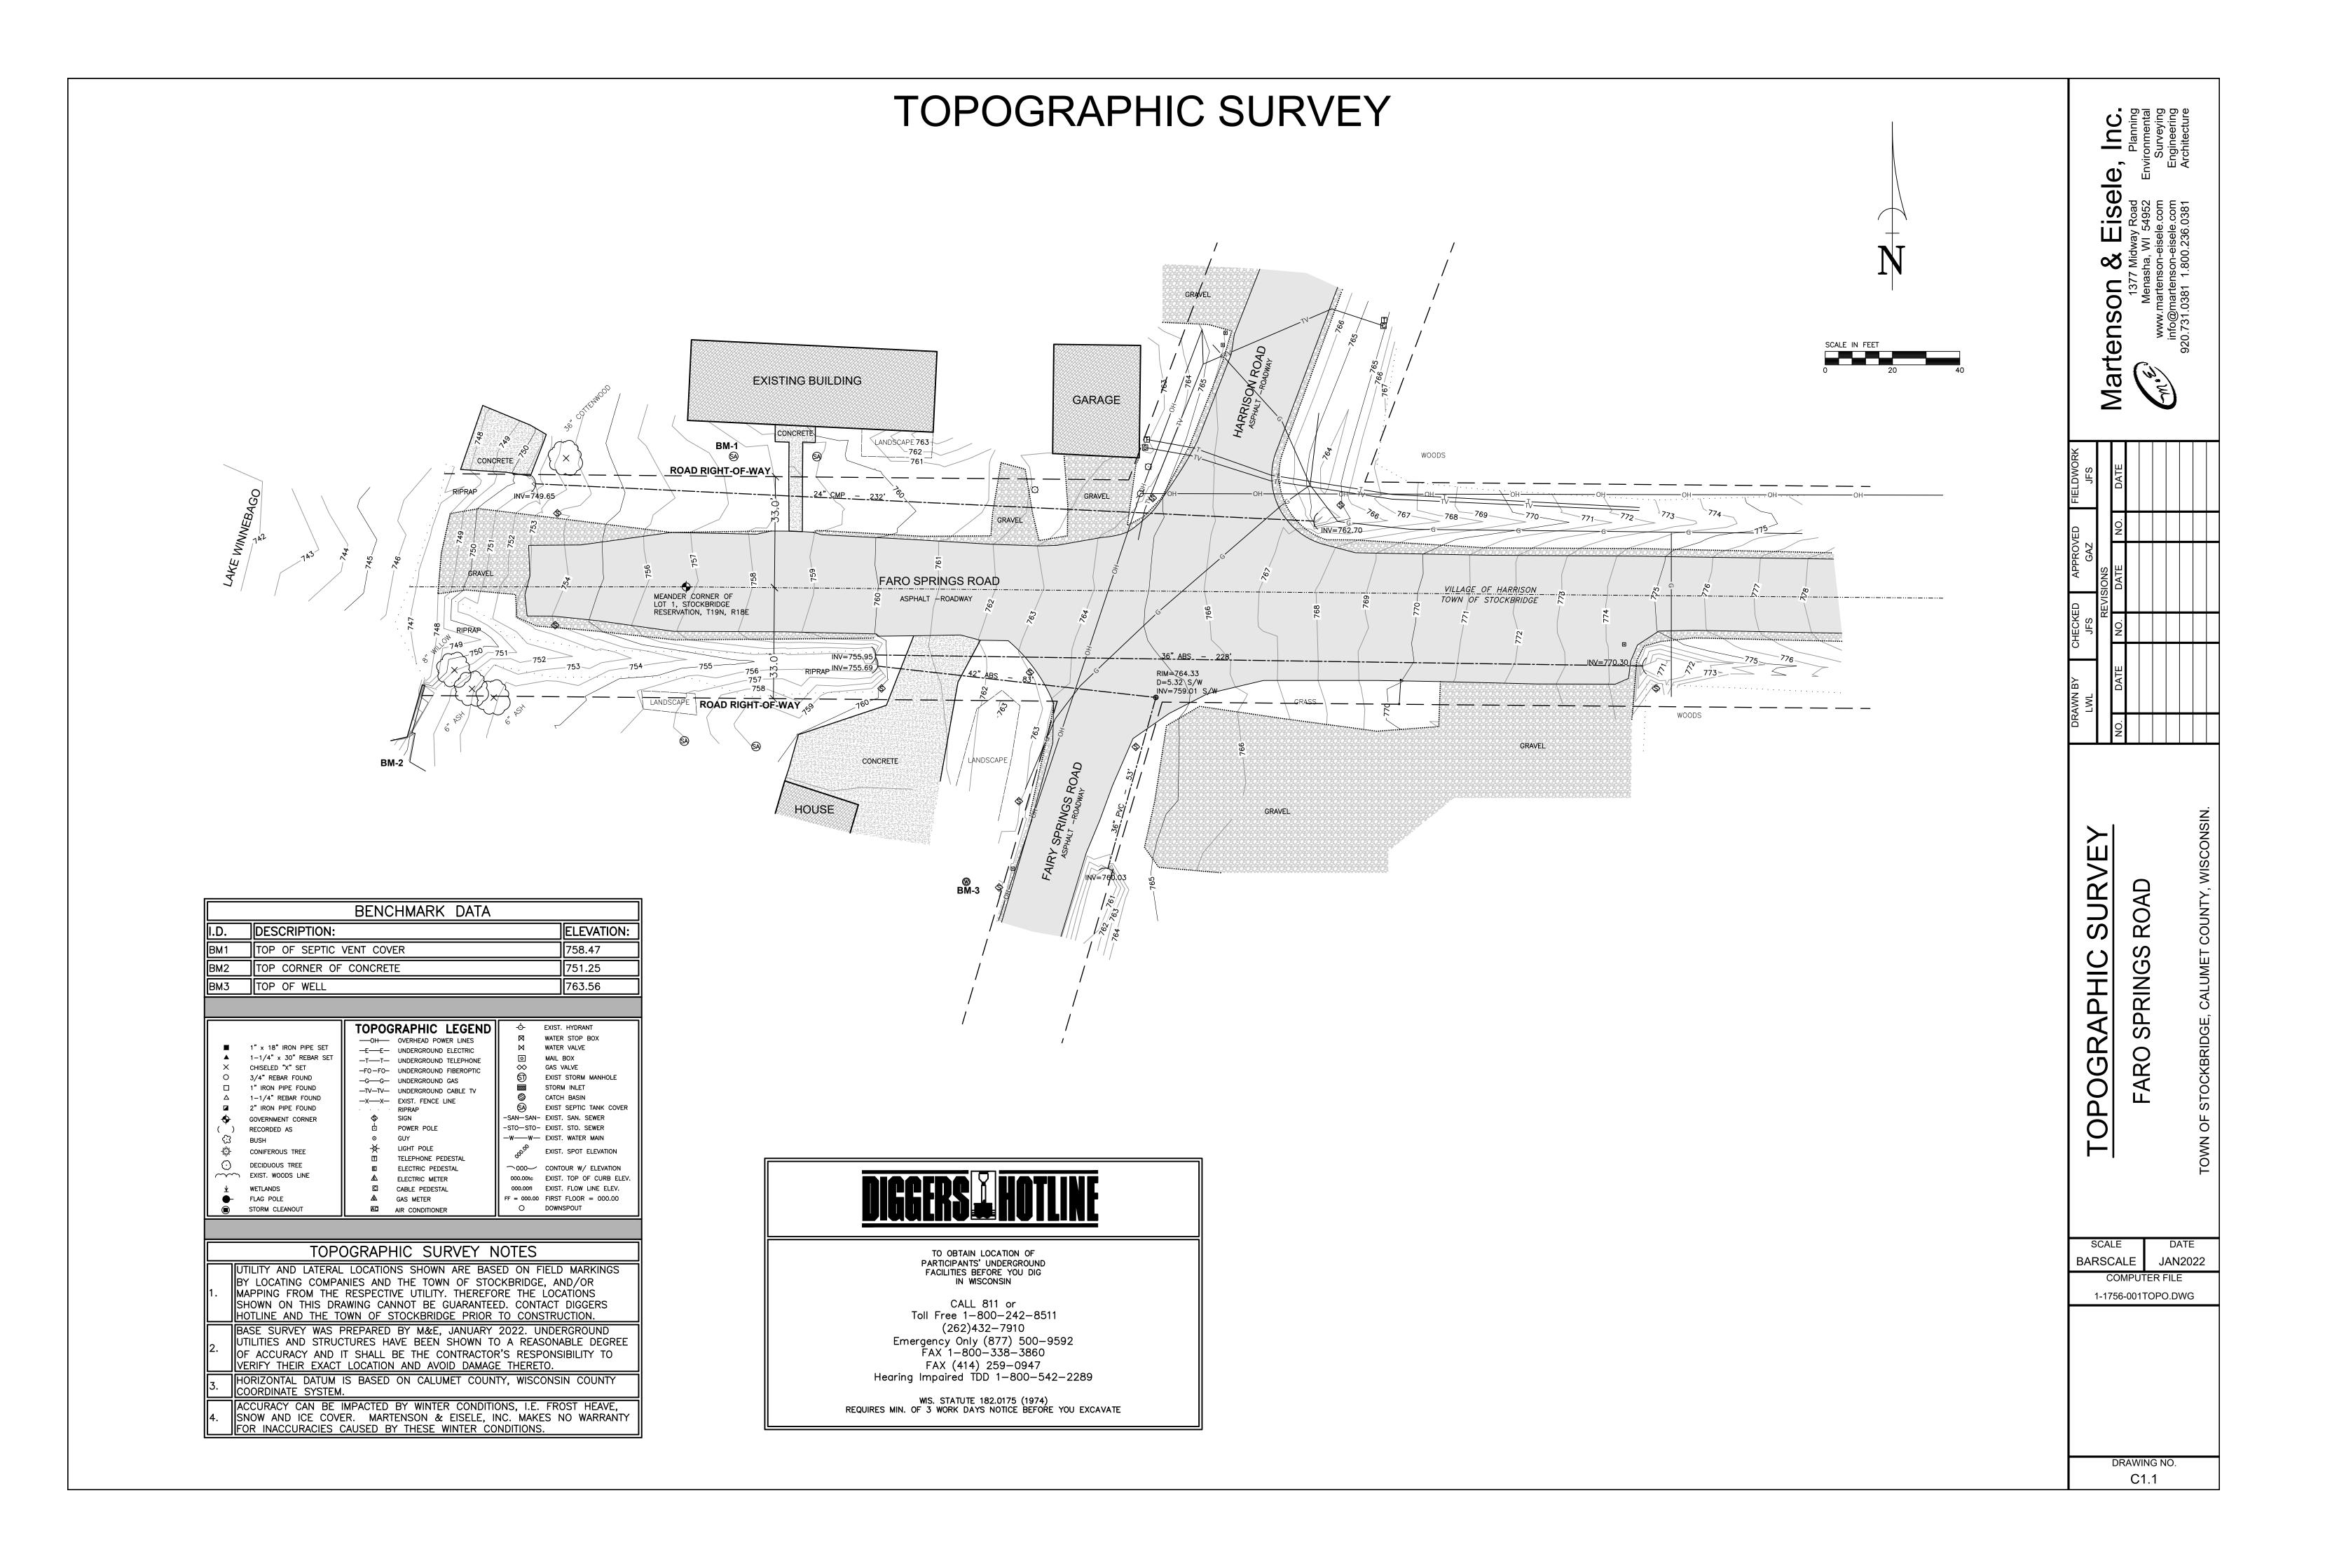

### 9. New Business for Discussion, Consideration, and/or Action

- a) Request for Village to cover \$5,000 of costs associated with adding a new electrical service to the northeast corner of Darboy Park near the fire pit area from Festival of Lights.
- b) "Class B" Alcohol License & Agent Approval.
- c) Amend Previously Approved Motion to Purchase Traffic Speed Display Boards.
- d) Support for the Faro Springs Road Lake Access Improvement Project.
- e) Certified Survey Map (CSM) Don Mielke Mielke Rd, Parcel 43768
- f) Comprehensive Plan Amendment Mel Baeten Highline Rd Parcel 39012 & part of Parcel 39018
- g) Zoning Map Amendment and Ordinance V24-02 Mel Baeten Highline Rd Parcel 39012 & part of Parcel 39018
- h) Preliminary Plat Sprangers Estates Mel Baeten Highline Rd Parcels 39012 & 39018
- i) Resolution V2024-1 Submittal of WisDOT STP-Local Funds Application for resurfacing of High Cliff Road.
- j) Approval of purchase of Mobile Video Conferencing Equipment for Conference Rooms in Village Hall with APRA dollars.
- k) Operating Policy for E-Recycling Drop-Off at Village Hall
- l) Award of bids for Village Hall with APRA funds and Harrison Utilities Monument Signs with Utility funds.
- m) Contract approval with Patek Hospitality Consultants, Inc to commission a hotel market study to determine current and future demand for hotel accommodations in the Village.
- n) Zoning Map Amendment and Ordinance V24-03 (Rezoning) Village Owned Parcel 44944 Ryford St
- o) Ordinance V24-01, An Ordinance amending Article 113-II Stormwater and Surface Water Regulations for the Village of Harrison, Wisconsin.