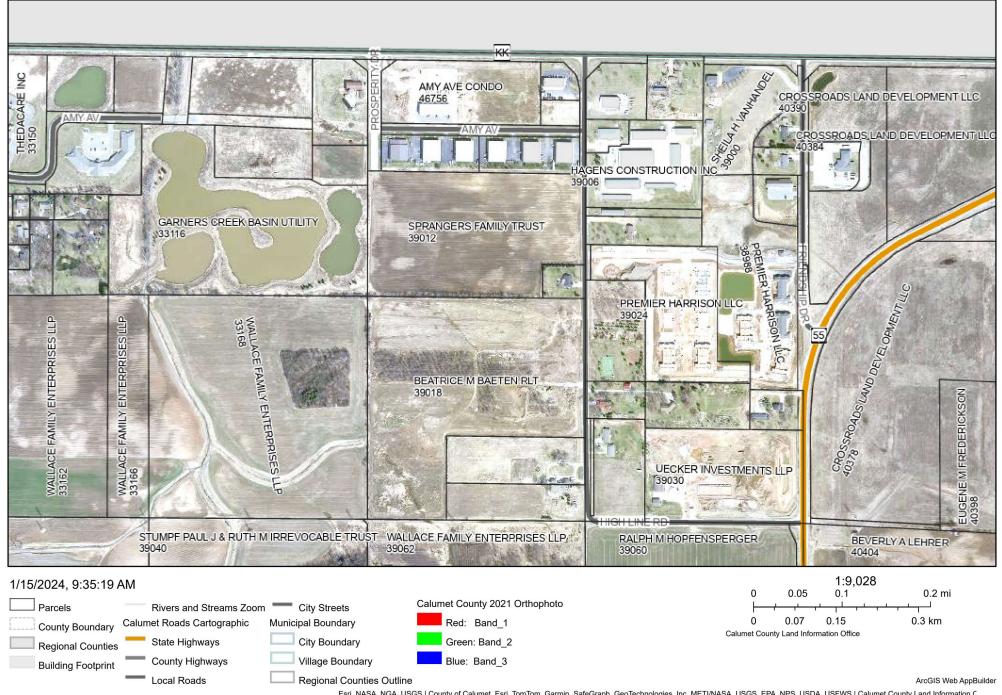

### 9. New Business for Discussion, Consideration, and/or Action

- a) Request for Village to cover \$5,000 of costs associated with adding a new electrical service to the northeast corner of Darboy Park near the fire pit area from Festival of Lights.
- b) "Class B" Alcohol License & Agent Approval.
- c) Amend Previously Approved Motion to Purchase Traffic Speed Display Boards.
- d) Support for the Faro Springs Road Lake Access Improvement Project.
- e) Certified Survey Map (CSM) Don Mielke Mielke Rd, Parcel 43768
- f) Comprehensive Plan Amendment Mel Baeten Highline Rd Parcel 39012 & part of Parcel 39018
- g) Zoning Map Amendment and Ordinance V24-02 Mel Baeten Highline Rd Parcel 39012 & part of Parcel 39018
- h) Preliminary Plat Sprangers Estates Mel Baeten Highline Rd Parcels 39012 & 39018
- i) Resolution V2024-1 Submittal of WisDOT STP-Local Funds Application for resurfacing of High Cliff Road.
- j) Approval of purchase of Mobile Video Conferencing Equipment for Conference Rooms in Village Hall with APRA dollars.
- k) Operating Policy for E-Recycling Drop-Off at Village Hall
- l) Award of bids for Village Hall with APRA funds and Harrison Utilities Monument Signs with Utility funds.
- m) Contract approval with Patek Hospitality Consultants, Inc to commission a hotel market study to determine current and future demand for hotel accommodations in the Village.
- n) Zoning Map Amendment and Ordinance V24-03 (Rezoning) Village Owned Parcel 44944 Ryford St
- o) Ordinance V24-01, An Ordinance amending Article 113-II Stormwater and Surface Water Regulations for the Village of Harrison, Wisconsin.