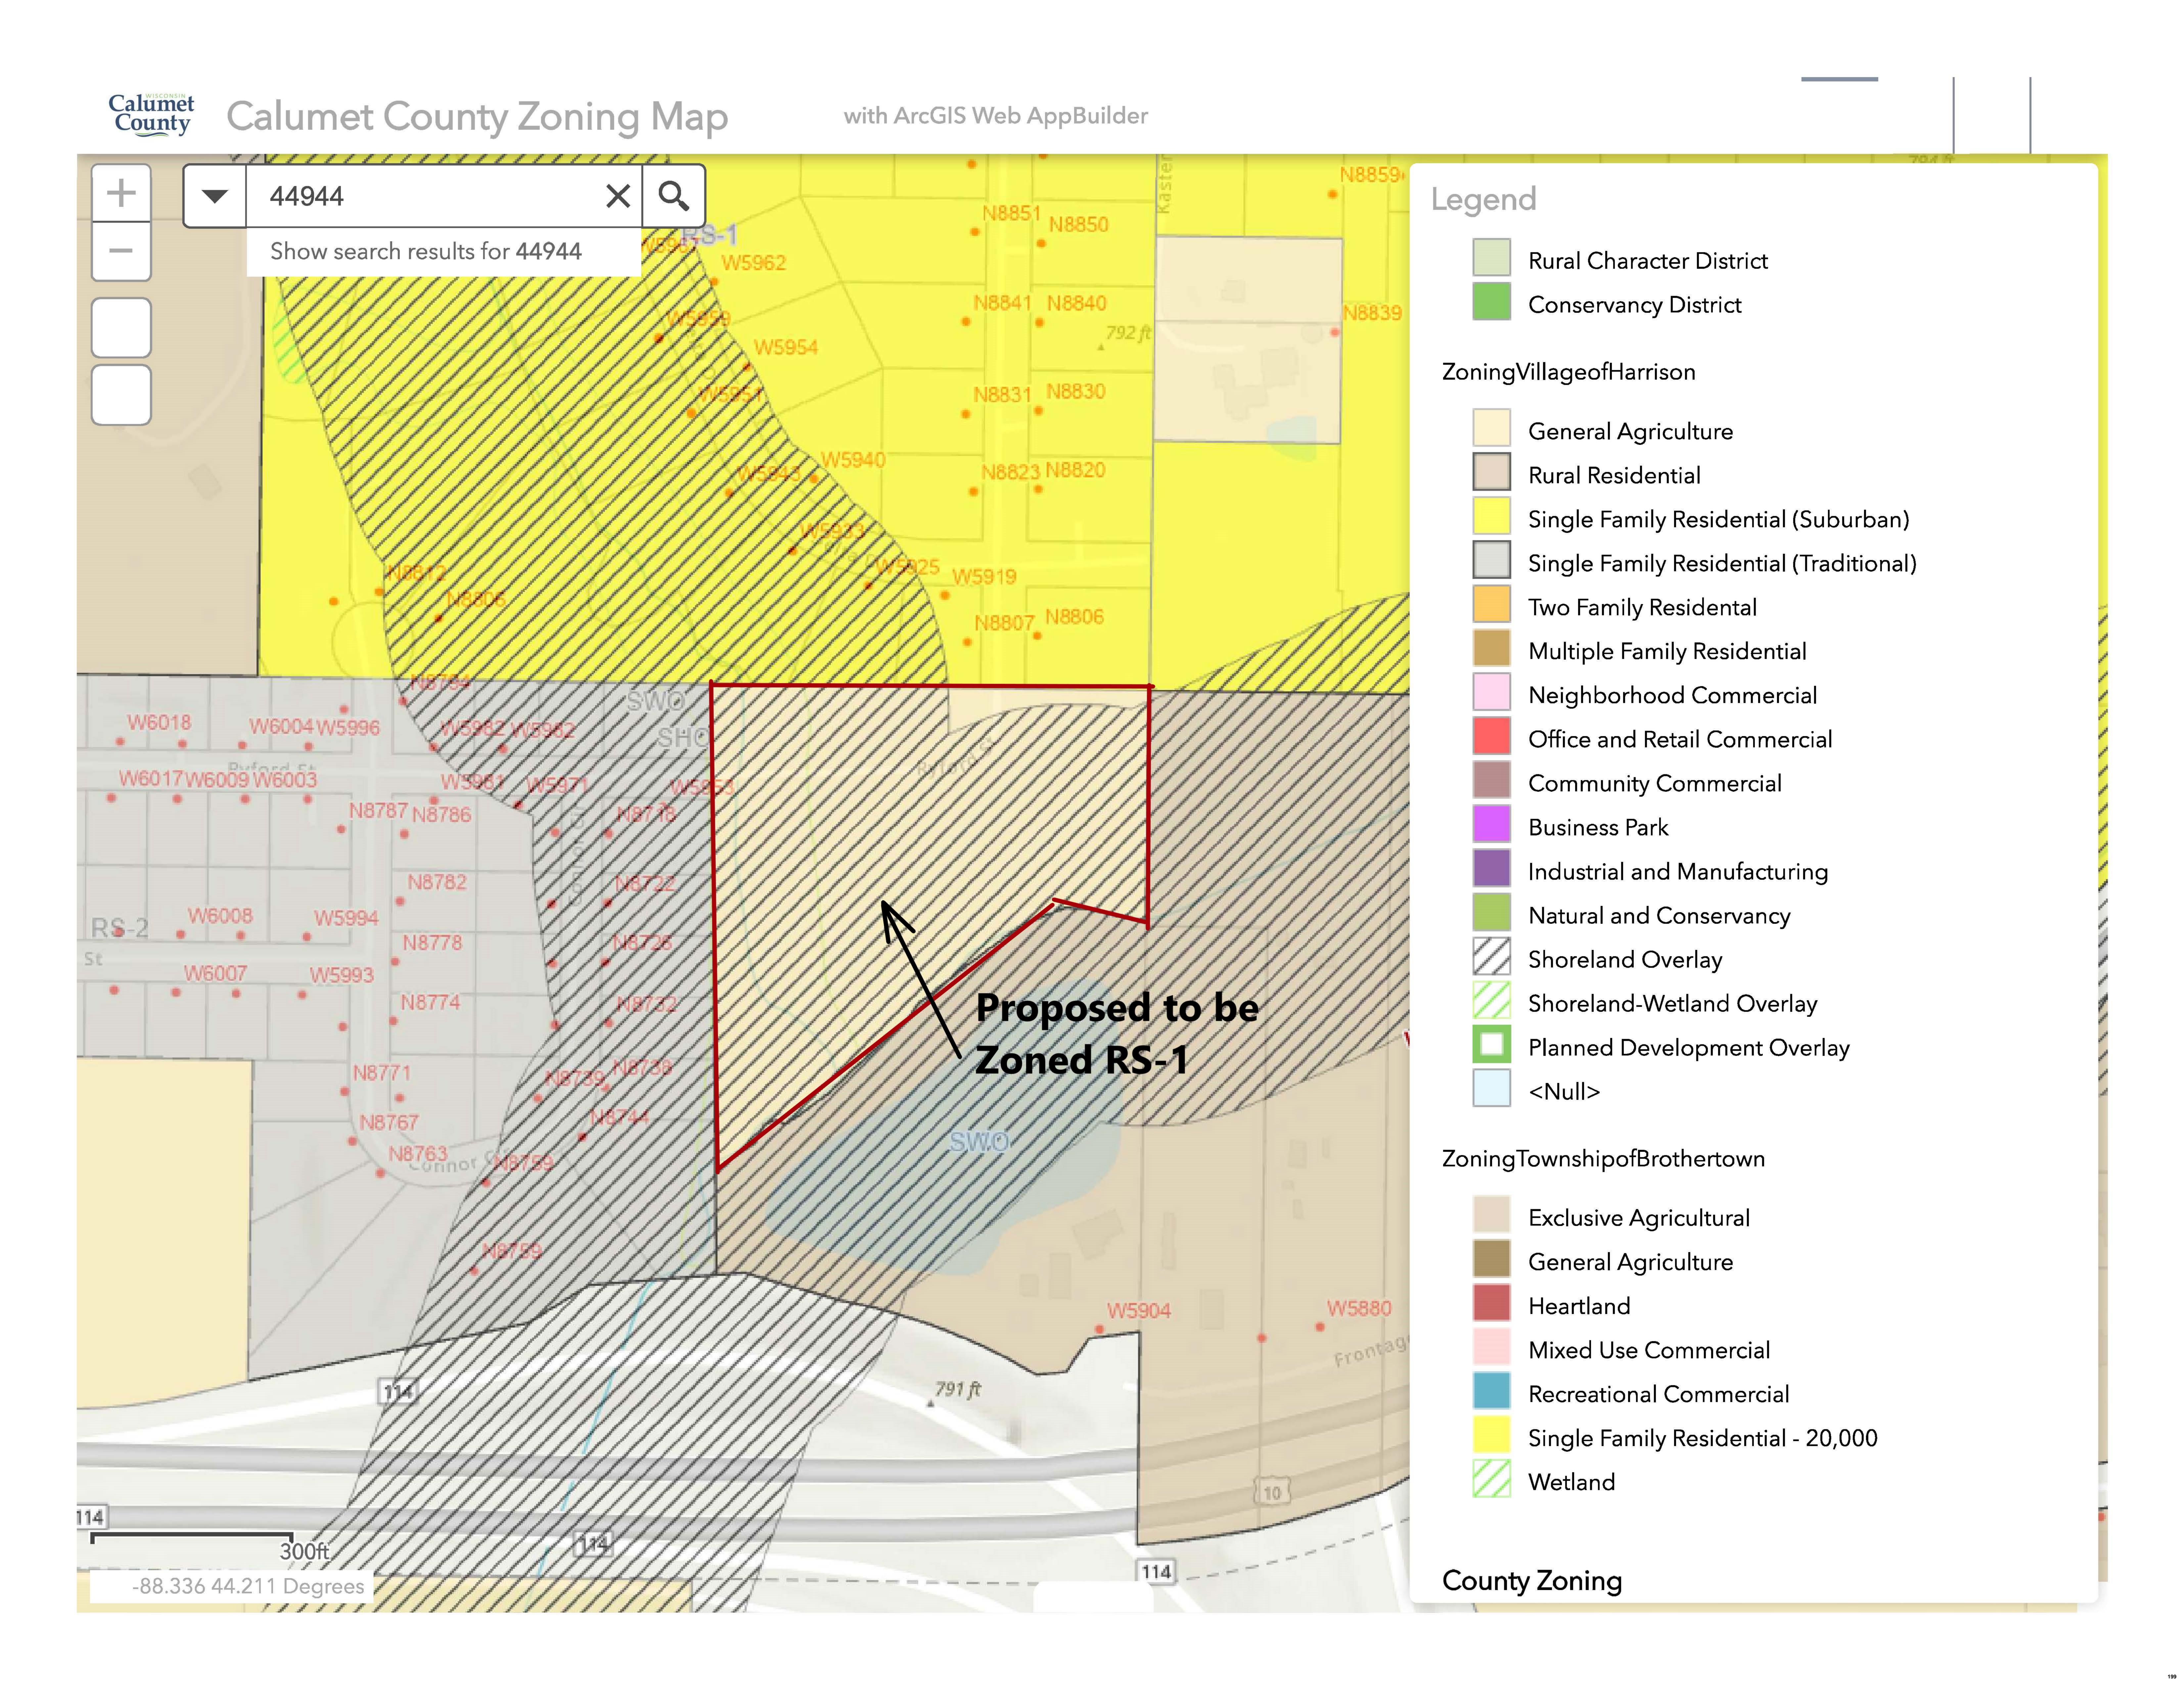

### 9. New Business for Discussion, Consideration, and/or Action

- a) Request for Village to cover \$5,000 of costs associated with adding a new electrical service to the northeast corner of Darboy Park near the fire pit area from Festival of Lights.
- b) "Class B" Alcohol License & Agent Approval.
- c) Amend Previously Approved Motion to Purchase Traffic Speed Display Boards.
- d) Support for the Faro Springs Road Lake Access Improvement Project.
- e) Certified Survey Map (CSM) Don Mielke Mielke Rd, Parcel 43768
- f) Comprehensive Plan Amendment Mel Baeten Highline Rd Parcel 39012 & part of Parcel 39018
- g) Zoning Map Amendment and Ordinance V24-02 Mel Baeten Highline Rd Parcel 39012 & part of Parcel 39018
- h) Preliminary Plat Sprangers Estates Mel Baeten Highline Rd Parcels 39012 & 39018
- i) Resolution V2024-1 Submittal of WisDOT STP-Local Funds Application for resurfacing of High Cliff Road.
- j) Approval of purchase of Mobile Video Conferencing Equipment for Conference Rooms in Village Hall with APRA dollars.
- k) Operating Policy for E-Recycling Drop-Off at Village Hall
- l) Award of bids for Village Hall with APRA funds and Harrison Utilities Monument Signs with Utility funds.
- m) Contract approval with Patek Hospitality Consultants, Inc to commission a hotel market study to determine current and future demand for hotel accommodations in the Village.
- n) Zoning Map Amendment and Ordinance V24-03 (Rezoning) Village Owned Parcel 44944 Ryford St
- o) Ordinance V24-01, An Ordinance amending Article 113-II Stormwater and Surface Water Regulations for the Village of Harrison, Wisconsin.