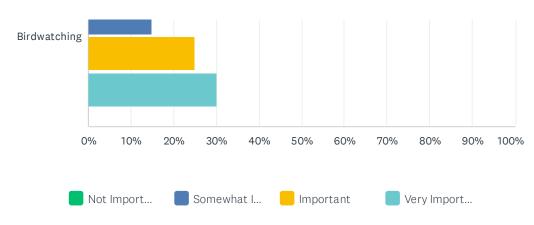

- p) Conceptual Approval of Rennwood Park Master Plan.
- q) Review of the Community and Economic Development Survey Results.
- r) Approval of Agreement with McMahon for \$9,500 to design a sidewalk along Manitowoc Road at Woodland Schools to address Safe Routes to School.
- s) Auto Aid Agreement Between Harrison and Buchanan Fire Departments
- t)
  Request for Approval to Purchase Up to 300 5/8" Water Meters.