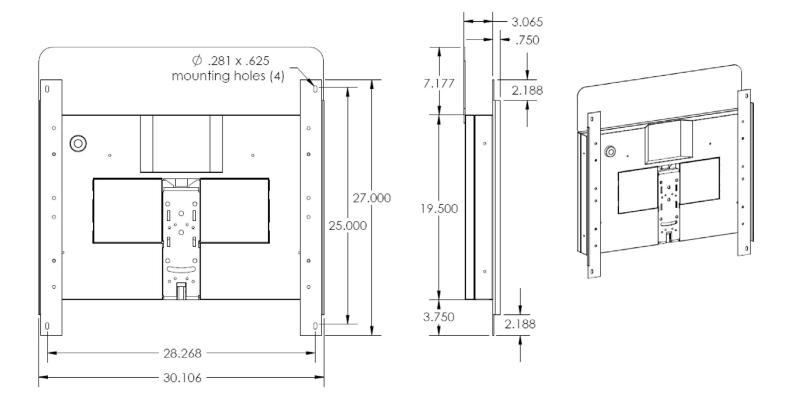

### 9. New Business for Discussion, Consideration, and/or Action

- a) Request for Village to cover \$5,000 of costs associated with adding a new electrical service to the northeast corner of Darboy Park near the fire pit area from Festival of Lights.
- b) "Class B" Alcohol License & Agent Approval.
- c) Amend Previously Approved Motion to Purchase Traffic Speed Display Boards.
- d) Support for the Faro Springs Road Lake Access Improvement Project.
- e) Certified Survey Map (CSM) Don Mielke Mielke Rd, Parcel 43768
- f) Comprehensive Plan Amendment Mel Baeten Highline Rd Parcel 39012 & part of Parcel 39018
- g) Zoning Map Amendment and Ordinance V24-02 Mel Baeten Highline Rd Parcel 39012 & part of Parcel 39018
- h) Preliminary Plat Sprangers Estates Mel Baeten Highline Rd Parcels 39012 & 39018
- i) Resolution V2024-1 Submittal of WisDOT STP-Local Funds Application for resurfacing of High Cliff Road.
- j) Approval of purchase of Mobile Video Conferencing Equipment for Conference Rooms in Village Hall with APRA dollars.
- k) Operating Policy for E-Recycling Drop-Off at Village Hall
- l) Award of bids for Village Hall with APRA funds and Harrison Utilities Monument Signs with Utility funds.
- m) Contract approval with Patek Hospitality Consultants, Inc to commission a hotel market study to determine current and future demand for hotel accommodations in the Village.
- n) Zoning Map Amendment and Ordinance V24-03 (Rezoning) Village Owned Parcel 44944 Ryford St
- o) Ordinance V24-01, An Ordinance amending Article 113-II Stormwater and Surface Water Regulations for the Village of Harrison, Wisconsin.