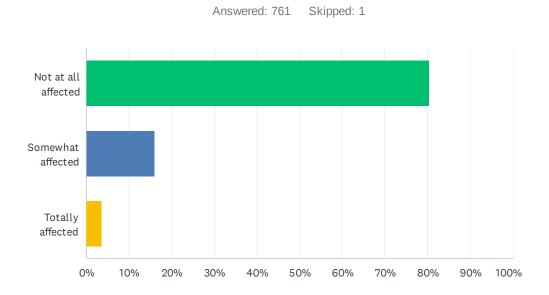

| 11/13/2023 8:54 PM  |
| 35 | Work from home                                                                                                                                                                                                                         | 11/13/2023 6:19 PM  |
|    |                                                                                                                                                                                                                                        |                     |

2/2 235

## Q9 The Village of Harrison does not have its own zip code. Have you been negatively affected by not having a dedicated Harrison zip code?



| ANSWER CHOICES         | RESPONSES |     |
|------------------------|-----------|-----|
| Not at all affected    | 80.42%    | 612 |
| Somewhat affected      | 15.90%    | 121 |
| Totally affected       | 3.68%     | 28  |
| Total Respondents: 761 |           |     |

## Q10 How many years have you lived in the Village of Harrison?



| ANSWER CHOICES                          | RESPONSES |     |
|-----------------------------------------|-----------|-----|
| Less than 5 years                       | 21.13%    | 161 |
| 5-9 years                               | 16.80%    | 128 |
| 10-24 years                             | 43.83%    | 334 |
| 25+ years                               | 17.98%    | 137 |
| I don't live in the Village of Harrison | 0.26%     | 2   |
| TOTAL