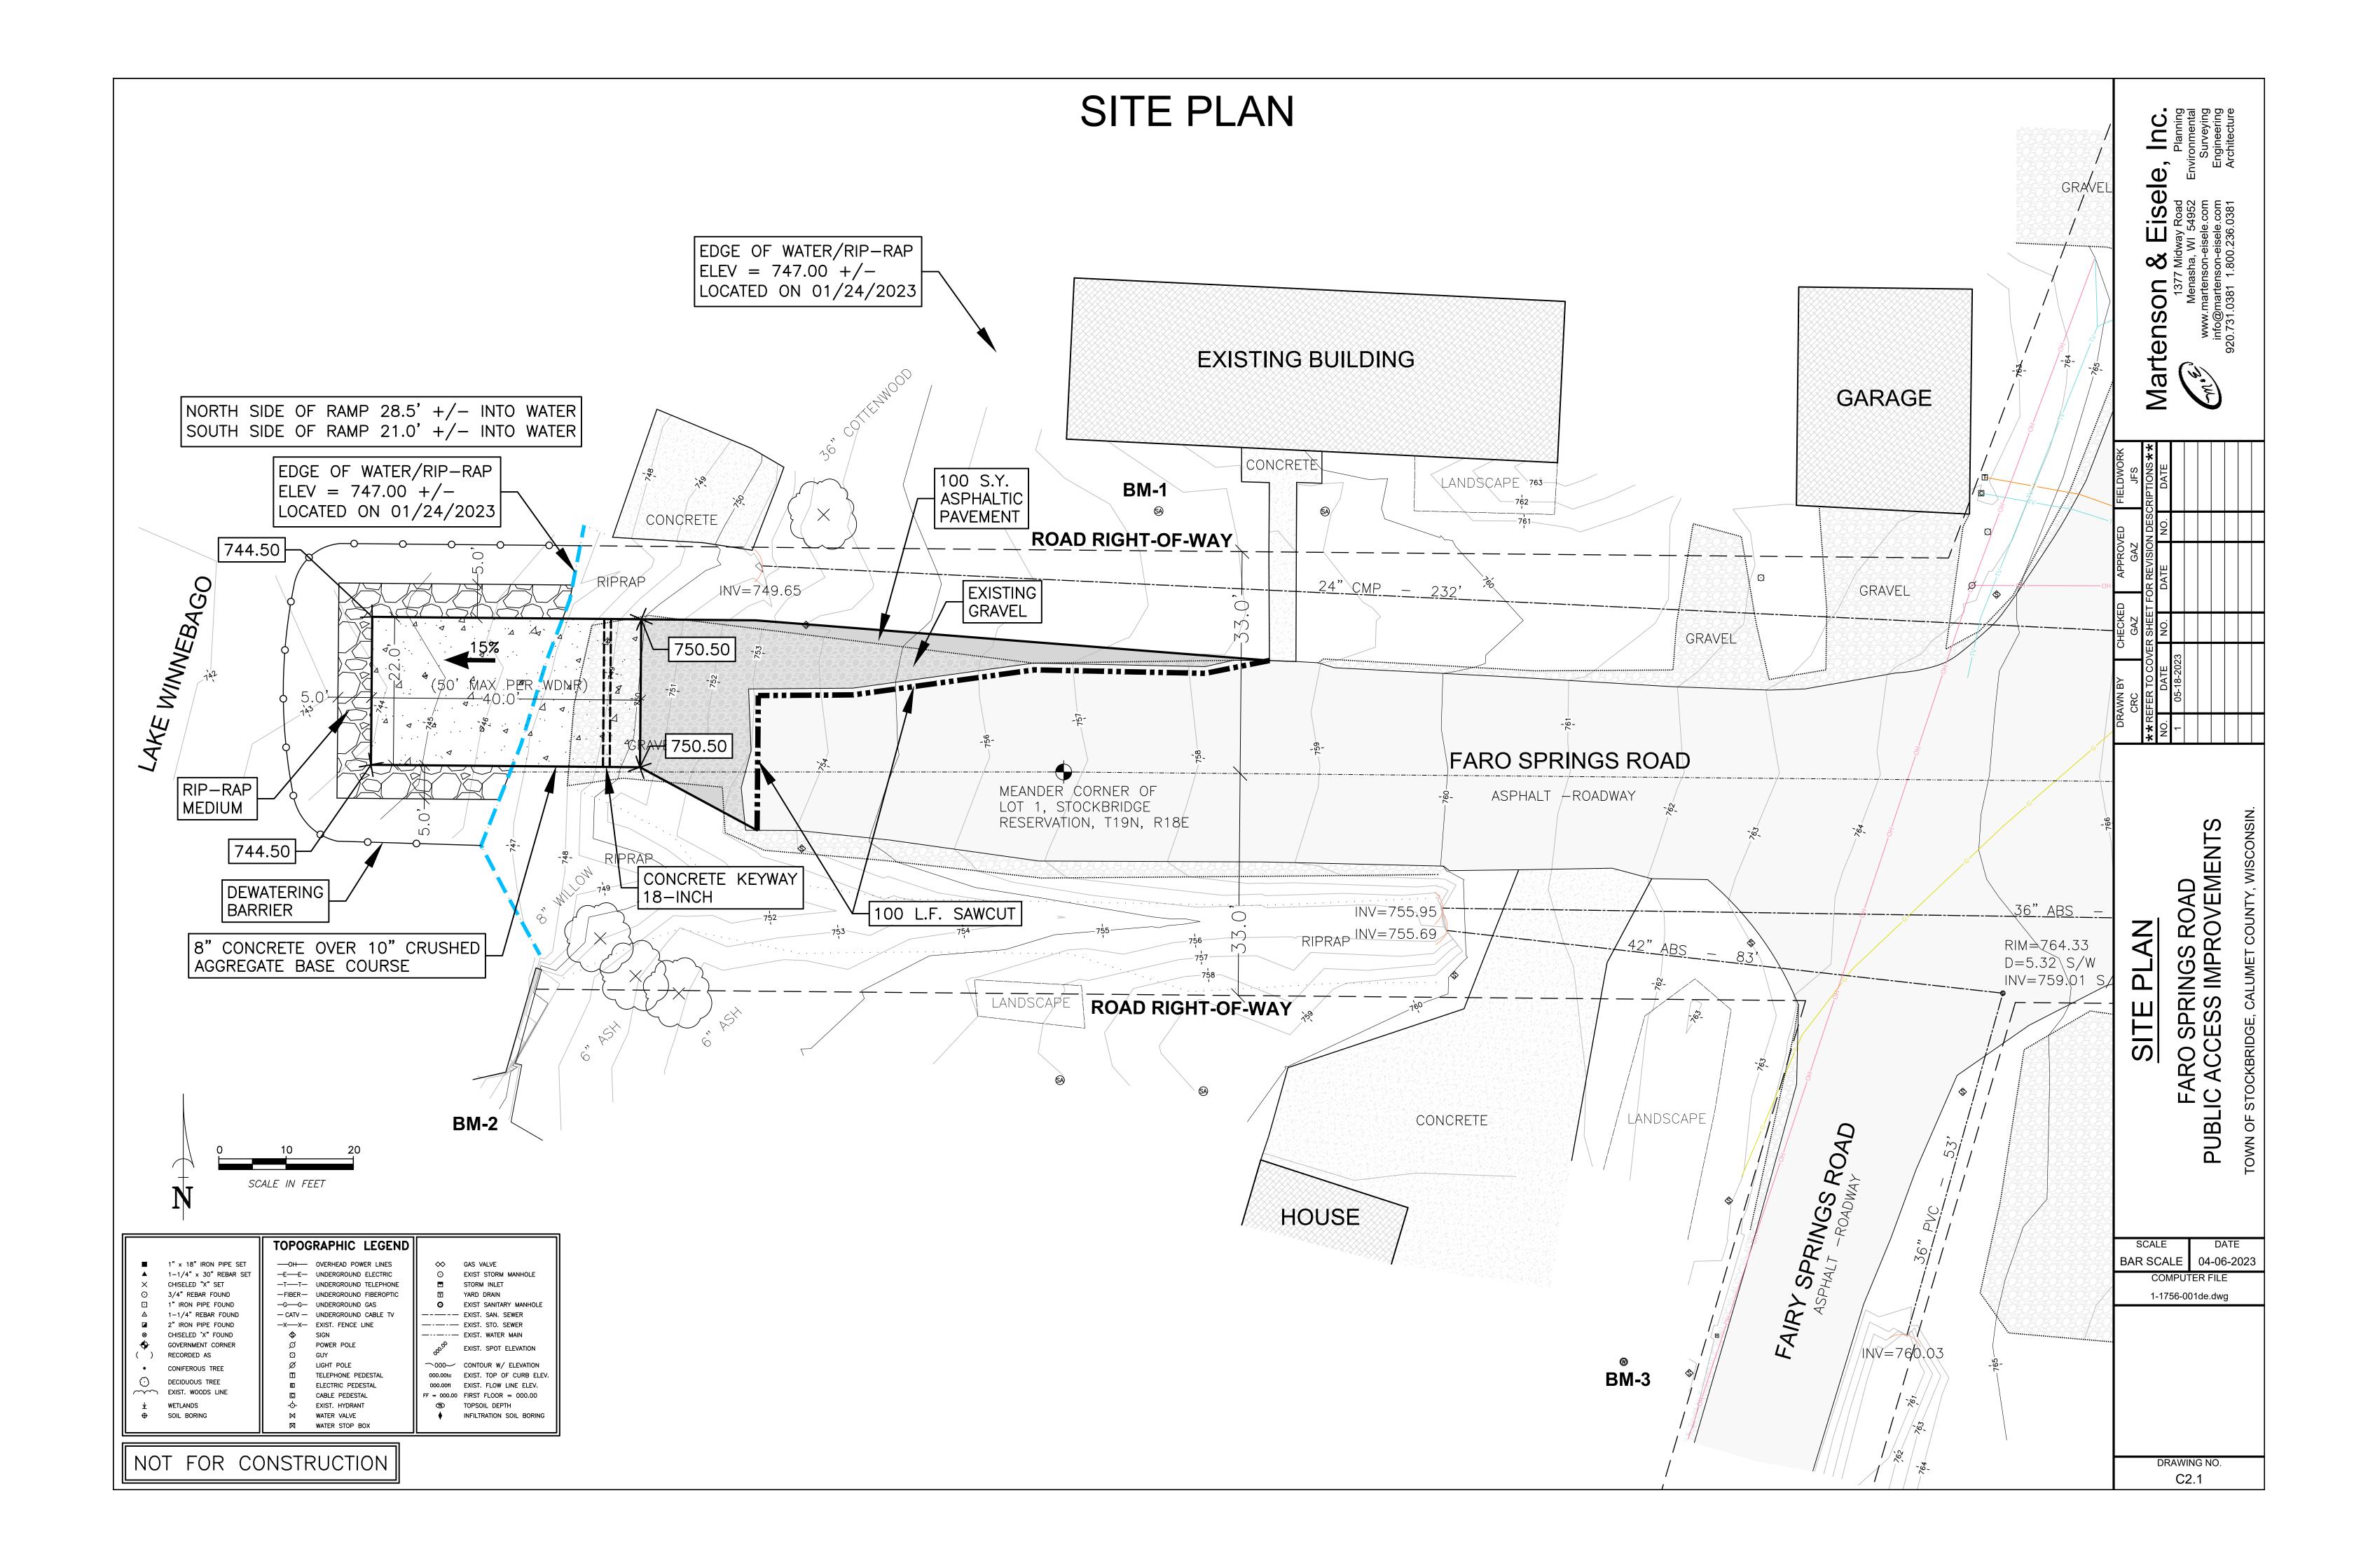

### 9. New Business for Discussion, Consideration, and/or Action

- a) Request for Village to cover \$5,000 of costs associated with adding a new electrical service to the northeast corner of Darboy Park near the fire pit area from Festival of Lights.
- b) "Class B" Alcohol License & Agent Approval.
- c) Amend Previously Approved Motion to Purchase Traffic Speed Display Boards.
- d) Support for the Faro Springs Road Lake Access Improvement Project.
- e) Certified Survey Map (CSM) Don Mielke Mielke Rd, Parcel 43768
- f) Comprehensive Plan Amendment Mel Baeten Highline Rd Parcel 39012 & part of Parcel 39018
- g) Zoning Map Amendment and Ordinance V24-02 Mel Baeten Highline Rd Parcel 39012 & part of Parcel 39018
- h) Preliminary Plat Sprangers Estates Mel Baeten Highline Rd Parcels 39012 & 39018
- i) Resolution V2024-1 Submittal of WisDOT STP-Local Funds Application for resurfacing of High Cliff Road.
- j) Approval of purchase of Mobile Video Conferencing Equipment for Conference Rooms in Village Hall with APRA dollars.
- k) Operating Policy for E-Recycling Drop-Off at Village Hall
- l) Award of bids for Village Hall with APRA funds and Harrison Utilities Monument Signs with Utility funds.
- m) Contract approval with Patek Hospitality Consultants, Inc to commission a hotel market study to determine current and future demand for hotel accommodations in the Village.
- n) Zoning Map Amendment and Ordinance V24-03 (Rezoning) Village Owned Parcel 44944 Ryford St
- o) Ordinance V24-01, An Ordinance amending Article 113-II Stormwater and Surface Water Regulations for the Village of Harrison, Wisconsin.