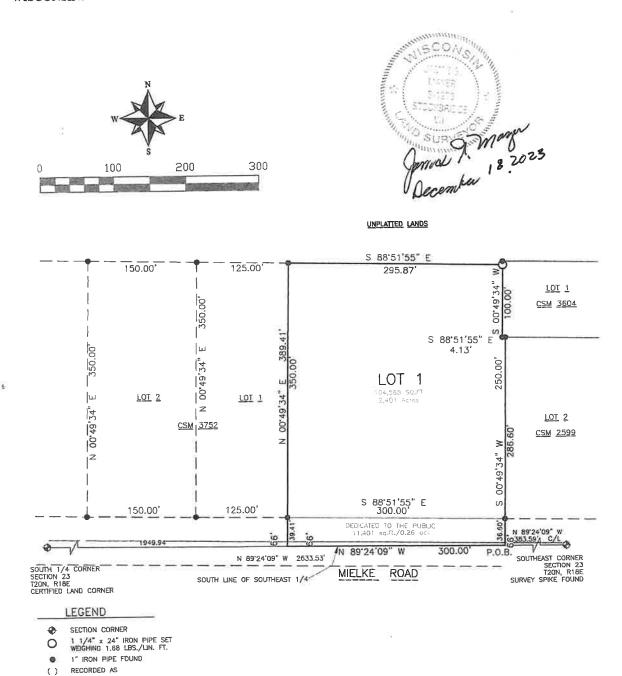

### 9. New Business for Discussion, Consideration, and/or Action

- a) Request for Village to cover \$5,000 of costs associated with adding a new electrical service to the northeast corner of Darboy Park near the fire pit area from Festival of Lights.
- b) "Class B" Alcohol License & Agent Approval.
- c) Amend Previously Approved Motion to Purchase Traffic Speed Display Boards.
- d) Support for the Faro Springs Road Lake Access Improvement Project.
- e) Certified Survey Map (CSM) Don Mielke Mielke Rd, Parcel 43768
- f) Comprehensive Plan Amendment Mel Baeten Highline Rd Parcel 39012 & part of Parcel 39018
- g) Zoning Map Amendment and Ordinance V24-02 Mel Baeten Highline Rd Parcel 39012 & part of Parcel 39018
- h) Preliminary Plat Sprangers Estates Mel Baeten Highline Rd Parcels 39012 & 39018
- i) Resolution V2024-1 Submittal of WisDOT STP-Local Funds Application for resurfacing of High Cliff Road.
- j) Approval of purchase of Mobile Video Conferencing Equipment for Conference Rooms in Village Hall with APRA dollars.
- k) Operating Policy for E-Recycling Drop-Off at Village Hall
- l) Award of bids for Village Hall with APRA funds and Harrison Utilities Monument Signs with Utility funds.
- m) Contract approval with Patek Hospitality Consultants, Inc to commission a hotel market study to determine current and future demand for hotel accommodations in the Village.
- n) Zoning Map Amendment and Ordinance V24-03 (Rezoning) Village Owned Parcel 44944 Ryford St
- o) Ordinance V24-01, An Ordinance amending Article 113-II Stormwater and Surface Water Regulations for the Village of Harrison, Wisconsin.