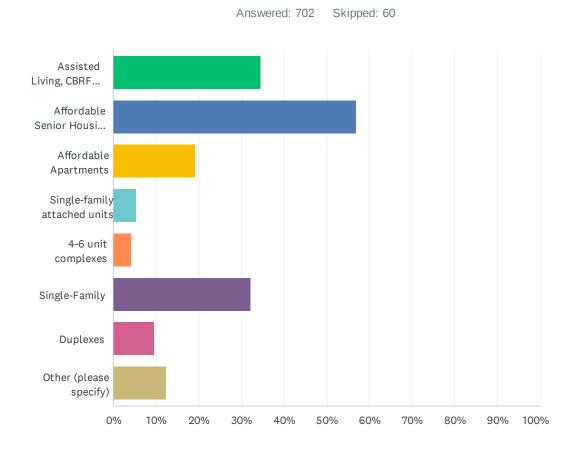

| 266 |
| Trade (such as flooring, carpentry, or plumbing) | 33.16%    | 248 |
| Hospitality (Hotels)                             | 14.30%    | 107 |
| Retail/Shopping Centres                          | 49.47%    | 370 |
| Personal care (Salons, Barber Shops, Spas)       | 39.30%    | 294 |
| Convenience Stores                               | 29.55%    | 221 |
| Other (please specify)                           | 10.83%    | 81  |
| Total Respondents: 748                           |           |     |

2/2 220

Q3 The Village has seen an increased investment in residential development in the past five years in single and multi-family. In order to be a livable community all housing types should be provided. Please choose types of residential that you believe are missing from the Village.



| ANSWER CHOICES                                  | RESPONSES |     |
|-------------------------------------------------|-----------|-----|
| Assisted Living, CBRF, and/or Memory Care Units | 34.47%    | 242 |
| Affordable Senior Housing for 55 and Older      | 56.98%    | 400 |
| Affordable Apartments                           | 19.23%    | 135 |
| Single-family attached units                    | 5.27%     | 37  |
| 4-6 unit complexes                              | 4.27%     | 30  |
| Single-Family                                   | 32.19%    | 226 |
| Duplexes                                        | 9.69%     | 68  |
| Other (please specify)                          | 12.39%    | 87  |
| Total Respondents: 702                          |           |     |

| # | OTHER (PLEASE SPECIFY