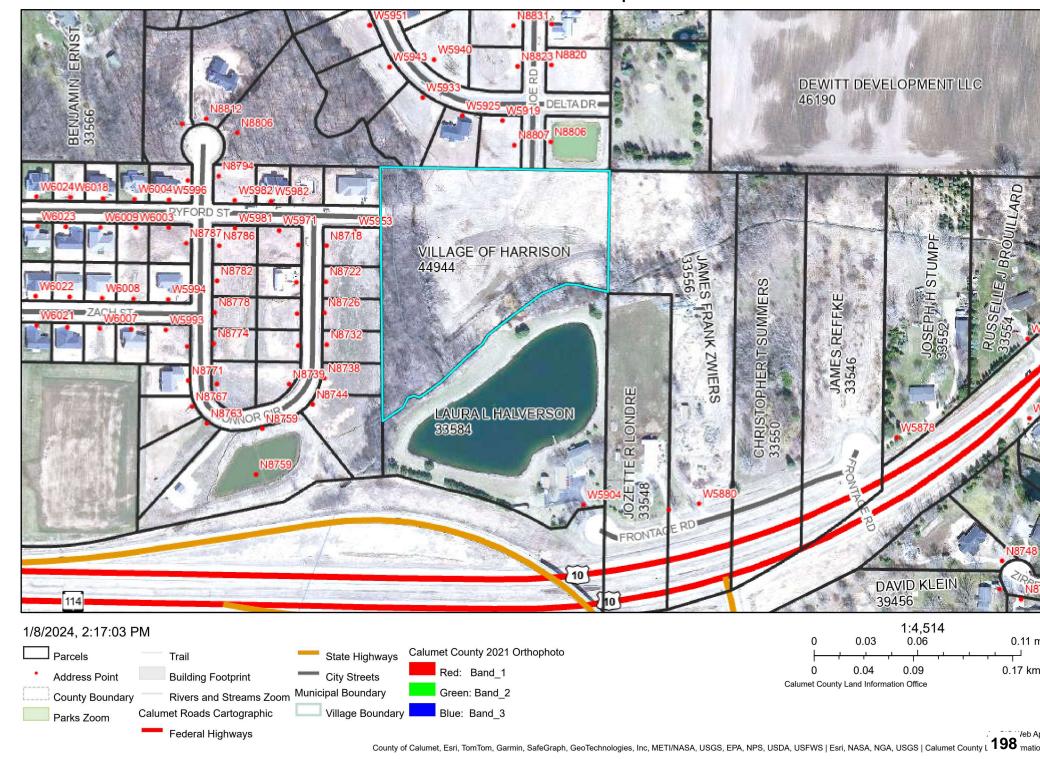

### 9. New Business for Discussion, Consideration, and/or Action

- a) Request for Village to cover \$5,000 of costs associated with adding a new electrical service to the northeast corner of Darboy Park near the fire pit area from Festival of Lights.
- b) "Class B" Alcohol License & Agent Approval.
- c) Amend Previously Approved Motion to Purchase Traffic Speed Display Boards.
- d) Support for the Faro Springs Road Lake Access Improvement Project.
- e) Certified Survey Map (CSM) Don Mielke Mielke Rd, Parcel 43768
- f) Comprehensive Plan Amendment Mel Baeten Highline Rd Parcel 39012 & part of Parcel 39018
- g) Zoning Map Amendment and Ordinance V24-02 Mel Baeten Highline Rd Parcel 39012 & part of Parcel 39018
- h) Preliminary Plat Sprangers Estates Mel Baeten Highline Rd Parcels 39012 & 39018
- i) Resolution V2024-1 Submittal of WisDOT STP-Local Funds Application for resurfacing of High Cliff Road.
- j) Approval of purchase of Mobile Video Conferencing Equipment for Conference Rooms in Village Hall with APRA dollars.
- k) Operating Policy for E-Recycling Drop-Off at Village Hall
- l) Award of bids for Village Hall with APRA funds and Harrison Utilities Monument Signs with Utility funds.
- m) Contract approval with Patek Hospitality Consultants, Inc to commission a hotel market study to determine current and future demand for hotel accommodations in the Village.
- n) Zoning Map Amendment and Ordinance V24-03 (Rezoning) Village Owned Parcel 44944 Ryford St
- o) Ordinance V24-01, An Ordinance amending Article 113-II Stormwater and Surface Water Regulations for the Village of Harrison, Wisconsin.