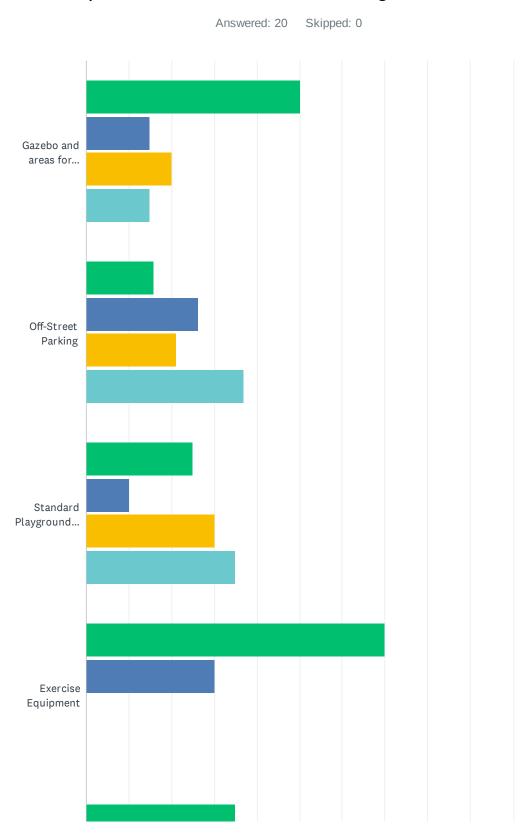

- p) Conceptual Approval of Rennwood Park Master Plan.
- q) Review of the Community and Economic Development Survey Results.
- r) Approval of Agreement with McMahon for \$9,500 to design a sidewalk along Manitowoc Road at Woodland Schools to address Safe Routes to School.
- s) Auto Aid Agreement Between Harrison and Buchanan Fire Departments
- t)
  Request for Approval to Purchase Up to 300 5/8" Water Meters.