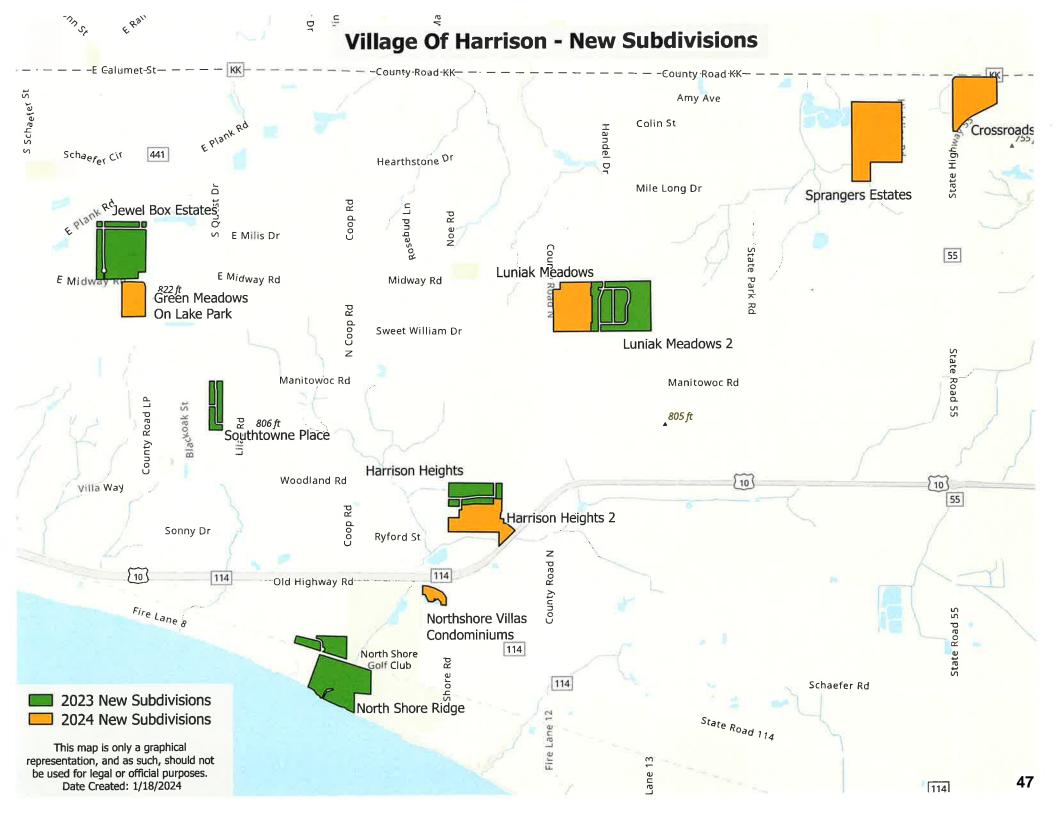

### 9. New Business for Discussion, Consideration, and/or Action

- a) Request for Village to cover \$5,000 of costs associated with adding a new electrical service to the northeast corner of Darboy Park near the fire pit area from Festival of Lights.
- b) "Class B" Alcohol License & Agent Approval.
- c) Amend Previously Approved Motion to Purchase Traffic Speed Display Boards.
- d) Support for the Faro Springs Road Lake Access Improvement Project.
- e) Certified Survey Map (CSM) Don Mielke Mielke Rd, Parcel 43768
- f) Comprehensive Plan Amendment Mel Baeten Highline Rd Parcel 39012 & part of Parcel 39018
- g) Zoning Map Amendment and Ordinance V24-02 Mel Baeten Highline Rd Parcel 39012 & part of Parcel 39018
- h) Preliminary Plat Sprangers Estates Mel Baeten Highline Rd Parcels 39012 & 39018
- i) Resolution V2024-1 Submittal of WisDOT STP-Local Funds Application for resurfacing of High Cliff Road.
- j) Approval of purchase of Mobile Video Conferencing Equipment for Conference Rooms in Village Hall with APRA dollars.
- k) Operating Policy for E-Recycling Drop-Off at Village Hall
- l) Award of bids for Village Hall with APRA funds and Harrison Utilities Monument Signs with Utility funds.
- m) Contract approval with Patek Hospitality Consultants, Inc to commission a hotel market study to determine current and future demand for hotel accommodations in the Village.
- n) Zoning Map Amendment and Ordinance V24-03 (Rezoning) Village Owned Parcel 44944 Ryford St
- o) Ordinance V24-01, An Ordinance amending Article 113-II Stormwater and Surface Water Regulations for the Village of Harrison, Wisconsin.