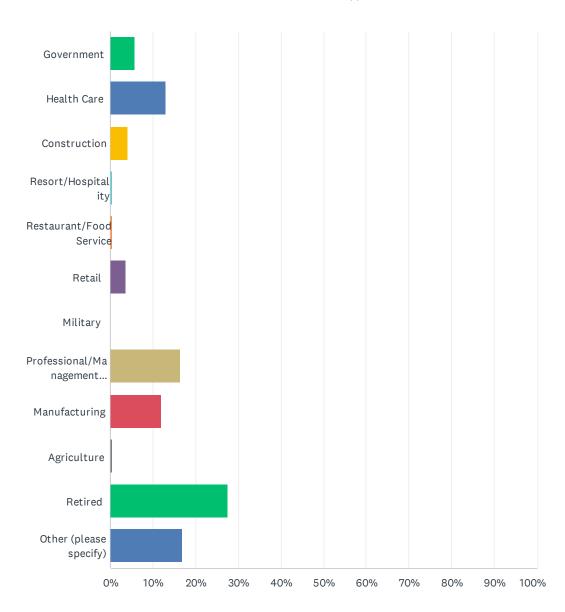

rams/activities for children | 5.46%<br>41   | 8.39%<br>63   | 12.12%<br>91  | 14.91%<br>112 | 16.78%<br>126 | 17.58%<br>132 | 15.71%<br>118 | 9.05%<br>68   | 751   | 4.10  |
| More programs/activities for seniors  | 4.79%<br>36   | 5.99%<br>45   | 7.59%<br>57   | 10.52%<br>79  | 14.25%<br>107 | 21.30%<br>160 | 17.71%<br>133 | 17.84%<br>134 | 751   | 3.53  |
| More parks and public open spaces     | 17.84%<br>134 | 19.84%<br>149 | 12.12%<br>91  | 11.85%<br>89  | 9.59%<br>72   | 6.79%<br>51   | 11.58%<br>87  | 10.39%<br>78  | 751   | 5.06  |
| Address growth and traffic areas      | 32.76%<br>246 | 15.05%<br>113 | 11.19%<br>84  | 9.85%<br>74   | 5.99%<br>45   | 3.73%<br>28   | 5.86%<br>44   | 15.58%<br>117 | 751   | 5.46  |

## Q5 What is your area of employment?

Answered: 759 Skipped: 3



1/5 226

| ANSWER CHOICES                   | RESPONSES |     |
|----------------------------------|-----------|-----|
| Government                       | 5.67%     | 43  |
| Health Care                      | 12.91%    | 98  |
| Construction                     | 3.95%     | 30  |
| Resort/Hospitality               | 0.40%     | 3   |
| Restaurant/Food Service          | 0.40%     | 3   |
| Retail                           | 3.56%     | 27  |
| Military                         | 0.00%     | 0   |
| Professional/Management Services | 16.47%    | 125 |
| Manufacturing                    | 11.86%    | 90  |
| Agriculture                      | 0.53%     | 4   |
| Retired                          | 27.40%    | 208 |
| Other (please specify)           | 16.86%    | 128 |
| TOTAL