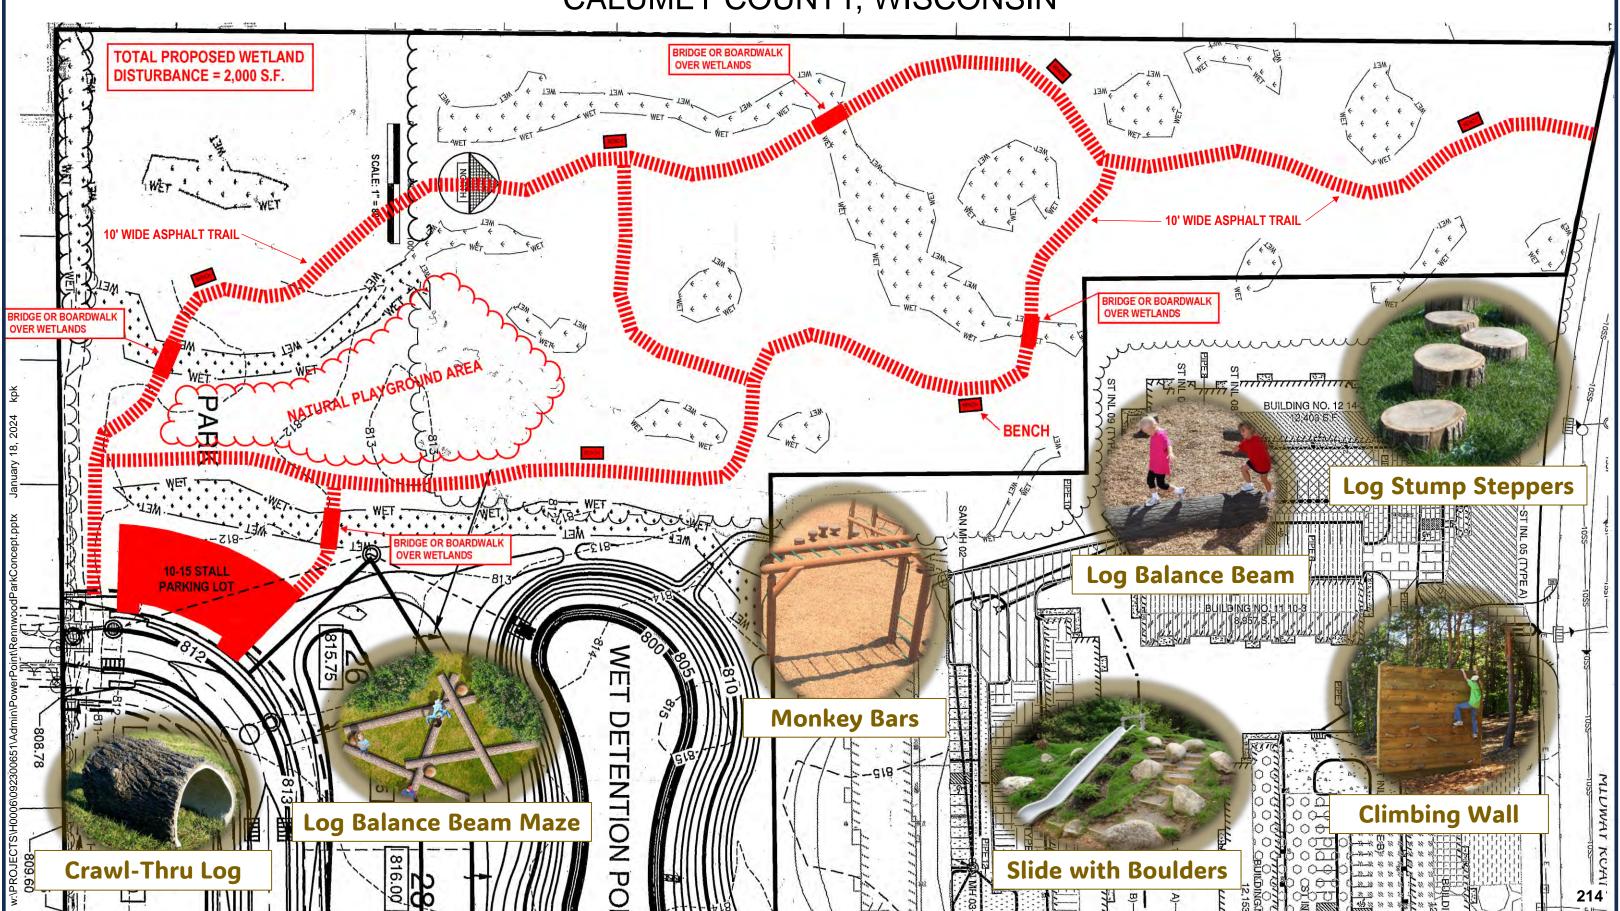

- p) Conceptual Approval of Rennwood Park Master Plan.
- q) Review of the Community and Economic Development Survey Results.
- r) Approval of Agreement with McMahon for \$9,500 to design a sidewalk along Manitowoc Road at Woodland Schools to address Safe Routes to School.
- s) Auto Aid Agreement Between Harrison and Buchanan Fire Departments
- t)
  Request for Approval to Purchase Up to 300 5/8" Water Meters.