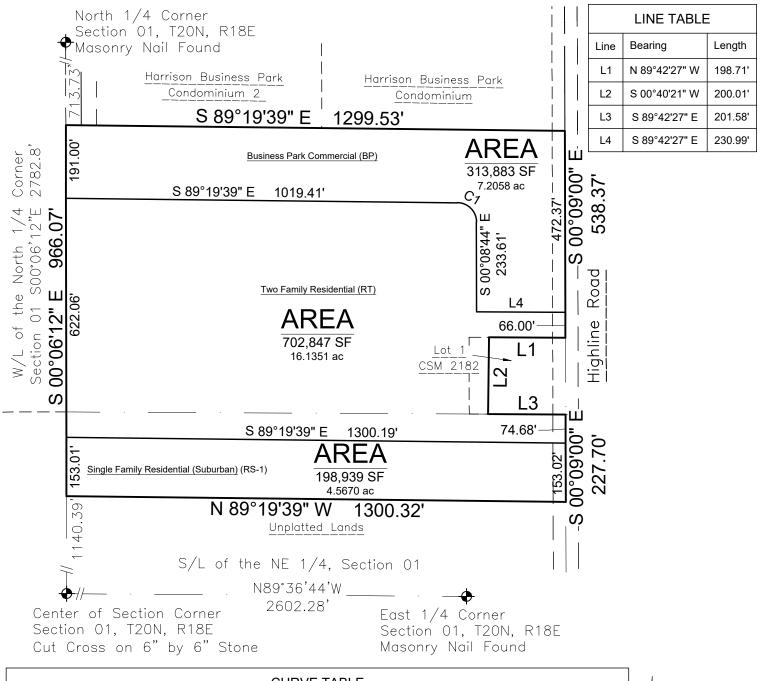

### 9. New Business for Discussion, Consideration, and/or Action

- a) Request for Village to cover \$5,000 of costs associated with adding a new electrical service to the northeast corner of Darboy Park near the fire pit area from Festival of Lights.
- b) "Class B" Alcohol License & Agent Approval.
- c) Amend Previously Approved Motion to Purchase Traffic Speed Display Boards.
- d) Support for the Faro Springs Road Lake Access Improvement Project.
- e) Certified Survey Map (CSM) Don Mielke Mielke Rd, Parcel 43768
- f) Comprehensive Plan Amendment Mel Baeten Highline Rd Parcel 39012 & part of Parcel 39018
- g) Zoning Map Amendment and Ordinance V24-02 Mel Baeten Highline Rd Parcel 39012 & part of Parcel 39018
- h) Preliminary Plat Sprangers Estates Mel Baeten Highline Rd Parcels 39012 & 39018
- i) Resolution V2024-1 Submittal of WisDOT STP-Local Funds Application for resurfacing of High Cliff Road.
- j) Approval of purchase of Mobile Video Conferencing Equipment for Conference Rooms in Village Hall with APRA dollars.
- k) Operating Policy for E-Recycling Drop-Off at Village Hall
- l) Award of bids for Village Hall with APRA funds and Harrison Utilities Monument Signs with Utility funds.
- m) Contract approval with Patek Hospitality Consultants, Inc to commission a hotel market study to determine current and future demand for hotel accommodations in the Village.
- n) Zoning Map Amendment and Ordinance V24-03 (Rezoning) Village Owned Parcel 44944 Ryford St
- o) Ordinance V24-01, An Ordinance amending Article 113-II Stormwater and Surface Water Regulations for the Village of Harrison, Wisconsin.