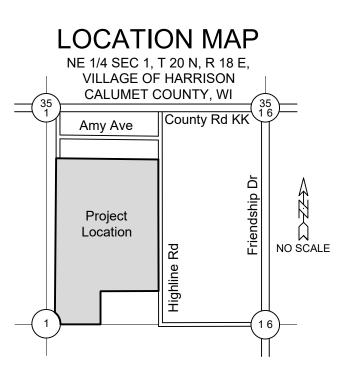

### 9. New Business for Discussion, Consideration, and/or Action

- a) Request for Village to cover \$5,000 of costs associated with adding a new electrical service to the northeast corner of Darboy Park near the fire pit area from Festival of Lights.
- b) "Class B" Alcohol License & Agent Approval.
- c) Amend Previously Approved Motion to Purchase Traffic Speed Display Boards.
- d) Support for the Faro Springs Road Lake Access Improvement Project.
- e) Certified Survey Map (CSM) Don Mielke Mielke Rd, Parcel 43768
- f) Comprehensive Plan Amendment Mel Baeten Highline Rd Parcel 39012 & part of Parcel 39018
- g) Zoning Map Amendment and Ordinance V24-02 Mel Baeten Highline Rd Parcel 39012 & part of Parcel 39018
- h) Preliminary Plat Sprangers Estates Mel Baeten Highline Rd Parcels 39012 & 39018
- i) Resolution V2024-1 Submittal of WisDOT STP-Local Funds Application for resurfacing of High Cliff Road.
- j) Approval of purchase of Mobile Video Conferencing Equipment for Conference Rooms in Village Hall with APRA dollars.
- k) Operating Policy for E-Recycling Drop-Off at Village Hall
- l) Award of bids for Village Hall with APRA funds and Harrison Utilities Monument Signs with Utility funds.
- m) Contract approval with Patek Hospitality Consultants, Inc to commission a hotel market study to determine current and future demand for hotel accommodations in the Village.
- n) Zoning Map Amendment and Ordinance V24-03 (Rezoning) Village Owned Parcel 44944 Ryford St
- o) Ordinance V24-01, An Ordinance amending Article 113-II Stormwater and Surface Water Regulations for the Village of Harrison, Wisconsin.