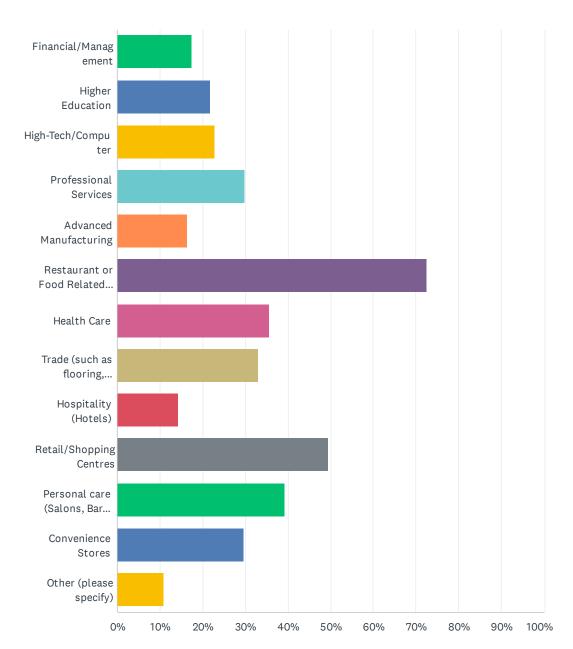

3 |
| Housing Affordability                        | 9.75%     | 74  |
| Family Ties                                  | 8.96%     | 68  |
| Safe Community                               | 8.04%     | 61  |
| Rural character, Lifestyle, or Scenic Beauty | 26.35%    | 200 |
| Jobs/Employment Opportunity                  | 0.79%     | 6   |
| Proximity to jobs outside of the Village     | 6.06%     | 46  |
| Access to Healthcare                         | 0.00%     | 0   |
| Quality of life                              | 8.96%     | 68  |
| Other (please specify)                       | 9.62%     | 73  |
| TOTAL                                        |           | 759 |

2/2 218

## Q2 What type(s) of commercial development would you support/patronize in the Village (select all that apply)?





| ANSWER CHOICES                                   | RESPONSES |     |
|--------------------------------------------------|-----------|-----|
| Financial/Management                             | 17.38%    | 130 |
| Higher Education                                 | 21.66%    | 162 |
| High-Tech/Computer                               | 22.73%    | 170 |
| Professional Services                            | 29.95%    | 224 |
| Advanced Manufacturing                           | 16.44%    | 123 |
| Restaurant or Food Related Businesses            | 72.59%    | 543 |
| Health Care                                      | 35.56%    | 266 |
| Trade (such as flooring, carpentry, or plumbing) | 33.16%    | 248 |
| Hospitality (Hotels)                             | 14.30%    | 107 |
| Retail/Shopping