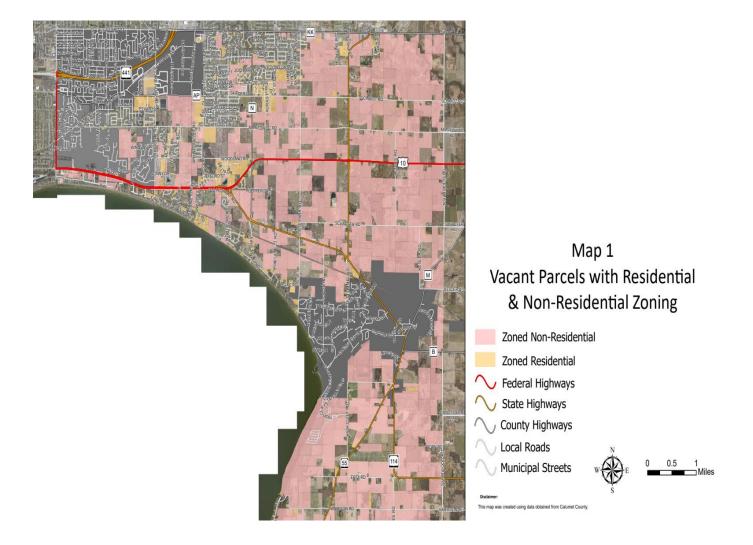

### **Undeveloped Parcels Zoned for Residential Development**

- 1. Map 1 was created by using the most current tax parcel data at the time the map was created. A subset of "vacant" parcels was created by selecting all parcels which had no "improvement value" on the property.
- 2. Current zoning districts for the Village were overlaid on this subset of vacant parcels and additional parcels were removed as necessary (i.e. stormwater ponds, larger areas of institutional lands which have no development potential, etc.).
- 3. The final map illustrates vacant parcels that contain "residential" zoning and those that are "non-residential" (i.e. commercial, industrial, institutional, etc.) in nature.
- 4. Table 3 provides a listing of parcels along with additional property characteristics.