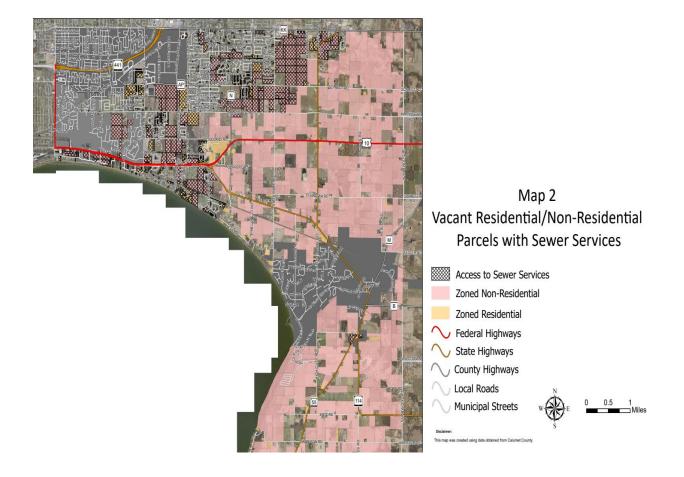

#### **Undeveloped Parcels with Available Public Facilities/Services**

Map 2 and its associated parcel table are contained in Appendix A and were created using the aforementioned data layers, plus the inclusion of municipal water and sewer line location data.

- 1. Municipal sewer and water line data was obtained, typically with service lines being located in the road rights-of-way.
- 2. A 100-foot 'buffer' was applied to either side of these service lines.
- 3. Any of the vacant residential/non-residential zoned parcels which fell partly within this 100-foot buffer were selected to produce a map showing which undeveloped parcels have services available.
- 4. Table 4 provides a listing of parcels along with additional property characteristics.