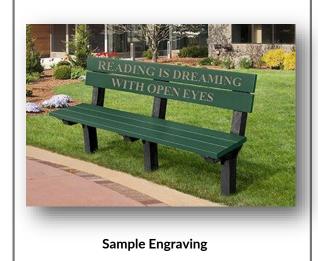

## **Bench Program**

The bench program's cost is \$1,738 per bench, which includes \$1,463 for the bench and \$275 for the installation.

Installation depends on the time of year received and the number of preceding orders. The Public Works Department makes every effort to install benches within three to six months of the order. Once the bench is installed, the applicant will receive notification and a map showing the bench's location.

The applicant shall contact the Village Office to obtain possible bench locations. (920) 989-1062 x 8

Village of
HARRISON
WHERE OPPORTUNITY LIVES