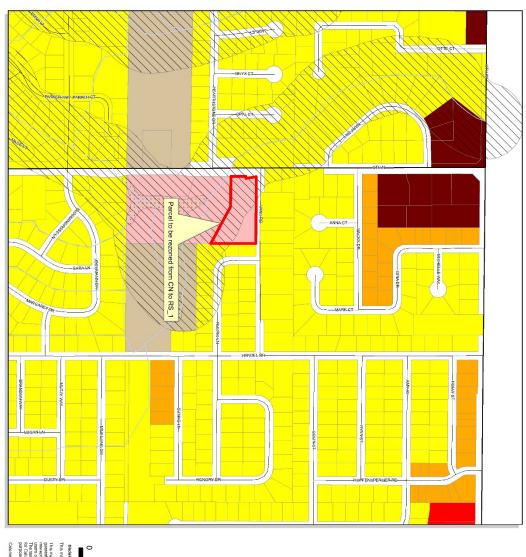

Lot 2 Certified Survey Map 2281, located in the Southwest 1/4 of the Northwest 1/4 of Section 2, Township 20 North, Range 18 East Village of Harrison, Calumet County, Wisconsin.

EFFECT. This ordinance shall be in force and effect upon passage and publication as provided by law.

#### Exhibit A

# Zoning Map Village of Harrison Calumet & Outagamie Counties, WI

## Legend

| 0.125         | N This map was created by: Village of Harrison | IM   Industrial & Manufacturing  NC   Natural & Conservancy  MHO   Mobile Home Overlay                               | CC   Community Commercial BP   Business Park | CN   Neighborhood Commercial COR   Office & Retail Commercial | RT   Two-Family Residential RM   Multiple-Family Residential | RS-1   Single-Family Residential (Suburban) | AG   General Agriculture  RR   Rural Residential | Zoning Districts |
|---------------|--------------------------------------------------------------------------------------------------------------------------------------------------------------------------------------------------------------------------------------------------------------------------------------------------------------------------------------------------------------------------------------------------------------------------------------------------------------------------------------------------------------------------------------------------------------------------------------------------------------------------------------------------------------------------------------------------------------------------------------------------------------------------------------------------------------------------------------------------------------------------------------------------------------------------------------------------------------------------------------------------------------------------------------------------------------------------------------------------------------------------------------------------------------------------------------------------------------------------------------------------------------------------------------------------------------------------------------------------------------------------------------------------------------------------------------------------------------------------------------------------------------------------------------------------------------------------------------------------------------------------------------------------------------------------------------------------------------------------------------------------------------------------------------------------------------------------------------------------------------------------------------------------------------------------------------------------------------------------------------------------------------------------------------------------------------------------------------------------------------------------------|----------------------------------------------------------------------------------------------------------------------|----------------------------------------------|---------------------------------------------------------------|--------------------------------------------------------------|---------------------------------------------|--------------------------------------------------|------------------|
| 0.25<br>Miles | WHERE OPPORTUNITY LIVES                                                                                                                                                                                                                                                                                                                                                                                                                                                                                                                                                                                                                                                                                                                                                                                                                                                                                                                                                                                                                                                                                                                                                                                                                                                                                                                                                                                                                                                                                                                                                                                                                                                                                                                                                                                                                                                                                                                                                                                                                                                                                                        | * Please note that the SHO & SWO boundaries are subject to to change based on determinations of navigable waterways. | Parcels selection                            | Town of Harrison Parcels                                      | RailRoads Streams                                            | State Highway US Highway                    | Local Roads County Highway                       | RoadCenterline   |