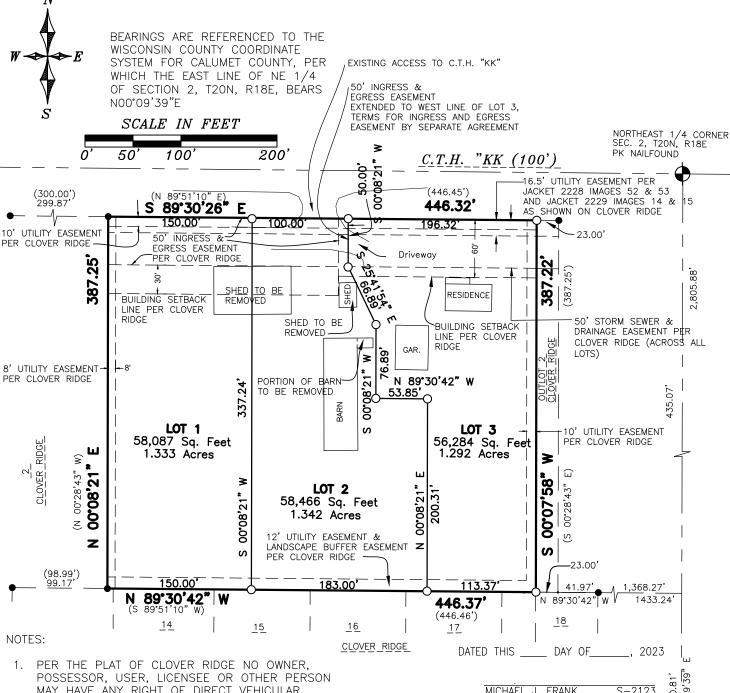

## 8. New Business for Discussion, Consideration, and/or Action

- a) Contract with Redevelopment Resources to assist with Economic Development.
- b) Concept plan for Crossroads Land Development Preliminary Plat- STH 55 and Friendship Drive, parcel numbers 40384 and 40390.
- c) Updated submittal of Sprangers Estate Concept Plan.
- d) Certified Survey Map (CSM) Hartzheim Cty Rd KK Parcel 35802
- e) Conditional Use Permit Hartwood Homes Cty Rd KK Parcel 35802
- f) Ordinance V23-09; Amending the Official Zoning Map (Rezoning) Paul & Lori Manderfield Harrison Rd Parcel 38862
- g) Certified Survey Map (CSM) Ricardo Leon N8496 Hwy 55 Parcel 40720
- h) Payment Certificate #2 for the 2023 Asphalt Street Resurfacing Program
- i) Payment Certificate #2 in the amount of \$678,601.54 for the 2023 Creekside Estates Roadway Improvement
- j) Consider Proposals for Engineering Service Contracts for Harrison Utilities.
- k) Village of Harrison Community Economic Development Survey
- 1) Sewer Connection Fee Revise to Incorporate Harrison Heights Sewer Oversizing.
- m) "Class A" Liquor License and Tobacco License Applications Hollandtown Minimart, LLC dba Darboy BP on County Road N
- n) Proclamation of Support for REACH Red Ribbon Week
- o) Informational Insert with Tax Bill Mailing
- p) Eliminate the Financial Assistant Position and Create Program Assistant Position
- q) Direct Village Attorney to attend Village Board meetings.
- r) Budget Workshop #2