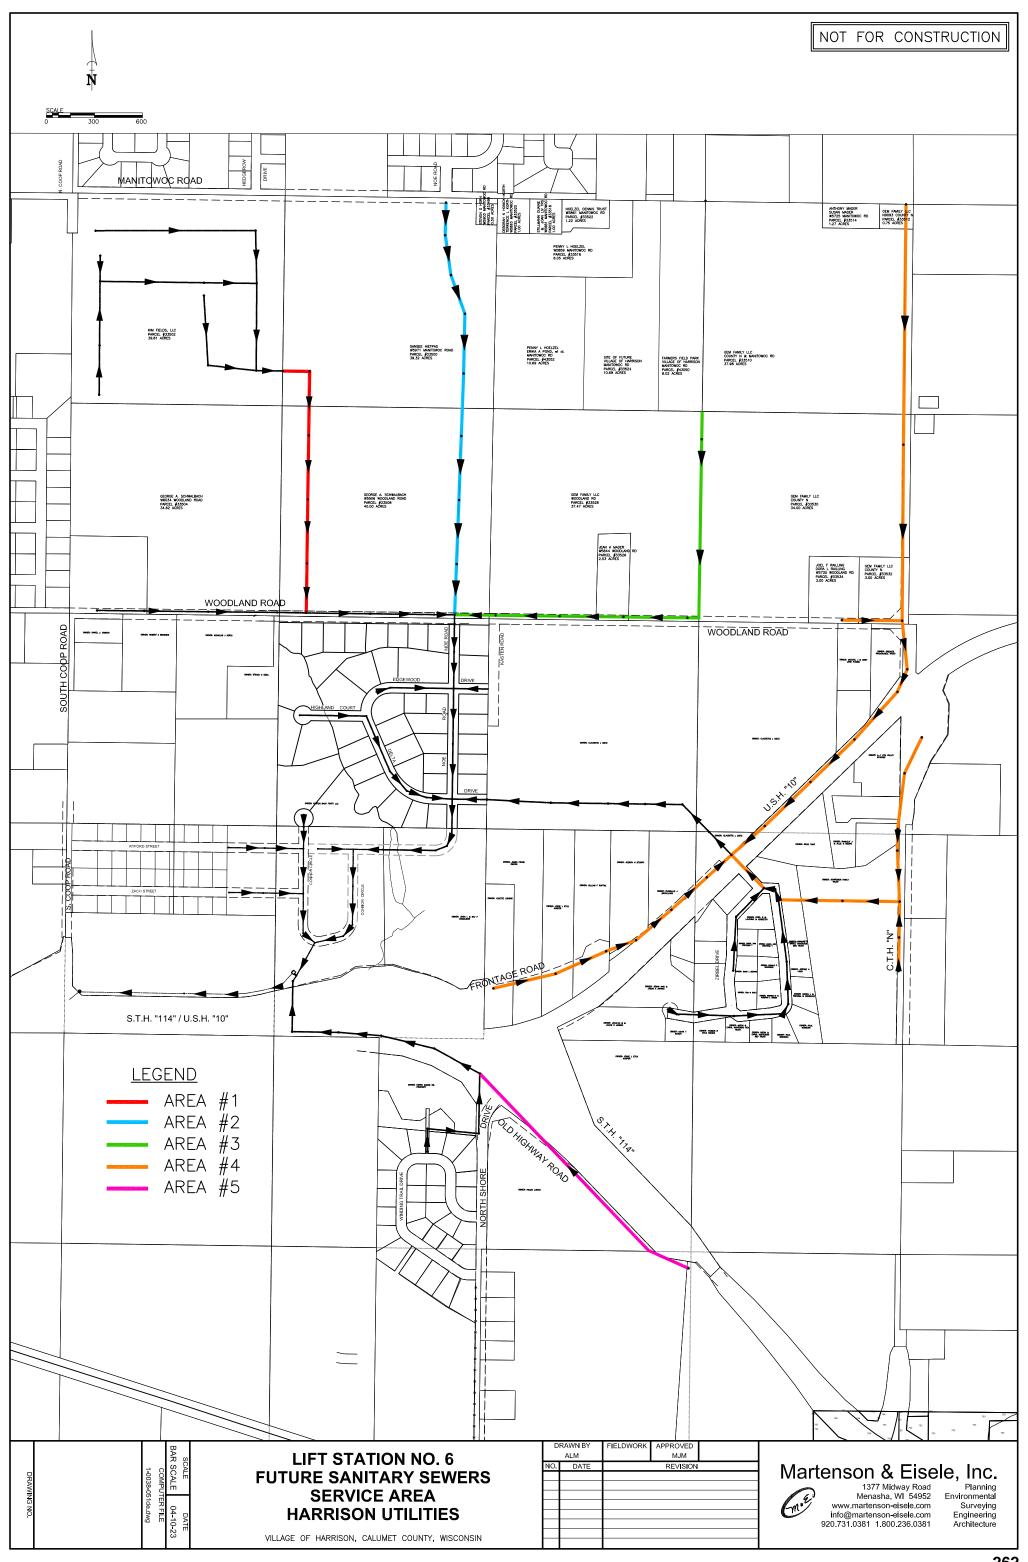

## 8. New Business for Discussion, Consideration, and/or Action

- a) Contract with Redevelopment Resources to assist with Economic Development.
- b) Concept plan for Crossroads Land Development Preliminary Plat- STH 55 and Friendship Drive, parcel numbers 40384 and 40390.
- c) Updated submittal of Sprangers Estate Concept Plan.
- d) Certified Survey Map (CSM) Hartzheim Cty Rd KK Parcel 35802
- e) Conditional Use Permit Hartwood Homes Cty Rd KK Parcel 35802
- f) Ordinance V23-09; Amending the Official Zoning Map (Rezoning) Paul & Lori Manderfield Harrison Rd Parcel 38862
- g) Certified Survey Map (CSM) Ricardo Leon N8496 Hwy 55 Parcel 40720
- h) Payment Certificate #2 for the 2023 Asphalt Street Resurfacing Program
- i) Payment Certificate #2 in the amount of \$678,601.54 for the 2023 Creekside Estates Roadway Improvement
- j) Consider Proposals for Engineering Service Contracts for Harrison Utilities.
- k) Village of Harrison Community Economic Development Survey
- 1) Sewer Connection Fee Revise to Incorporate Harrison Heights Sewer Oversizing.
- m) "Class A" Liquor License and Tobacco License Applications Hollandtown Minimart, LLC dba Darboy BP on County Road N
- n) Proclamation of Support for REACH Red Ribbon Week
- o) Informational Insert with Tax Bill Mailing
- p) Eliminate the Financial Assistant Position and Create Program Assistant Position
- q) Direct Village Attorney to attend Village Board meetings.
- r) Budget Workshop #2