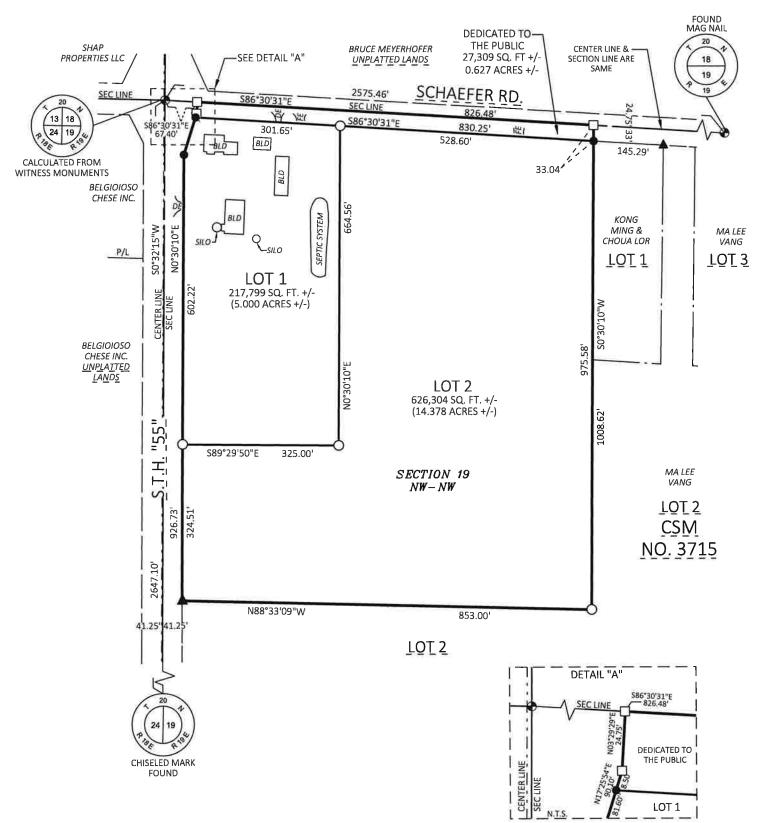

## 8. New Business for Discussion, Consideration, and/or Action

- a) Contract with Redevelopment Resources to assist with Economic Development.
- b) Concept plan for Crossroads Land Development Preliminary Plat- STH 55 and Friendship Drive, parcel numbers 40384 and 40390.
- c) Updated submittal of Sprangers Estate Concept Plan.
- d) Certified Survey Map (CSM) Hartzheim Cty Rd KK Parcel 35802
- e) Conditional Use Permit Hartwood Homes Cty Rd KK Parcel 35802
- f) Ordinance V23-09; Amending the Official Zoning Map (Rezoning) Paul & Lori Manderfield Harrison Rd Parcel 38862
- g) Certified Survey Map (CSM) Ricardo Leon N8496 Hwy 55 Parcel 40720
- h) Payment Certificate #2 for the 2023 Asphalt Street Resurfacing Program
- i) Payment Certificate #2 in the amount of \$678,601.54 for the 2023 Creekside Estates Roadway Improvement
- j) Consider Proposals for Engineering Service Contracts for Harrison Utilities.
- k) Village of Harrison Community Economic Development Survey
- 1) Sewer Connection Fee Revise to Incorporate Harrison Heights Sewer Oversizing.
- m) "Class A" Liquor License and Tobacco License Applications Hollandtown Minimart, LLC dba Darboy BP on County Road N
- n) Proclamation of Support for REACH Red Ribbon Week
- o) Informational Insert with Tax Bill Mailing
- p) Eliminate the Financial Assistant Position and Create Program Assistant Position
- q) Direct Village Attorney to attend Village Board meetings.
- r) Budget Workshop #2