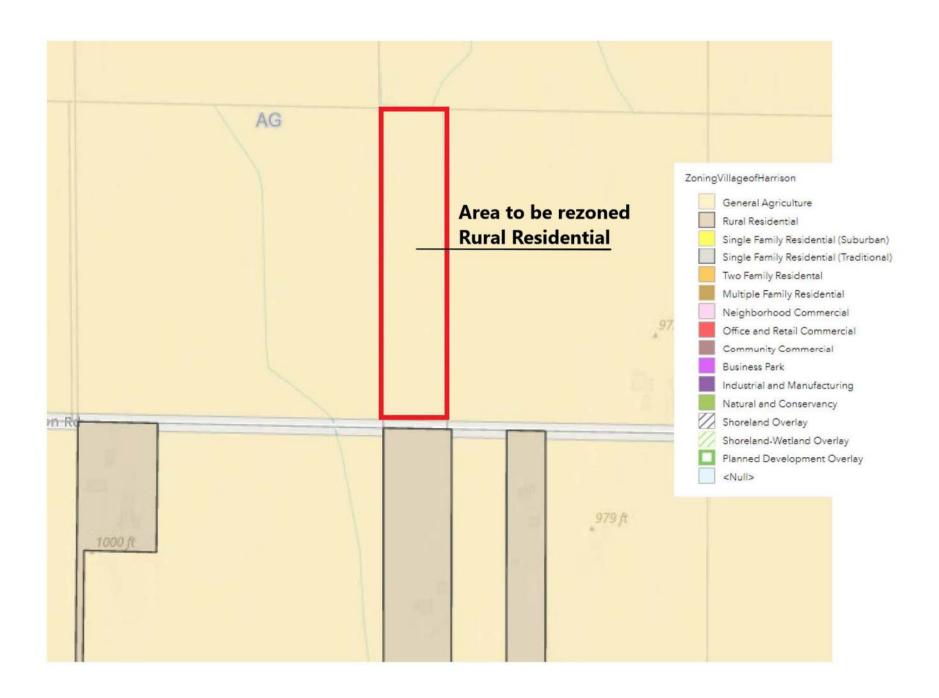

## 8. New Business for Discussion, Consideration, and/or Action

- a) Contract with Redevelopment Resources to assist with Economic Development.
- b) Concept plan for Crossroads Land Development Preliminary Plat- STH 55 and Friendship Drive, parcel numbers 40384 and 40390.
- c) Updated submittal of Sprangers Estate Concept Plan.
- d) Certified Survey Map (CSM) Hartzheim Cty Rd KK Parcel 35802
- e) Conditional Use Permit Hartwood Homes Cty Rd KK Parcel 35802
- f) Ordinance V23-09; Amending the Official Zoning Map (Rezoning) Paul & Lori Manderfield Harrison Rd Parcel 38862
- g) Certified Survey Map (CSM) Ricardo Leon N8496 Hwy 55 Parcel 40720
- h) Payment Certificate #2 for the 2023 Asphalt Street Resurfacing Program
- i) Payment Certificate #2 in the amount of \$678,601.54 for the 2023 Creekside Estates Roadway Improvement
- j) Consider Proposals for Engineering Service Contracts for Harrison Utilities.
- k) Village of Harrison Community Economic Development Survey
- 1) Sewer Connection Fee Revise to Incorporate Harrison Heights Sewer Oversizing.
- m) "Class A" Liquor License and Tobacco License Applications Hollandtown Minimart, LLC dba Darboy BP on County Road N
- n) Proclamation of Support for REACH Red Ribbon Week
- o) Informational Insert with Tax Bill Mailing
- p) Eliminate the Financial Assistant Position and Create Program Assistant Position
- q) Direct Village Attorney to attend Village Board meetings.
- r) Budget Workshop #2