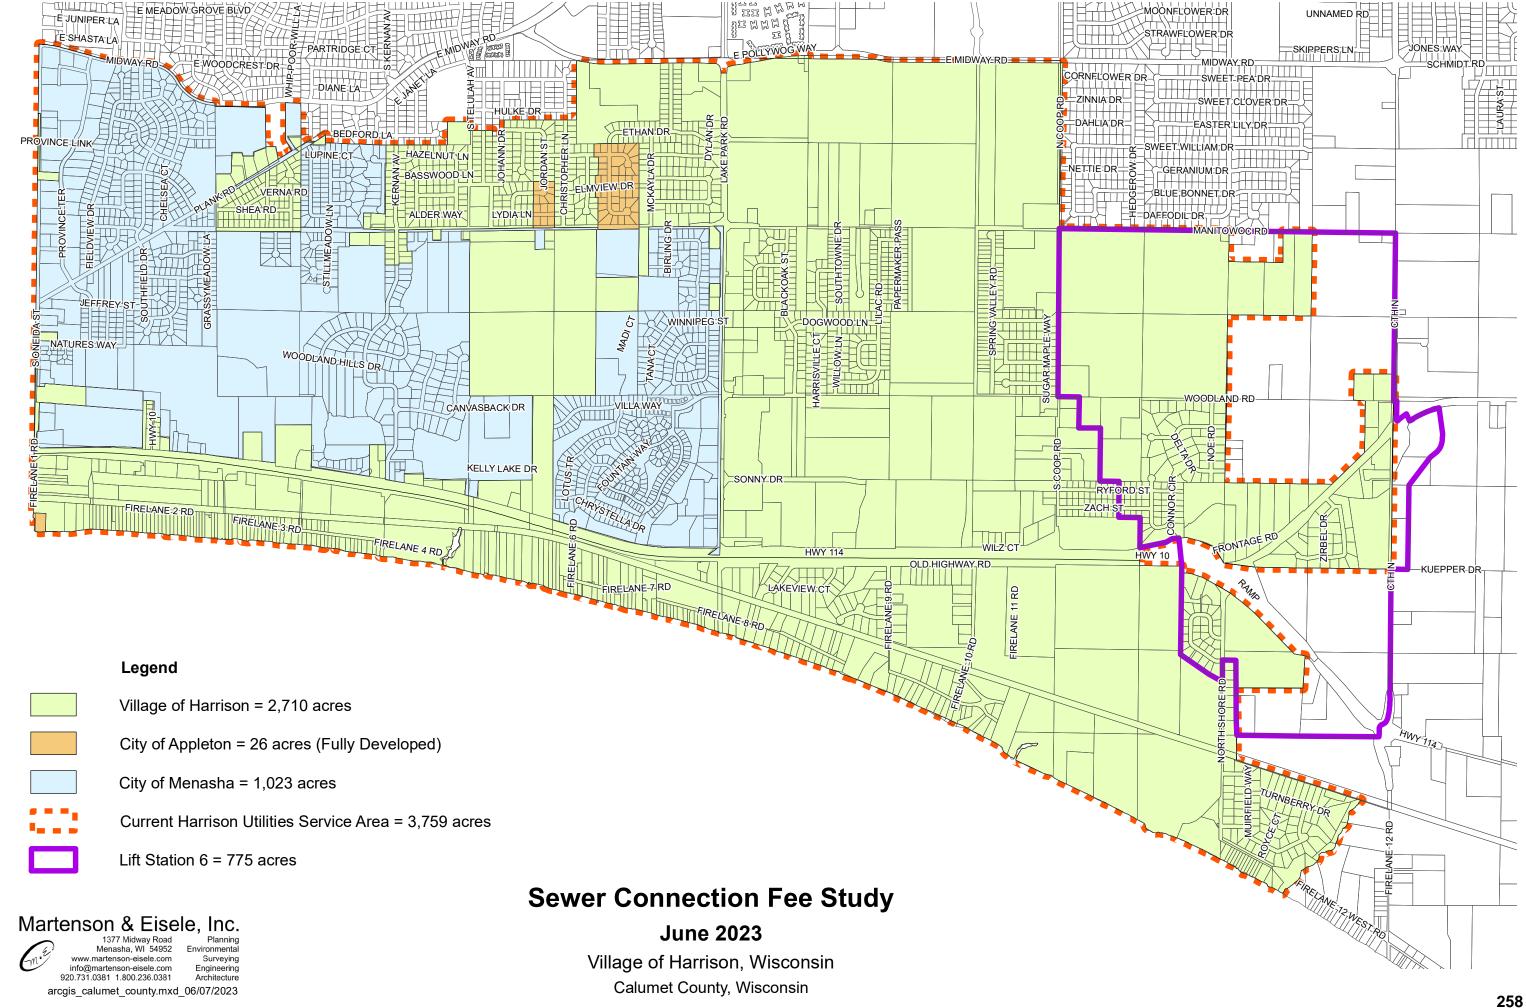

## 8. New Business for Discussion, Consideration, and/or Action

- a) Contract with Redevelopment Resources to assist with Economic Development.
- b) Concept plan for Crossroads Land Development Preliminary Plat- STH 55 and Friendship Drive, parcel numbers 40384 and 40390.
- c) Updated submittal of Sprangers Estate Concept Plan.
- d) Certified Survey Map (CSM) Hartzheim Cty Rd KK Parcel 35802
- e) Conditional Use Permit Hartwood Homes Cty Rd KK Parcel 35802
- f) Ordinance V23-09; Amending the Official Zoning Map (Rezoning) Paul & Lori Manderfield Harrison Rd Parcel 38862
- g) Certified Survey Map (CSM) Ricardo Leon N8496 Hwy 55 Parcel 40720
- h) Payment Certificate #2 for the 2023 Asphalt Street Resurfacing Program
- i) Payment Certificate #2 in the amount of \$678,601.54 for the 2023 Creekside Estates Roadway Improvement
- j) Consider Proposals for Engineering Service Contracts for Harrison Utilities.
- k) Village of Harrison Community Economic Development Survey
- 1) Sewer Connection Fee Revise to Incorporate Harrison Heights Sewer Oversizing.
- m) "Class A" Liquor License and Tobacco License Applications Hollandtown Minimart, LLC dba Darboy BP on County Road N
- n) Proclamation of Support for REACH Red Ribbon Week
- o) Informational Insert with Tax Bill Mailing
- p) Eliminate the Financial Assistant Position and Create Program Assistant Position
- q) Direct Village Attorney to attend Village Board meetings.
- r) Budget Workshop #2