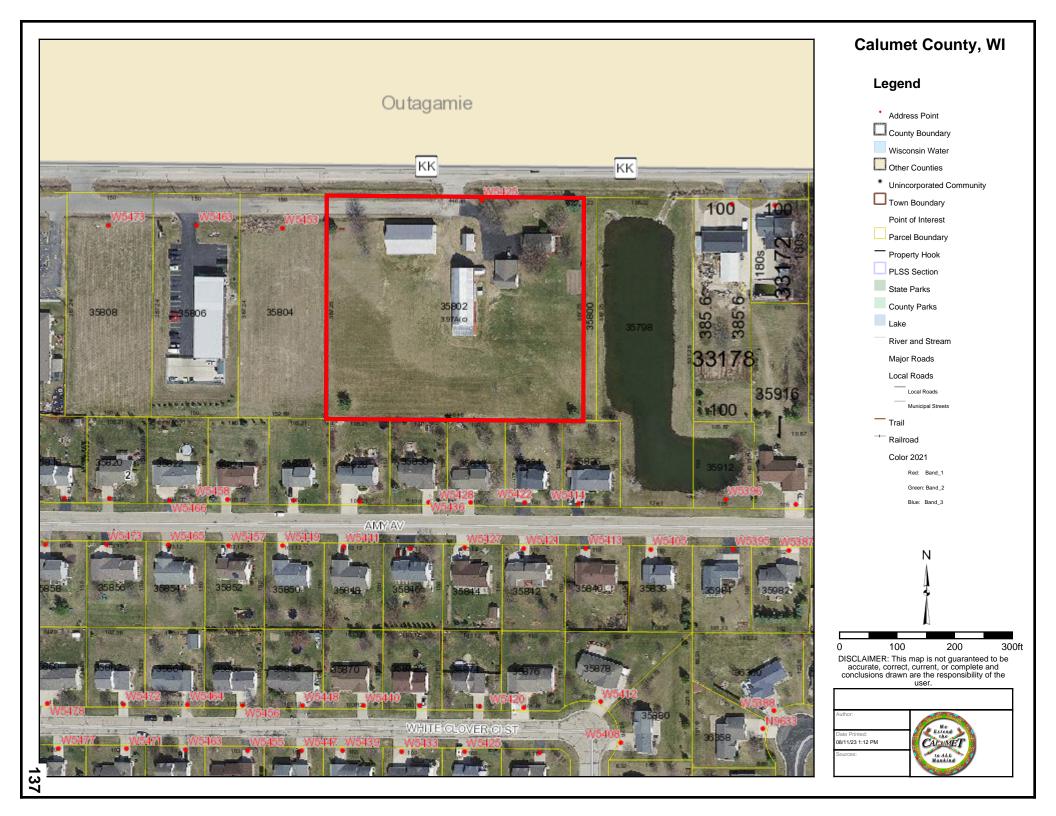

## 8. New Business for Discussion, Consideration, and/or Action

- a) Contract with Redevelopment Resources to assist with Economic Development.
- b) Concept plan for Crossroads Land Development Preliminary Plat- STH 55 and Friendship Drive, parcel numbers 40384 and 40390.
- c) Updated submittal of Sprangers Estate Concept Plan.
- d) Certified Survey Map (CSM) Hartzheim Cty Rd KK Parcel 35802
- e) Conditional Use Permit Hartwood Homes Cty Rd KK Parcel 35802
- f) Ordinance V23-09; Amending the Official Zoning Map (Rezoning) Paul & Lori Manderfield Harrison Rd Parcel 38862
- g) Certified Survey Map (CSM) Ricardo Leon N8496 Hwy 55 Parcel 40720
- h) Payment Certificate #2 for the 2023 Asphalt Street Resurfacing Program
- i) Payment Certificate #2 in the amount of \$678,601.54 for the 2023 Creekside Estates Roadway Improvement
- j) Consider Proposals for Engineering Service Contracts for Harrison Utilities.
- k) Village of Harrison Community Economic Development Survey
- 1) Sewer Connection Fee Revise to Incorporate Harrison Heights Sewer Oversizing.
- m) "Class A" Liquor License and Tobacco License Applications Hollandtown Minimart, LLC dba Darboy BP on County Road N
- n) Proclamation of Support for REACH Red Ribbon Week
- o) Informational Insert with Tax Bill Mailing
- p) Eliminate the Financial Assistant Position and Create Program Assistant Position
- q) Direct Village Attorney to attend Village Board meetings.
- r) Budget Workshop #2