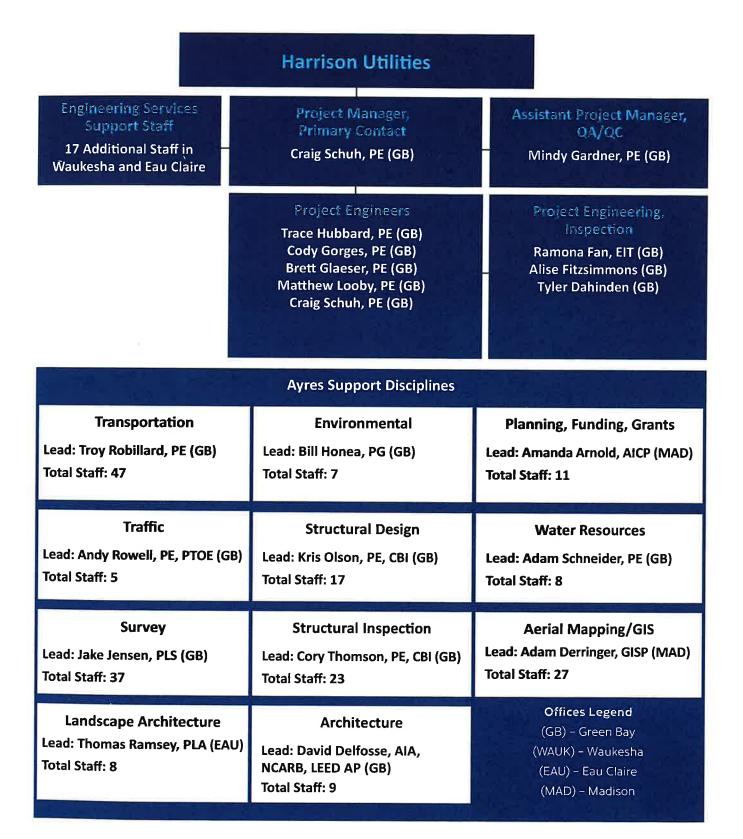

nstruction of a fourlane roadway, including storm sewer. The project included widening the existing roadway to include bike accommodations and extending the sidewalk the entire length of the project on both sides of the street.

Under a separate contract with the Village of Ashwaubenon, Ayres provided design, bidding, and construction services for the underground infrastructure (sanitary and water) for the project.

# Ashwaubenon Morris Avenue Reconstruction



The project involved the reconstruction of Morris Avenue from Oneida Street to Holmgren Way.

# Organizational Chart

Ayres has put together an experienced and knowledgeable team to serve the Village of Harrison and Harrison Utilities.

The chart below details our staffing approach to your projects. Resumes follow in this section.







Total Experience
24 Years

### Registrations

Registered Professional Engineer, WI

### Certifications

Transportation Materials Sampling (TMS)

### Education

BS, Civil Engineering, University of Wisconsin-Platteville

### Memberships

American Public Works
Association

Lake Area Public Works Association

Wisconsin Wastewater Operators' Association

# Craig Schuh, PE Project Manager, Primary Contact

Craig serves as manager of engineering services in the Green Bay area office. He is responsible for managing and designing municipal and site civil projects; assisting transportation engineers with stormwater design; preparing earthwork computations; assisting in CADD development of plans, maps, and projects; and preparing plans, specifications, and bidding documents. Besides managing t