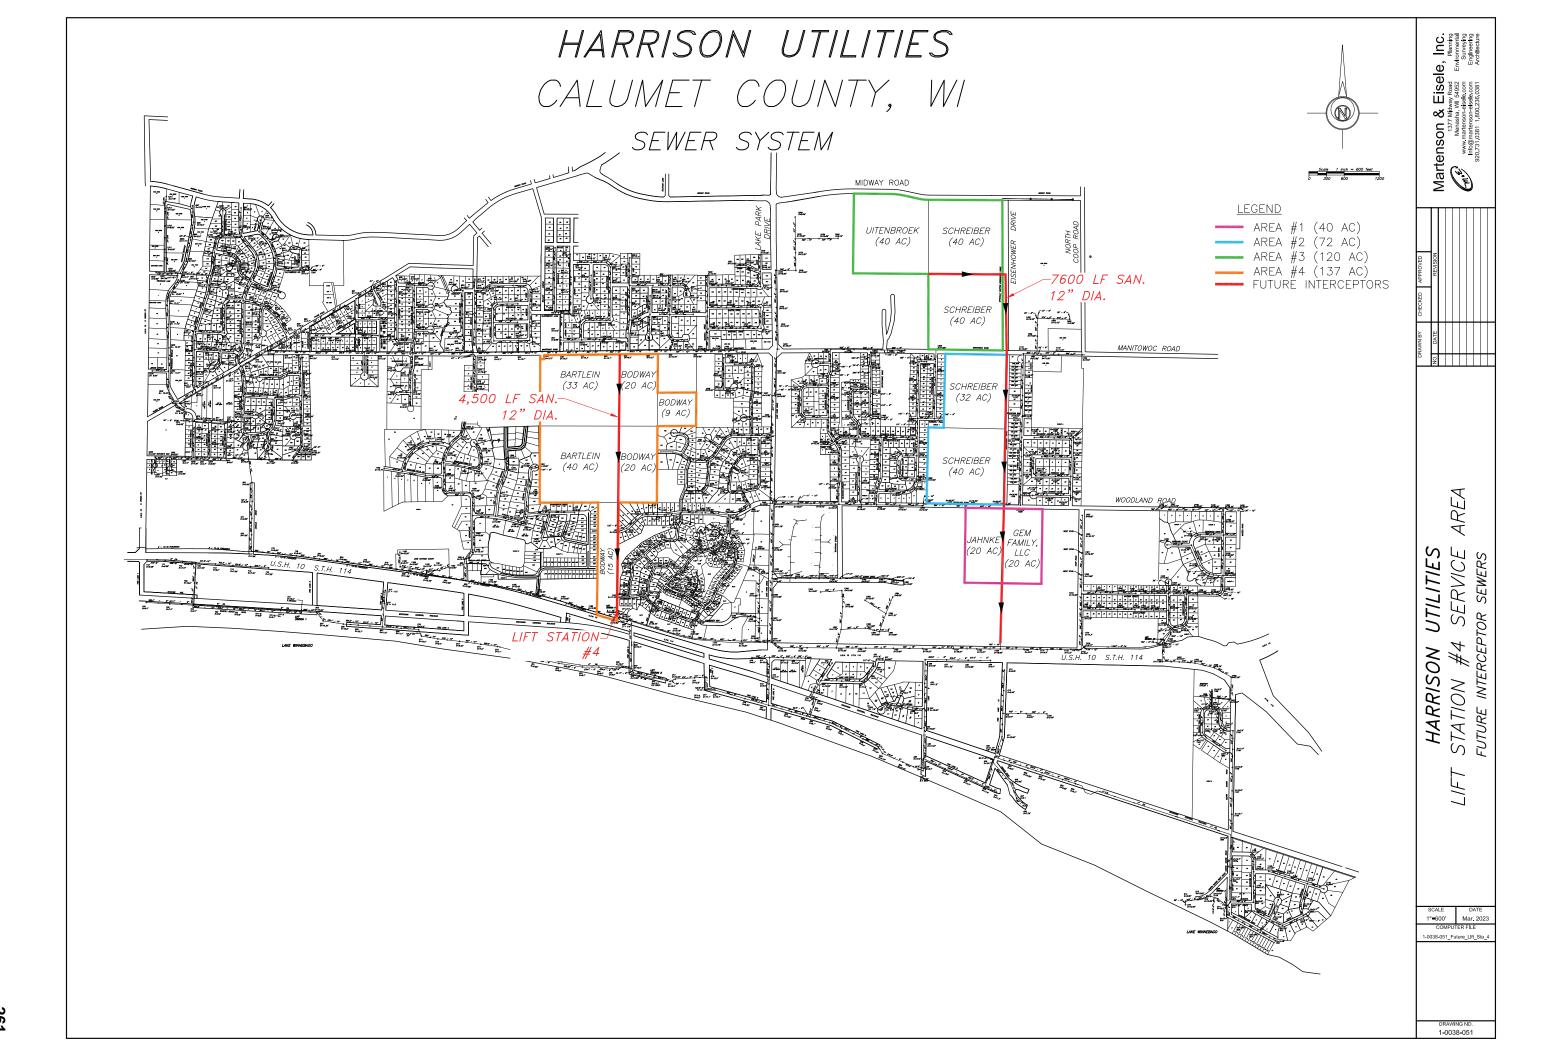

## 8. New Business for Discussion, Consideration, and/or Action

- a) Contract with Redevelopment Resources to assist with Economic Development.
- b) Concept plan for Crossroads Land Development Preliminary Plat- STH 55 and Friendship Drive, parcel numbers 40384 and 40390.
- c) Updated submittal of Sprangers Estate Concept Plan.
- d) Certified Survey Map (CSM) Hartzheim Cty Rd KK Parcel 35802
- e) Conditional Use Permit Hartwood Homes Cty Rd KK Parcel 35802
- f) Ordinance V23-09; Amending the Official Zoning Map (Rezoning) Paul & Lori Manderfield Harrison Rd Parcel 38862
- g) Certified Survey Map (CSM) Ricardo Leon N8496 Hwy 55 Parcel 40720
- h) Payment Certificate #2 for the 2023 Asphalt Street Resurfacing Program
- i) Payment Certificate #2 in the amount of \$678,601.54 for the 2023 Creekside Estates Roadway Improvement
- j) Consider Proposals for Engineering Service Contracts for Harrison Utilities.
- k) Village of Harrison Community Economic Development Survey
- 1) Sewer Connection Fee Revise to Incorporate Harrison Heights Sewer Oversizing.
- m) "Class A" Liquor License and Tobacco License Applications Hollandtown Minimart, LLC dba Darboy BP on County Road N
- n) Proclamation of Support for REACH Red Ribbon Week
- o) Informational Insert with Tax Bill Mailing
- p) Eliminate the Financial Assistant Position and Create Program Assistant Position
- q) Direct Village Attorney to attend Village Board meetings.
- r) Budget Workshop #2