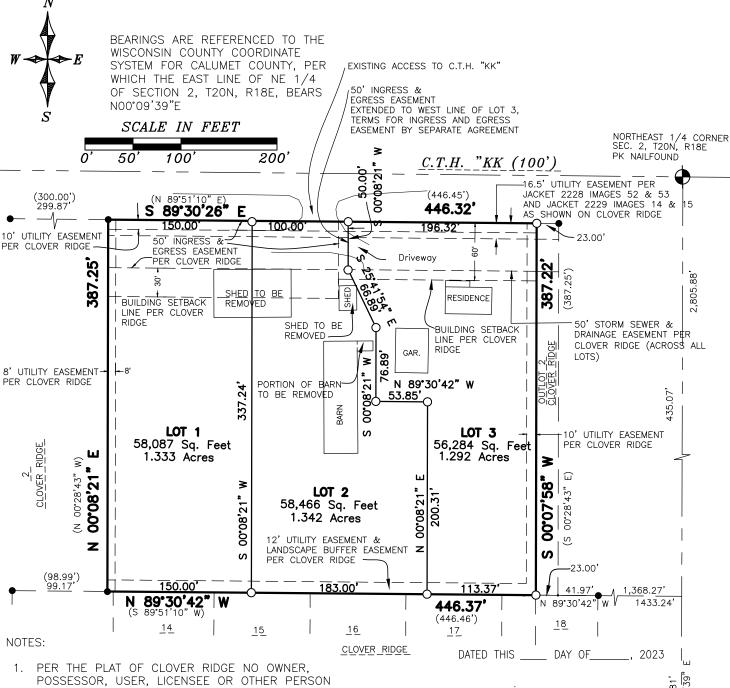

## 8. New Business for Discussion, Consideration, and/or Action

- a) Contract with Redevelopment Resources to assist with Economic Development.
- b) Concept plan for Crossroads Land Development Preliminary Plat- STH 55 and Friendship Drive, parcel numbers 40384 and 40390.
- c) Updated submittal of Sprangers Estate Concept Plan.
- d) Certified Survey Map (CSM) Hartzheim Cty Rd KK Parcel 35802
- e) Conditional Use Permit Hartwood Homes Cty Rd KK Parcel 35802
- f) Ordinance V23-09; Amending the Official Zoning Map (Rezoning) Paul & Lori Manderfield Harrison Rd Parcel 38862
- g) Certified Survey Map (CSM) Ricardo Leon N8496 Hwy 55 Parcel 40720
- h) Payment Certificate #2 for the 2023 Asphalt Street Resurfacing Program
- i) Payment Certificate #2 in the amount of \$678,601.54 for the 2023 Creekside Estates Roadway Improvement
- j) Consider Proposals for Engineering Service Contracts for Harrison Utilities.
- k) Village of Harrison Community Economic Development Survey
- 1) Sewer Connection Fee Revise to Incorporate Harrison Heights Sewer Oversizing.
- m) "Class A" Liquor License and Tobacco License Applications Hollandtown Minimart, LLC dba Darboy BP on County Road N
- n) Proclamation of Support for REACH Red Ribbon Week
- o) Informational Insert with Tax Bill Mailing
- p) Eliminate the Financial Assistant Position and Create Program Assistant Position
- q) Direct Village Attorney to attend Village Board meetings.
- r) Budget Workshop #2