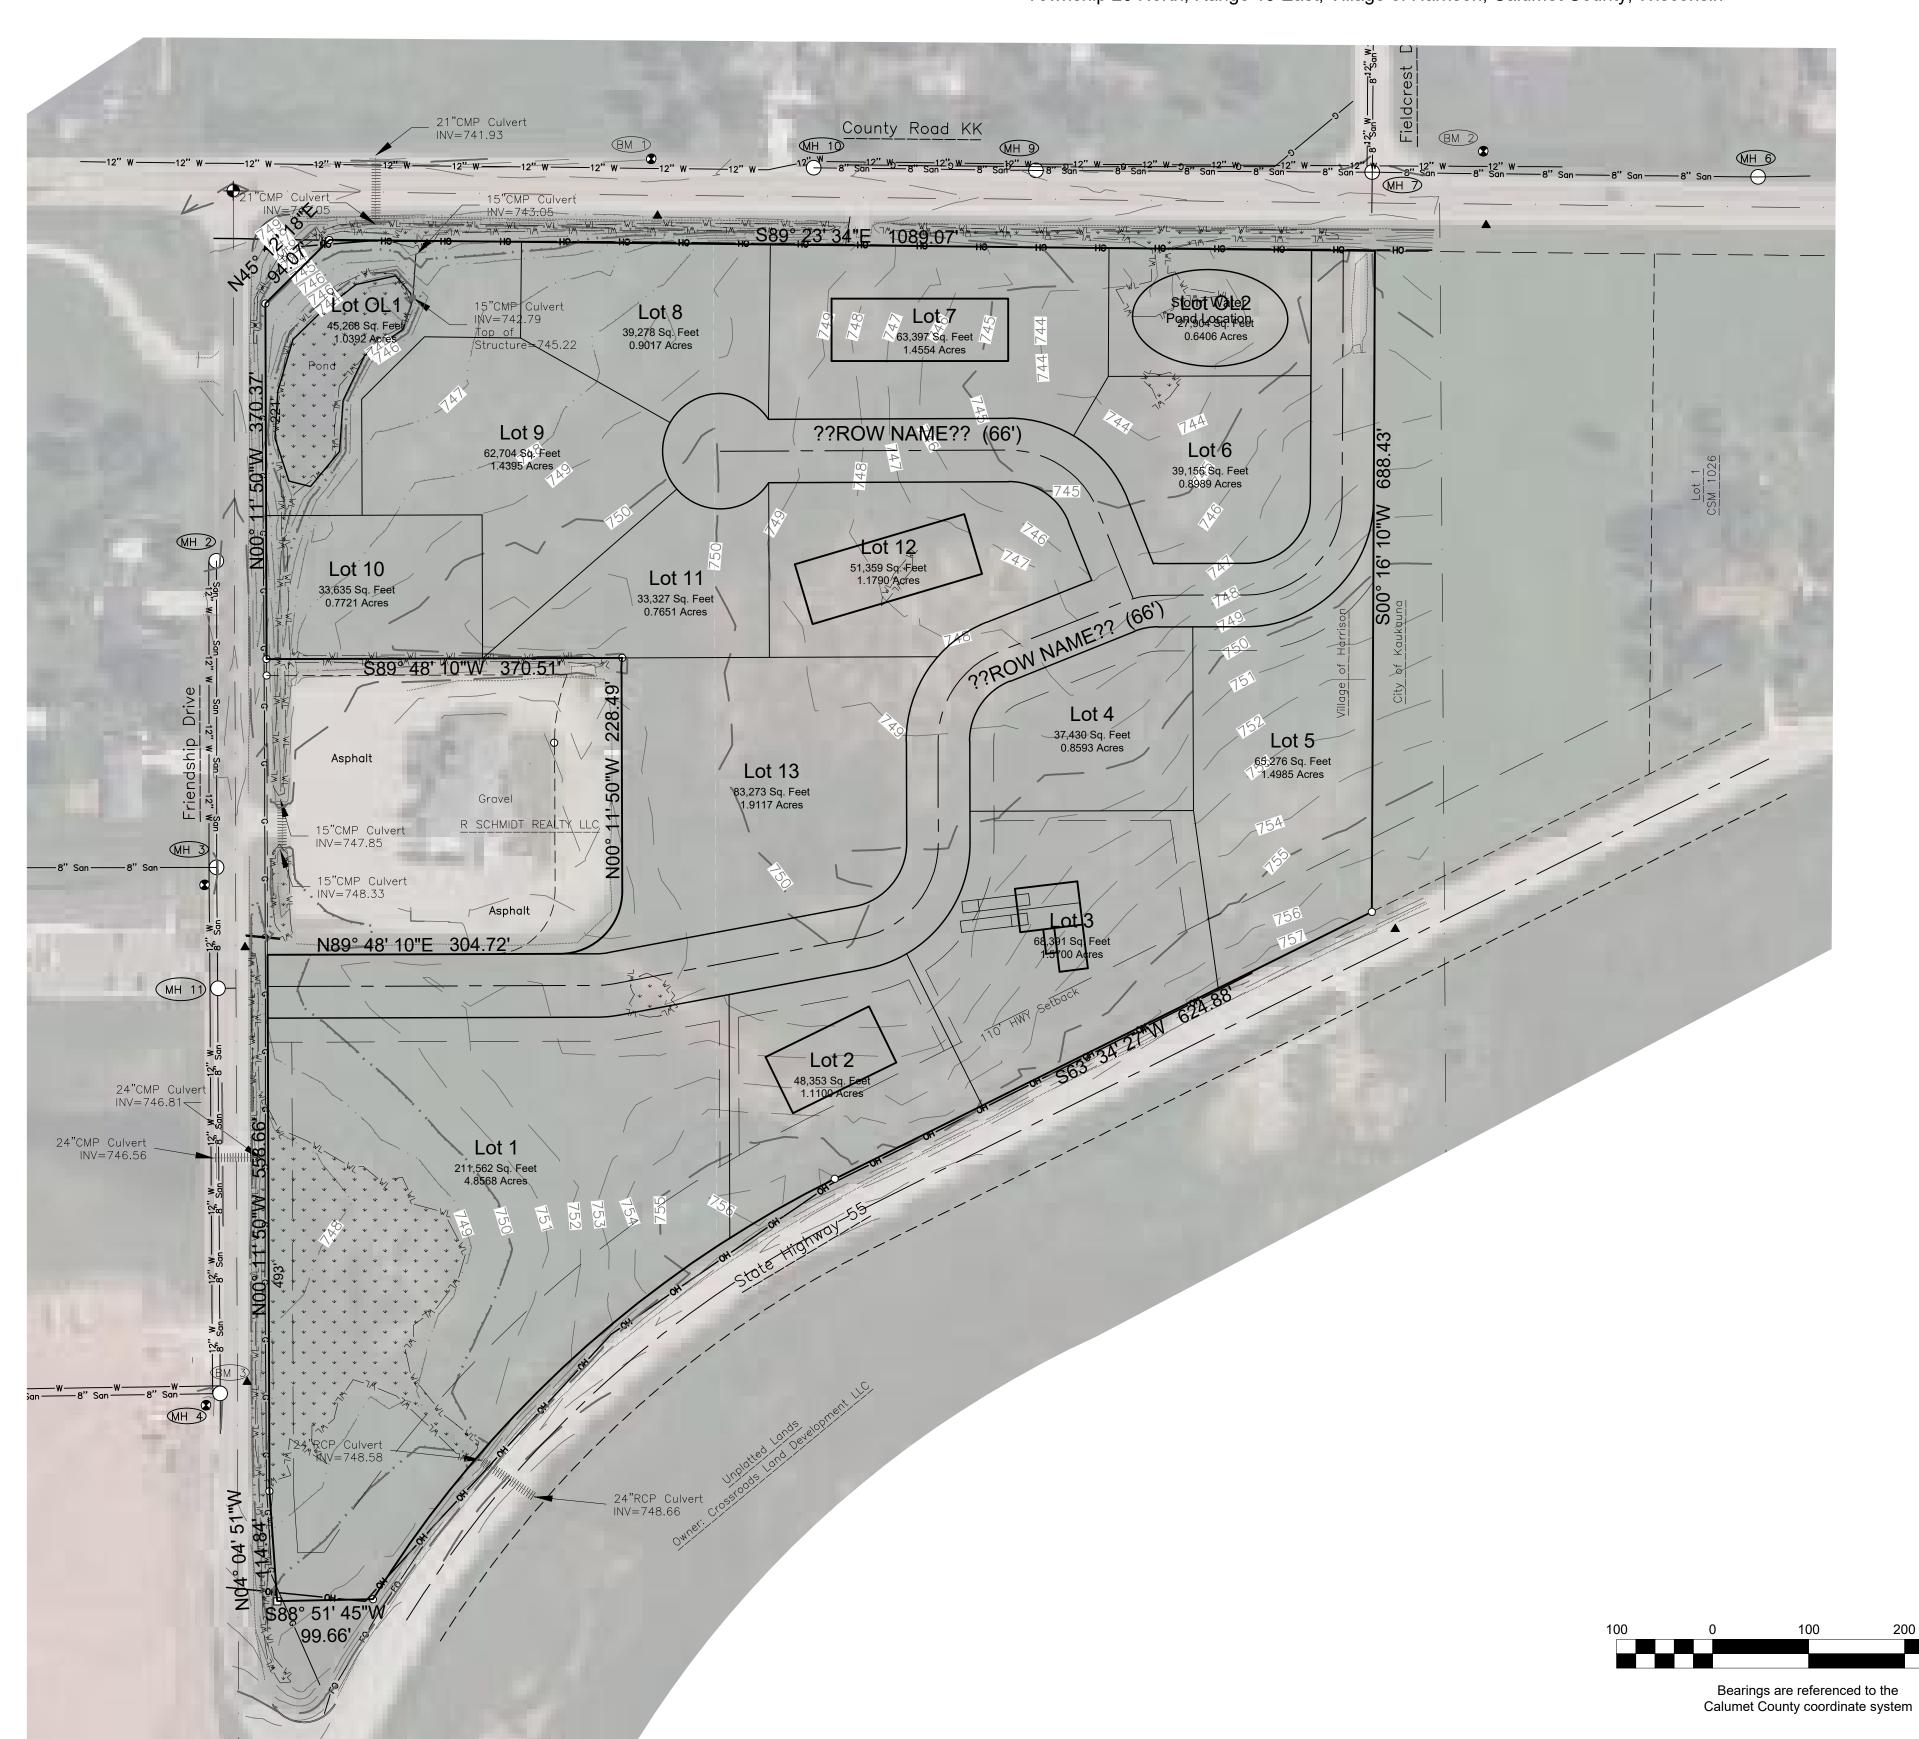

## 8. New Business for Discussion, Consideration, and/or Action

- a) Contract with Redevelopment Resources to assist with Economic Development.
- b) Concept plan for Crossroads Land Development Preliminary Plat- STH 55 and Friendship Drive, parcel numbers 40384 and 40390.
- c) Updated submittal of Sprangers Estate Concept Plan.
- d) Certified Survey Map (CSM) Hartzheim Cty Rd KK Parcel 35802
- e) Conditional Use Permit Hartwood Homes Cty Rd KK Parcel 35802
- f) Ordinance V23-09; Amending the Official Zoning Map (Rezoning) Paul & Lori Manderfield Harrison Rd Parcel 38862
- g) Certified Survey Map (CSM) Ricardo Leon N8496 Hwy 55 Parcel 40720
- h) Payment Certificate #2 for the 2023 Asphalt Street Resurfacing Program
- i) Payment Certificate #2 in the amount of \$678,601.54 for the 2023 Creekside Estates Roadway Improvement
- j) Consider Proposals for Engineering Service Contracts for Harrison Utilities.
- k) Village of Harrison Community Economic Development Survey
- 1) Sewer Connection Fee Revise to Incorporate Harrison Heights Sewer Oversizing.
- m) "Class A" Liquor License and Tobacco License Applications Hollandtown Minimart, LLC dba Darboy BP on County Road N
- n) Proclamation of Support for REACH Red Ribbon Week
- o) Informational Insert with Tax Bill Mailing
- p) Eliminate the Financial Assistant Position and Create Program Assistant Position
- q) Direct Village Attorney to attend Village Board meetings.
- r) Budget Workshop #2