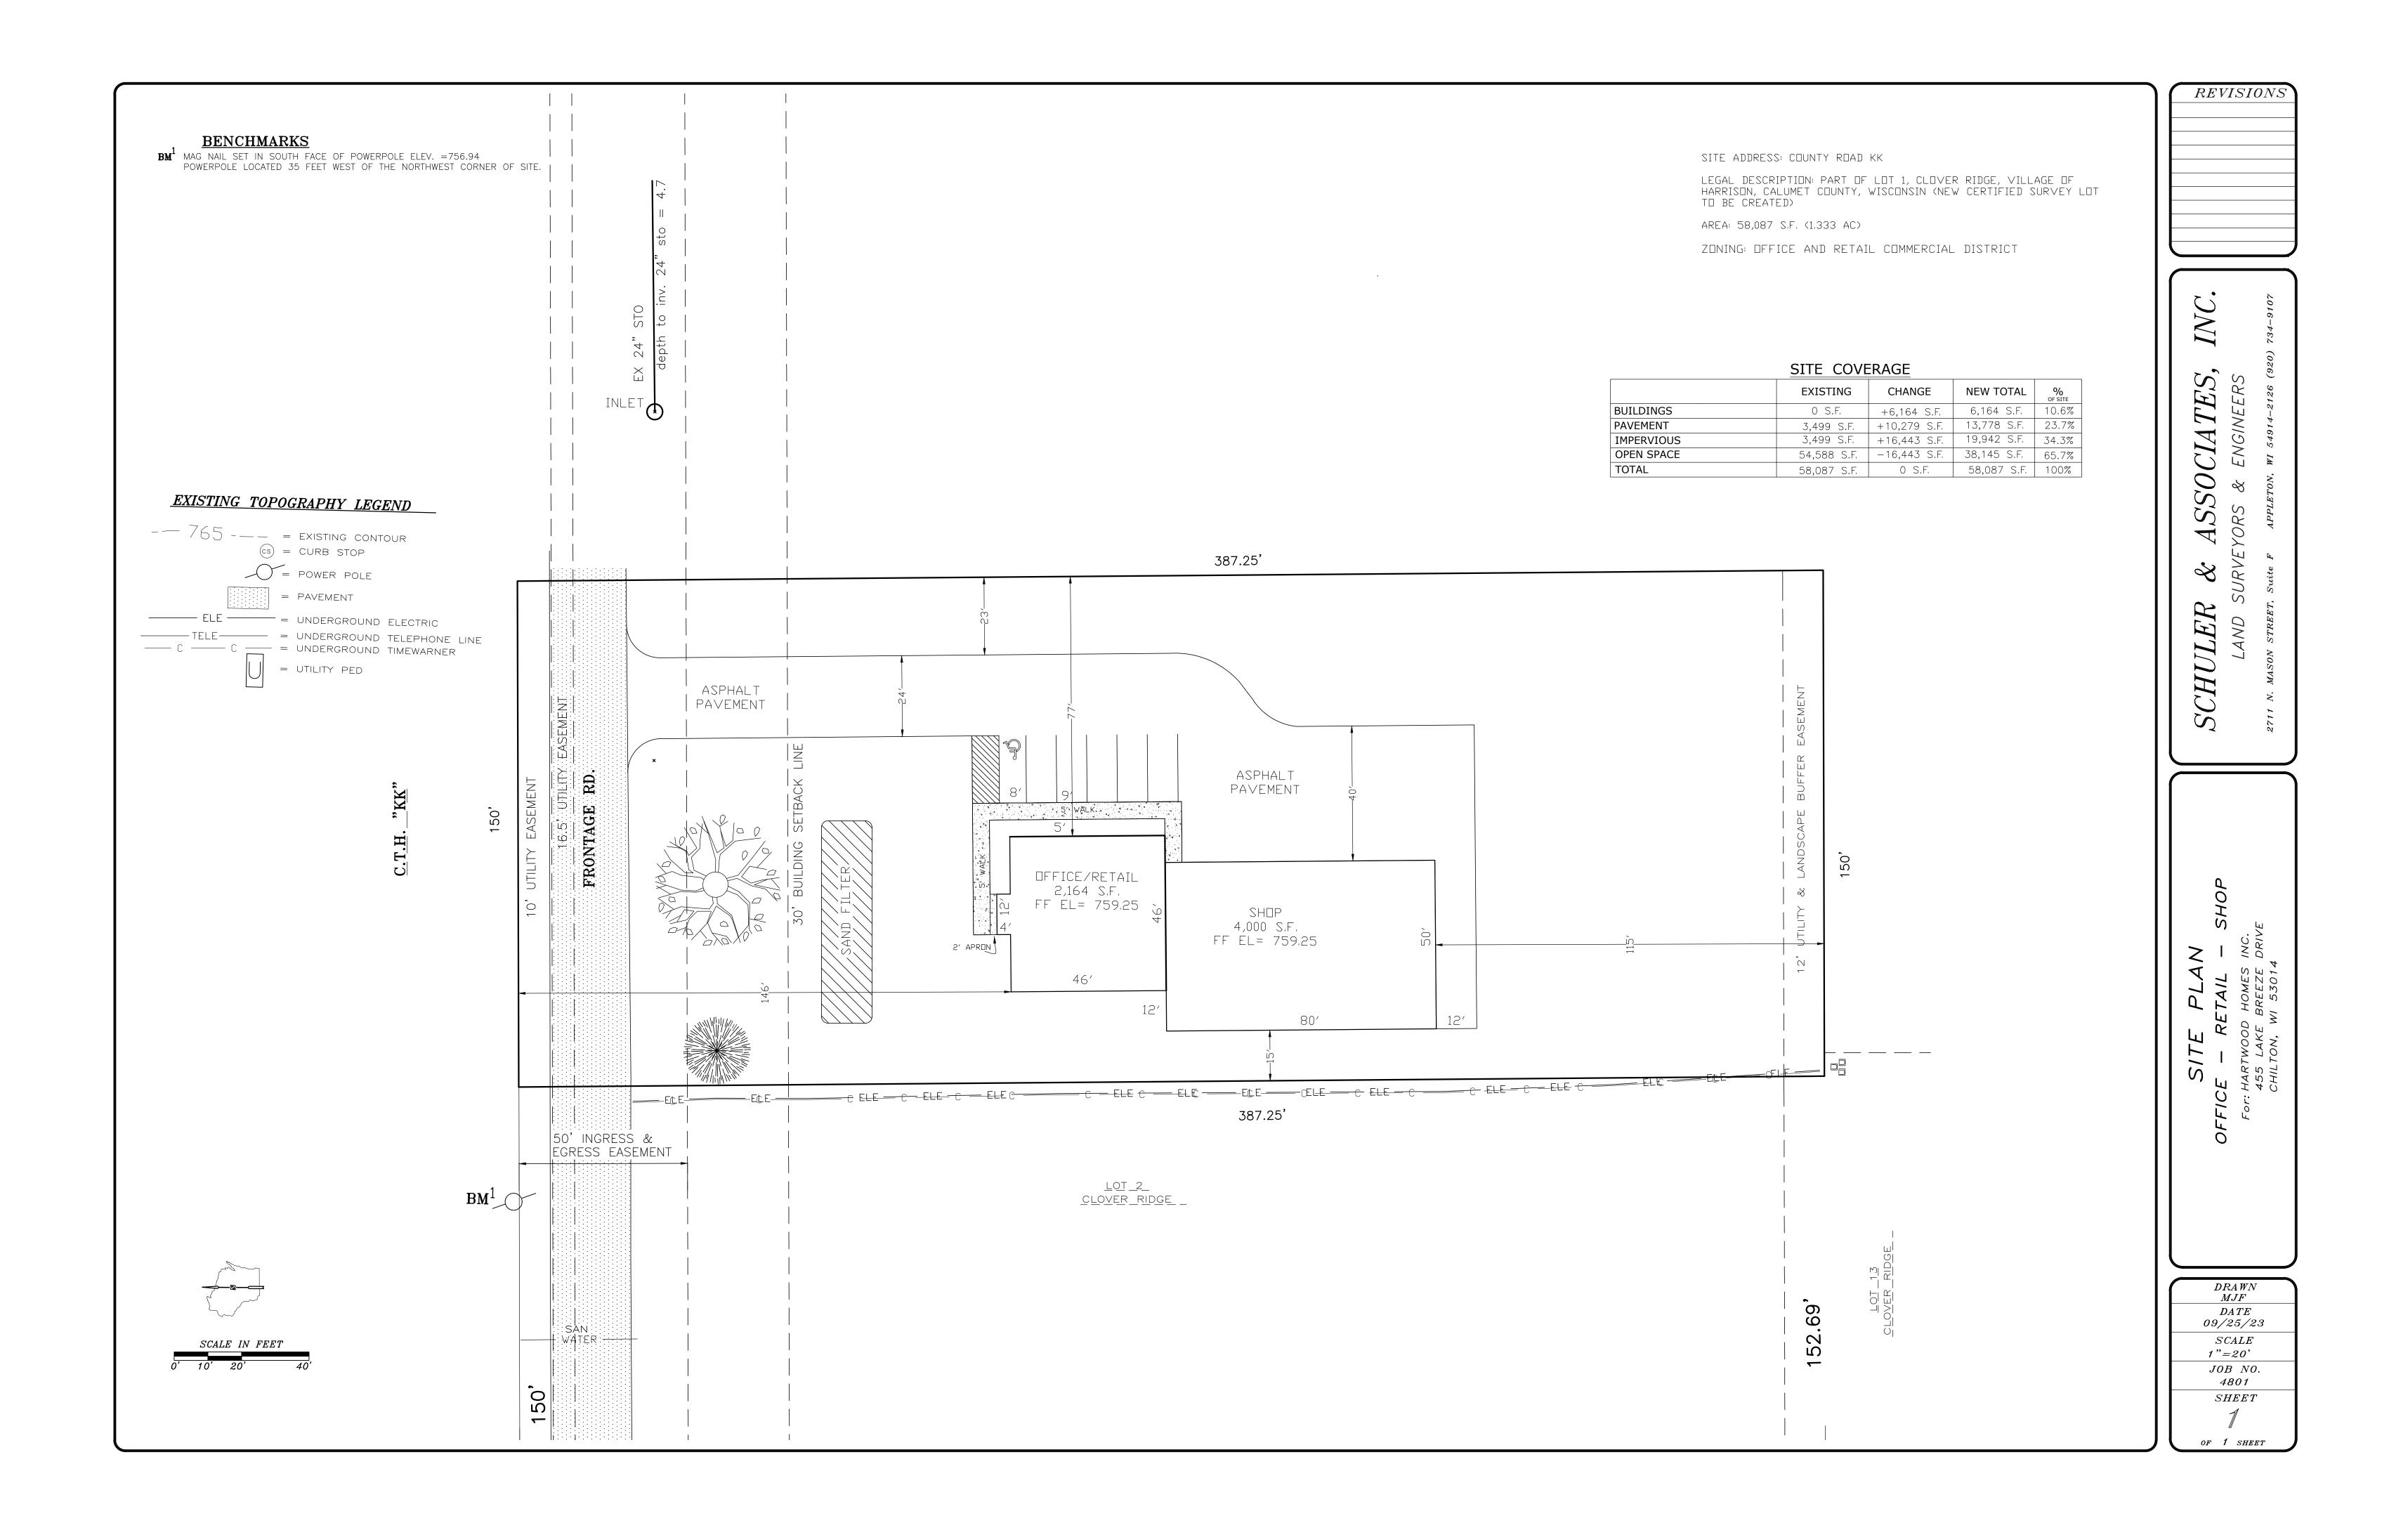

## 8. New Business for Discussion, Consideration, and/or Action

- a) Contract with Redevelopment Resources to assist with Economic Development.
- b) Concept plan for Crossroads Land Development Preliminary Plat- STH 55 and Friendship Drive, parcel numbers 40384 and 40390.
- c) Updated submittal of Sprangers Estate Concept Plan.
- d) Certified Survey Map (CSM) Hartzheim Cty Rd KK Parcel 35802
- e) Conditional Use Permit Hartwood Homes Cty Rd KK Parcel 35802
- f) Ordinance V23-09; Amending the Official Zoning Map (Rezoning) Paul & Lori Manderfield Harrison Rd Parcel 38862
- g) Certified Survey Map (CSM) Ricardo Leon N8496 Hwy 55 Parcel 40720
- h) Payment Certificate #2 for the 2023 Asphalt Street Resurfacing Program
- i) Payment Certificate #2 in the amount of \$678,601.54 for the 2023 Creekside Estates Roadway Improvement
- j) Consider Proposals for Engineering Service Contracts for Harrison Utilities.
- k) Village of Harrison Community Economic Development Survey
- 1) Sewer Connection Fee Revise to Incorporate Harrison Heights Sewer Oversizing.
- m) "Class A" Liquor License and Tobacco License Applications Hollandtown Minimart, LLC dba Darboy BP on County Road N
- n) Proclamation of Support for REACH Red Ribbon Week
- o) Informational Insert with Tax Bill Mailing
- p) Eliminate the Financial Assistant Position and Create Program Assistant Position
- q) Direct Village Attorney to attend Village Board meetings.
- r) Budget Workshop #2