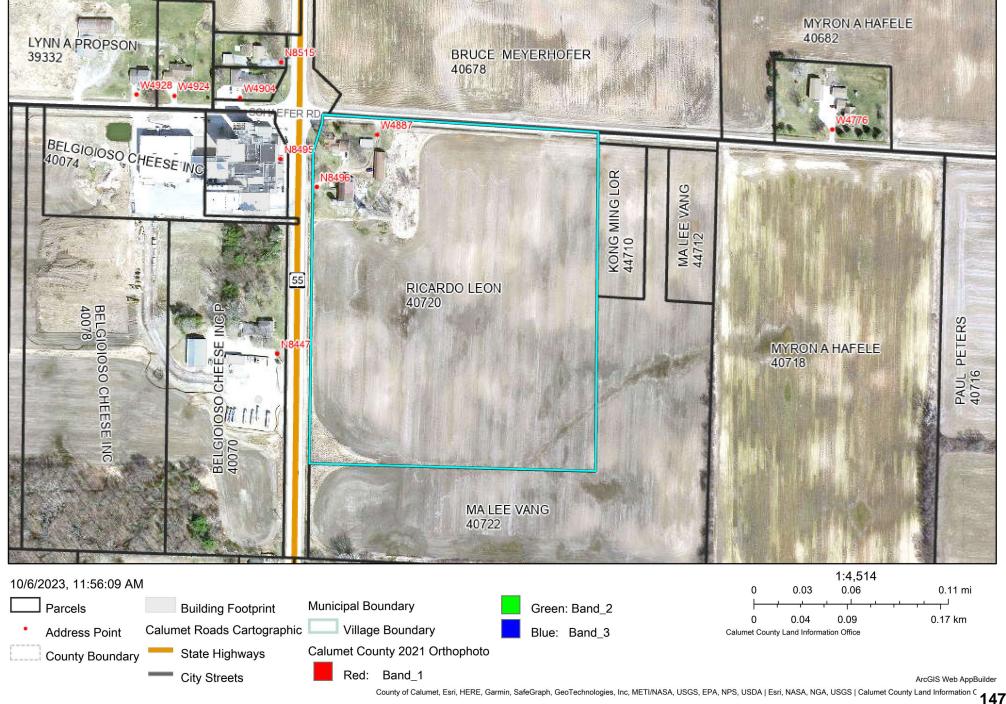

## 8. New Business for Discussion, Consideration, and/or Action

- a) Contract with Redevelopment Resources to assist with Economic Development.
- b) Concept plan for Crossroads Land Development Preliminary Plat- STH 55 and Friendship Drive, parcel numbers 40384 and 40390.
- c) Updated submittal of Sprangers Estate Concept Plan.
- d) Certified Survey Map (CSM) Hartzheim Cty Rd KK Parcel 35802
- e) Conditional Use Permit Hartwood Homes Cty Rd KK Parcel 35802
- f) Ordinance V23-09; Amending the Official Zoning Map (Rezoning) Paul & Lori Manderfield Harrison Rd Parcel 38862
- g) Certified Survey Map (CSM) Ricardo Leon N8496 Hwy 55 Parcel 40720
- h) Payment Certificate #2 for the 2023 Asphalt Street Resurfacing Program
- i) Payment Certificate #2 in the amount of \$678,601.54 for the 2023 Creekside Estates Roadway Improvement
- j) Consider Proposals for Engineering Service Contracts for Harrison Utilities.
- k) Village of Harrison Community Economic Development Survey
- 1) Sewer Connection Fee Revise to Incorporate Harrison Heights Sewer Oversizing.
- m) "Class A" Liquor License and Tobacco License Applications Hollandtown Minimart, LLC dba Darboy BP on County Road N
- n) Proclamation of Support for REACH Red Ribbon Week
- o) Informational Insert with Tax Bill Mailing
- p) Eliminate the Financial Assistant Position and Create Program Assistant Position
- q) Direct Village Attorney to attend Village Board meetings.
- r) Budget Workshop #2