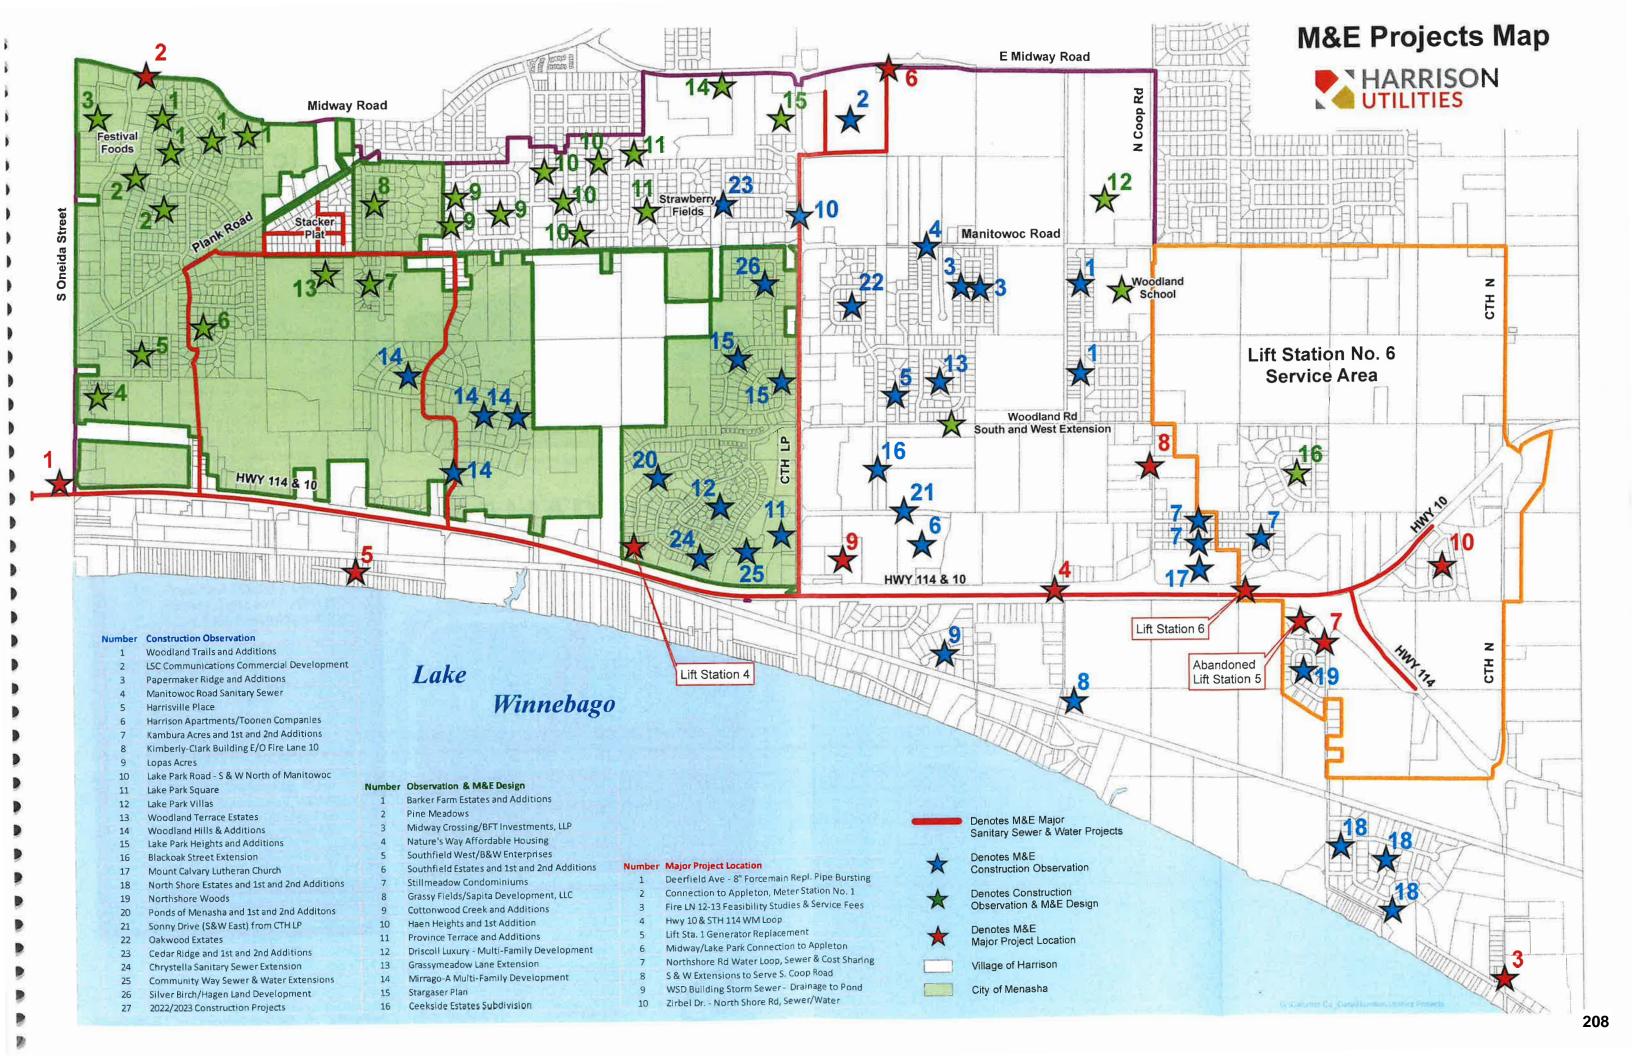

tandard Specifications
- Processing the Acceptance
   Checklist for all projects (required before connection permits are given out)
- Acquire and process easements for all sewer and water facilities not in public right-of-ways
- Bi-annual Pre-Qualification review of Contractors allowed to conduct work in the Utility
- Maintain a Fire Flow List and run tests
- Prepare Special Assessment Reports for Utility-funded projects
- Maintain project quantity and cost records for developer-funded projects where a refund is possible from other property connections
- Review and give feedback on Developer Agreements
- Assist staff with technical issues and advise as needed
- Work with staff on policies, i.e., Inclement Weather and Private Developments
- Run or participate in preconstruction meetings







# Village of Harrison Lift Station No. 6

# Location

Village of Harrison, WI

# **Key Services**

- Surveying
- Civil Engineering
- Construction Services

# **Project Description**

- Sanitary Sewer and Lift Station Feasibility Study for 708-acre service area near split of Hwy. 10 and Hwy 114.
- Design and construction of Lift Station No. 6 and appurtenant site improvements.
- Wood frame building with driveway and parking, an 8-foot diameter 30-foot deep wet well with submersible pumps, generator, controls, and 0.25 miles of 8-inch forcemain.
- Plans for 4 miles of future sanitary sewer and 4 miles of future watermain within service area.

# M&E Approach

- Feasibility Study with cost estimates.
- Wetland Delineations and Environmental Reviews.
- Permitting and coordination with East