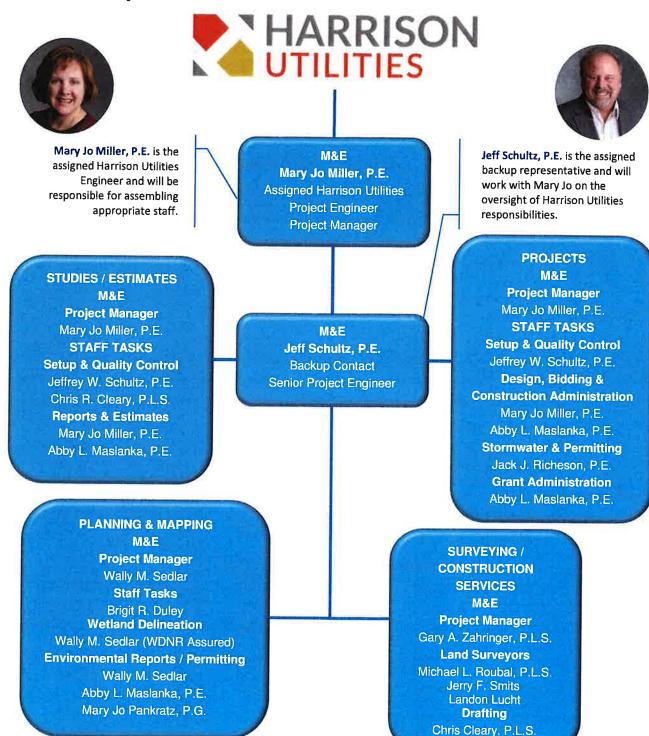

struction Services

# **Project Description**

- Village was experiencing performance and funding issues for South Webb Street.
- Years of expensive cold mix application raised the road, covering the curb and causing drainage & safety issues.
- Nearly 75-years-old, undersized utilities were experiencing backups and poor pressurization.

# M&E Approach

- M&E helped the Village successfully secure CDBG-PF & CL funding, allowing over 90% of the project to be covered by federal grant.
- Facilitated public information meetings to take local concerns into the street design.
- Provided engineering, field work, construction related services, and grant administration to ensure successful reconstruction of South Webb Street utilities, roadway, and sidewalks.









# **Section 5: Project Team**





# Mary Jo Miller, P.E., CPESC - Project Engineer III



Total Experience 36 years

Registrations and Certificates
Professional Engineer – WI
Certified Professional in Erosion and
Sediment Control

# Education

Bachelor of Science Degree Michigan Technological University (1987)

### **Continuing Education**

UW Milwaukee WWTP Nutrient Workshop
UW Milwaukee Phosphorus Water Quality
UW Extension Storm Mngt. in Karst Areas
Northeast WI Stormwater Consortium
WI Asphalt Paving Assoc, Conferences
NSPE Ethics Webinars
NASECA Stormwater Conferences
WDNR Site Development Workshop
Ero Tex Erosion Control Workshop
UW Madison — Engineering Ethics

### Memberships NSPE

Mary Jo is a project manager, municipal engineer and project engineer for public and private projects, assisting clients with utili