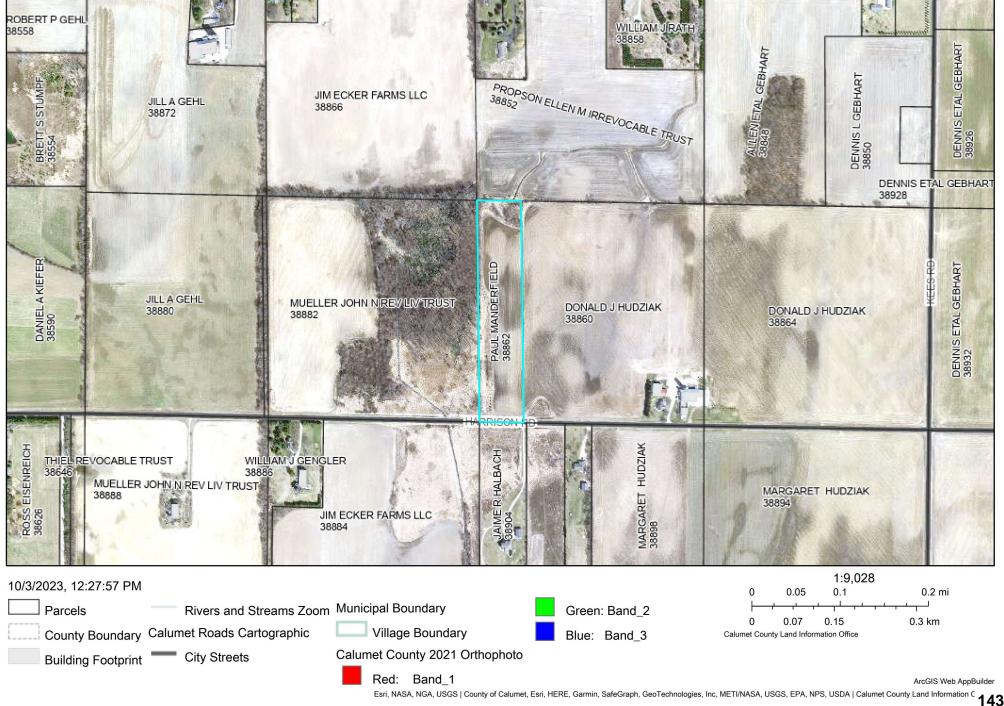

## 8. New Business for Discussion, Consideration, and/or Action

- a) Contract with Redevelopment Resources to assist with Economic Development.
- b) Concept plan for Crossroads Land Development Preliminary Plat- STH 55 and Friendship Drive, parcel numbers 40384 and 40390.
- c) Updated submittal of Sprangers Estate Concept Plan.
- d) Certified Survey Map (CSM) Hartzheim Cty Rd KK Parcel 35802
- e) Conditional Use Permit Hartwood Homes Cty Rd KK Parcel 35802
- f) Ordinance V23-09; Amending the Official Zoning Map (Rezoning) Paul & Lori Manderfield Harrison Rd Parcel 38862
- g) Certified Survey Map (CSM) Ricardo Leon N8496 Hwy 55 Parcel 40720
- h) Payment Certificate #2 for the 2023 Asphalt Street Resurfacing Program
- i) Payment Certificate #2 in the amount of \$678,601.54 for the 2023 Creekside Estates Roadway Improvement
- j) Consider Proposals for Engineering Service Contracts for Harrison Utilities.
- k) Village of Harrison Community Economic Development Survey
- 1) Sewer Connection Fee Revise to Incorporate Harrison Heights Sewer Oversizing.
- m) "Class A" Liquor License and Tobacco License Applications Hollandtown Minimart, LLC dba Darboy BP on County Road N
- n) Proclamation of Support for REACH Red Ribbon Week
- o) Informational Insert with Tax Bill Mailing
- p) Eliminate the Financial Assistant Position and Create Program Assistant Position
- q) Direct Village Attorney to attend Village Board meetings.
- r) Budget Workshop #2