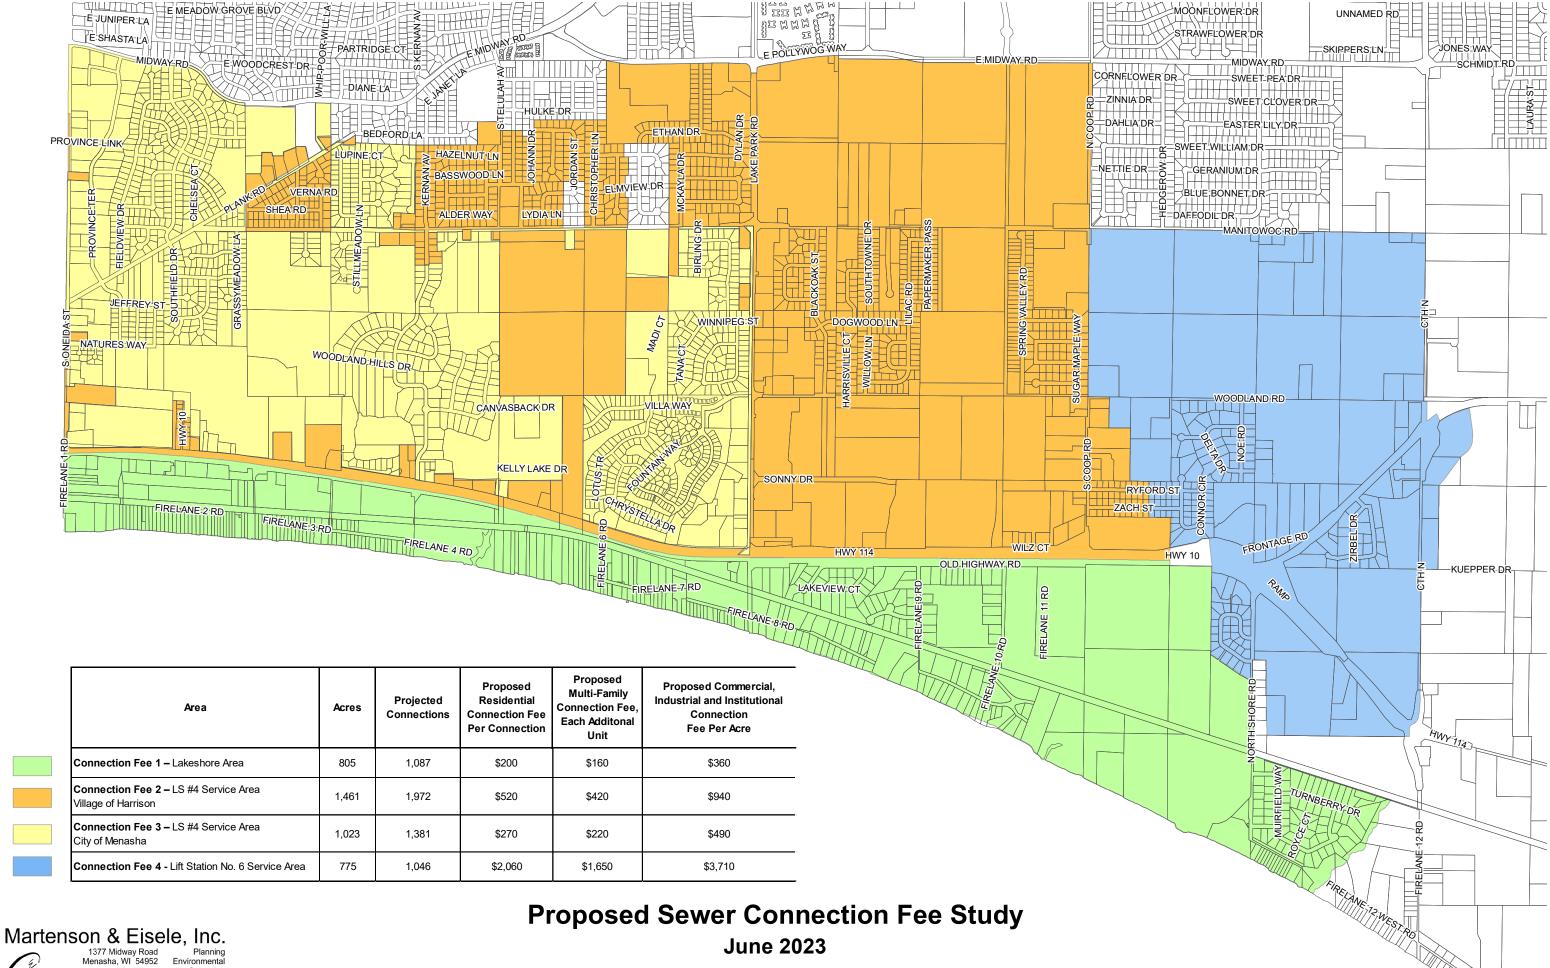

## 8. New Business for Discussion, Consideration, and/or Action

- a) Contract with Redevelopment Resources to assist with Economic Development.
- b) Concept plan for Crossroads Land Development Preliminary Plat- STH 55 and Friendship Drive, parcel numbers 40384 and 40390.
- c) Updated submittal of Sprangers Estate Concept Plan.
- d) Certified Survey Map (CSM) Hartzheim Cty Rd KK Parcel 35802
- e) Conditional Use Permit Hartwood Homes Cty Rd KK Parcel 35802
- f) Ordinance V23-09; Amending the Official Zoning Map (Rezoning) Paul & Lori Manderfield Harrison Rd Parcel 38862
- g) Certified Survey Map (CSM) Ricardo Leon N8496 Hwy 55 Parcel 40720
- h) Payment Certificate #2 for the 2023 Asphalt Street Resurfacing Program
- i) Payment Certificate #2 in the amount of \$678,601.54 for the 2023 Creekside Estates Roadway Improvement
- j) Consider Proposals for Engineering Service Contracts for Harrison Utilities.
- k) Village of Harrison Community Economic Development Survey
- 1) Sewer Connection Fee Revise to Incorporate Harrison Heights Sewer Oversizing.
- m) "Class A" Liquor License and Tobacco License Applications Hollandtown Minimart, LLC dba Darboy BP on County Road N
- n) Proclamation of Support for REACH Red Ribbon Week
- o) Informational Insert with Tax Bill Mailing
- p) Eliminate the Financial Assistant Position and Create Program Assistant Position
- q) Direct Village Attorney to attend Village Board meetings.
- r) Budget Workshop #2