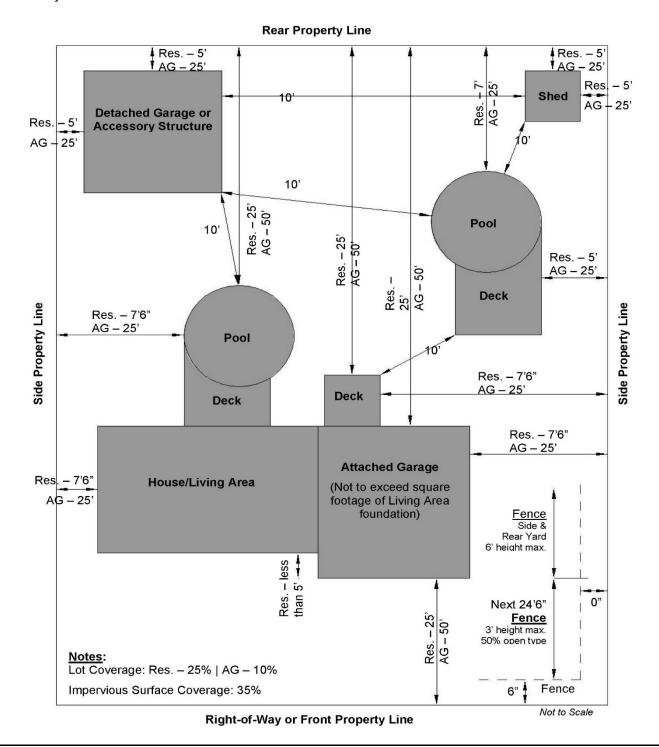

## Site Plan Example

## **Project Plans for Applicant's Reference**

- Site Plan. A detailed drawing, drawn to scale, indicating lot lines, roads, driveways, sidewalks, buildings, structures, building setbacks, and any other pertinent information shall be submitted.
- **Building Plans**. A detailed drawing, drawn to scale, indicating all floor plans, elevations, and any other pertinent information shall be submitted.
- Grading/Drainage Plan. A detailed drawing, drawn to scale, indicating the ground elevation at the foundation and all lot corners. All grades must be consistent with an approved grading/drainage plan for the subdivision if one exists. If there is no grading/drainage plan, the average grade elevation of the adjacent lands must be maintained.